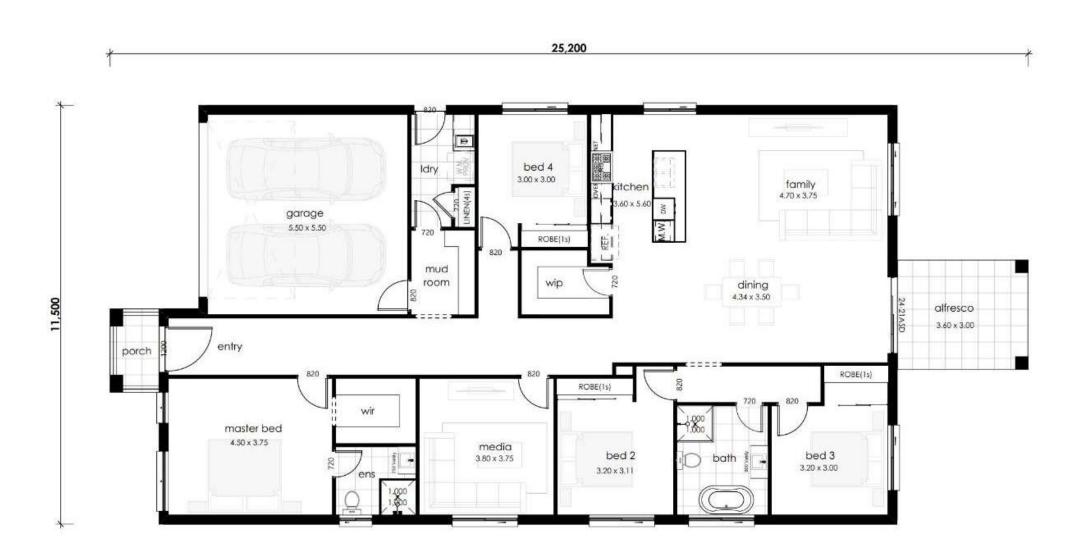

### **FLOOR PLAN**

#### 26sq

## **SPECIFICATIONS**

| <b>Bedrooms</b>     | 3                     |
|---------------------|-----------------------|
| Bathrooms Bathrooms | 2                     |
| Garage              | 2                     |
| Туре                | Single                |
| ☐                   | 10m                   |
| in House Size (sq)  | 26                    |
| 🚊 House Size (sqm)  | 242.80 m <sup>2</sup> |