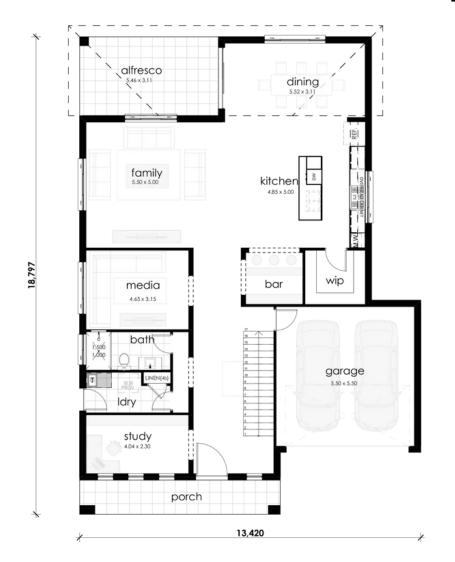

# **FLOOR PLAN**

42sq

**Ground Floor** 

**First Floor** 

#### **SPECIFICATIONS**

| <b>Bedrooms</b>          | 4              |
|--------------------------|----------------|
| <b>Bathrooms</b>         | 3              |
| Garage                   | 2              |
| Туре                     | Bespoke Design |
| ☐ Lot Width              | 17m            |
| <u>↑</u> House Size (sq) | 42             |
| 🔯 House Size (sqm)       | 391 m²         |