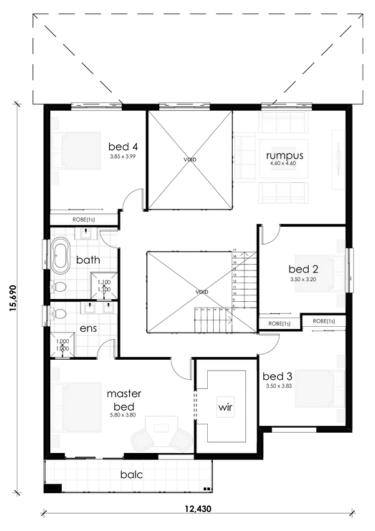

Upstairs comprises spacious bedrooms with huge Walk-in robes and a generous central rumpus.

# **FLOOR PLAN**

42sq

**Ground Floor** 

**First Floor** 