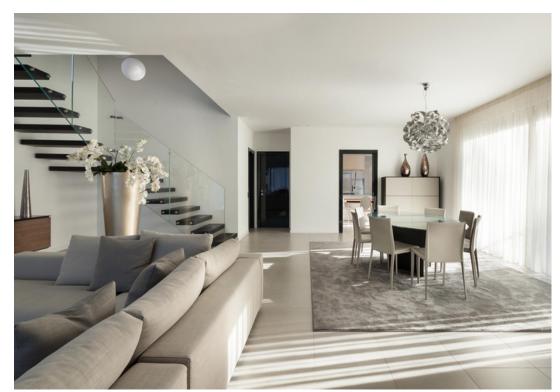

## **BENTLEY**

Bentley is in a league of its own with thoughtfully designed spaces boasting privacy-centric layouts while generating varied interactive spaces. While being an extension of its own distinctive correlation of spaces, each of its interior volumes has a unique identity. Unwind downstairs where the family room, kitchen, and alfresco are all connected, providing open ventilation and a breezy vibe. With the optional dual-face fireplace in the living room, live every day like a vacation. The entertainment area includes a billiard space or a media center where you can relax and chill.