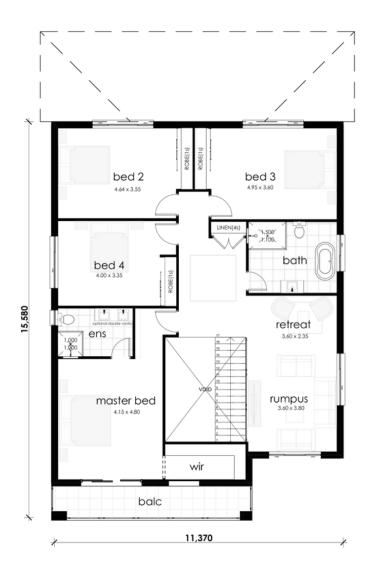

Upstairs comprises spacious bedrooms with huge Walk-in robes and a generous central rumpus.

# **FLOOR PLAN**

40sq

**Ground Floor** 

**First Floor** 