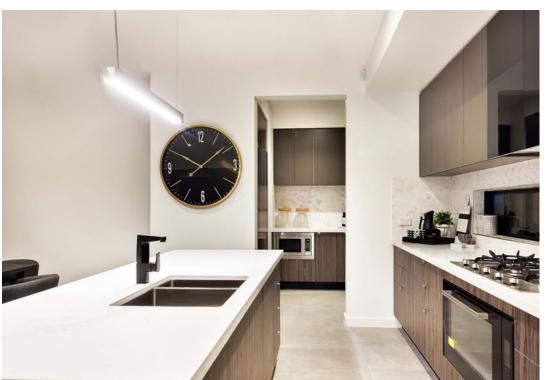

## **BENTLEY**

Bentley is in a league of its own with thoughtfully designed spaces boasting privacy-centric layouts while generating varied interactive spaces. While being an extension of its own distinctive correlation of spaces, each of its interior volumes has a unique identity. Unwind downstairs where the family room, kitchen, and alfresco are all connected, providing open ventilation and a breezy vibe. With the optional dual-face fireplace in the living room, live every day like a vacation. The entertainment area includes a billiard space or a media center where you can relax and chill.