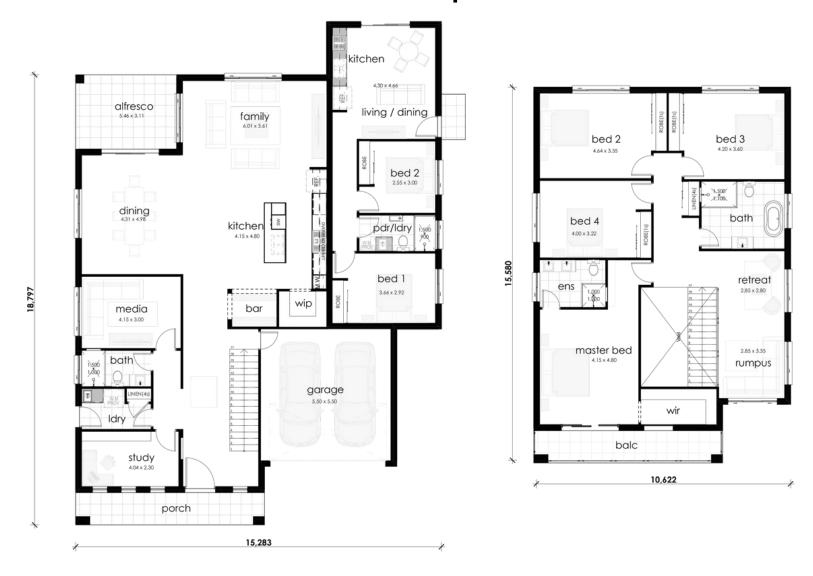

# **FLOOR PLAN**

40sq

**Ground Floor** 

**First Floor** 

| <b>Bedrooms</b>    | 4                  |
|--------------------|--------------------|
| <b>Bathrooms</b>   | 3                  |
| Garage             | 2                  |
| Туре               | Bespoke Design     |
| ☐ Lot Width        | 17m                |
| 🔯 House Size (sq)  | 40                 |
| 🔯 House Size (sqm) | 372 m <sup>2</sup> |