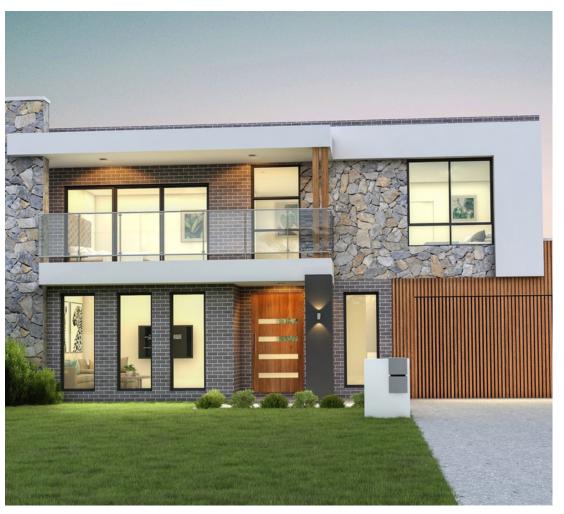

## **BENTLEY**

Bentley is in a league of its own with thoughtfully designed spaces boasting privacy-centric layouts while generating varied interactive spaces. While being an extension of its own distinctive correlation of spaces, each of its interior volumes has a unique identity. Unwind downstairs where the family room, kitchen, and alfresco are all connected, providing open ventilation and a breezy vibe. With the optional dual-face fireplace in the living room, live every day like a vacation. The entertainment area includes a billiard space or a media center where you can relax and chill.

Upstairs comprises spacious bedrooms with huge Walk-in robes and a generous central rumpus.