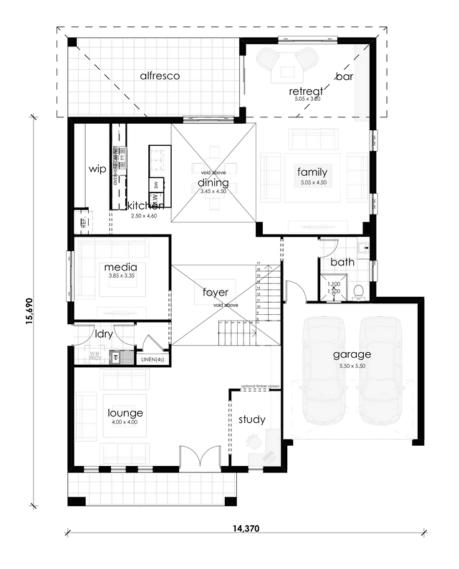

## **BENTLEY**

Bentley is in a league of its own with thoughtfully designed spaces boasting privacy-centric layouts while generating varied interactive spaces. While being an extension of its own distinctive correlation of spaces, each of its interior volumes has a unique identity. Unwind downstairs where the family room, kitchen, and alfresco are all connected, providing open ventilation and a breezy vibe. With the optional dual-face fireplace in the living room, live every day like a vacation. The entertainment area includes a billiard space or a media center where you can relax and chill.

#### **SPECIFICATIONS**

The entertainment wing offers billiards, billiards, or even a home cinema where you can watch a movie. Every parent and child has their own exclusive space in the home during both daylight and night. Bentley can be designed as exclusively as we wish to feel your home

# **FLOOR PLAN**

42sq

**Ground Floor** 

**First Floor** 