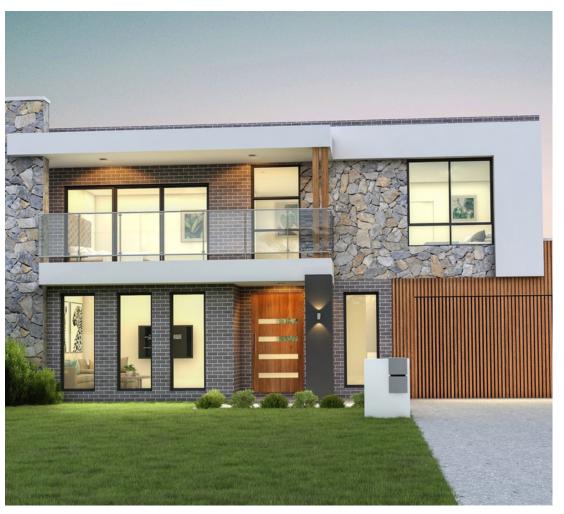

## **BENTLEY**

Bentley is in a league of its own with thoughtfully designed spaces boasting privacy-centric layouts while generating varied interactive spaces. While being an extension of its own distinctive correlation of spaces, each of its interior volumes has a unique identity. Unwind downstairs where the family room, kitchen, and alfresco are all connected, providing open ventilation and a breezy vibe. With the optional dual-face fireplace in the living room, live every day like a vacation. The entertainment area includes a billiard space or a media center where you can relax and chill.