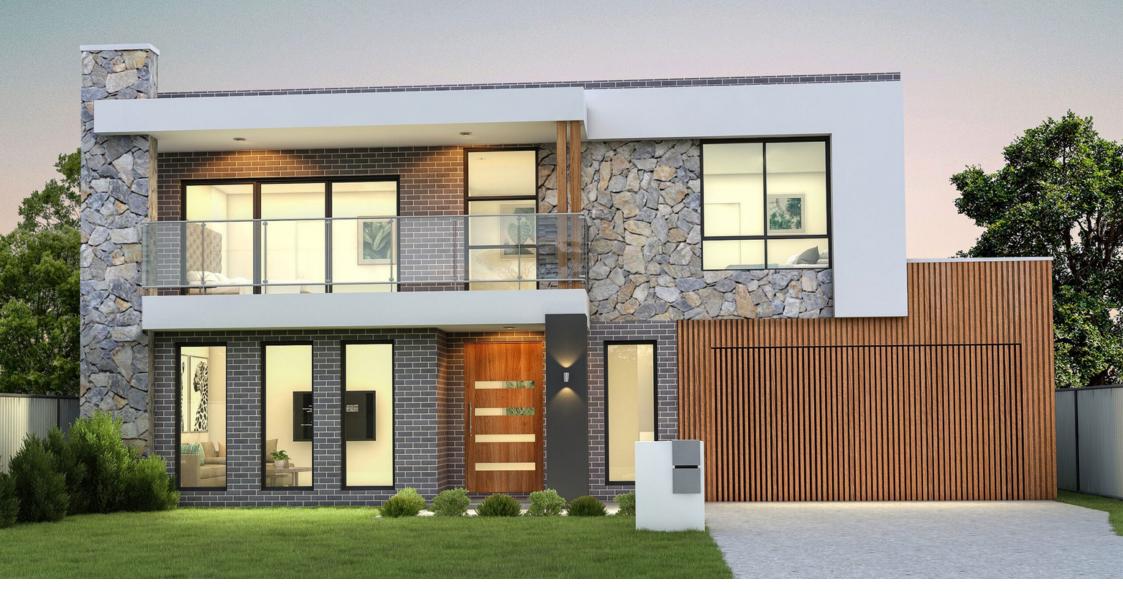

## **BENTLEY**

Bentley is in a league of its own with thoughtfully designed spaces boasting privacy-centric layouts while generating varied interactive spaces. While being an extension of its own distinctive correlation of spaces, each of its interior volumes has a unique identity. Unwind downstairs where the family room, kitchen, and alfresco are all connected, providing open ventilation and a breezy vibe. With the optional dual-face fireplace in the living room, live every day like a vacation. The entertainment area includes a billiard space or a media center where you can relax and chill.

Upstairs comprises spacious bedrooms with huge Walk-in robes and a generous central rumpus.