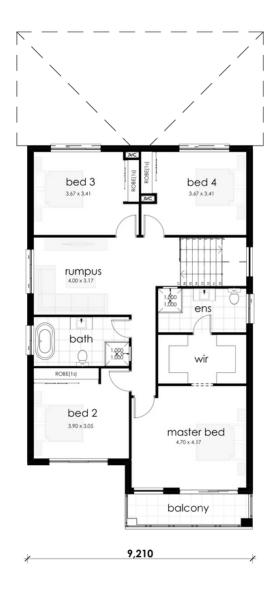

## **FLOOR PLAN**

35sq

**Ground Floor** 

**First Floor** 

## **SPECIFICATIONS**

| 🖴 Bedrooms         | 4                  |
|--------------------|--------------------|
| Bathrooms          | 3                  |
| Garage             | 2                  |
| <u>іііі</u> Туре   | Bespoke Design     |
| └── Lot Width      | 13.5m              |
| Ì॔ House Size (sq) | 34                 |
| 位 House Size (sqm) | 316 m <sup>2</sup> |