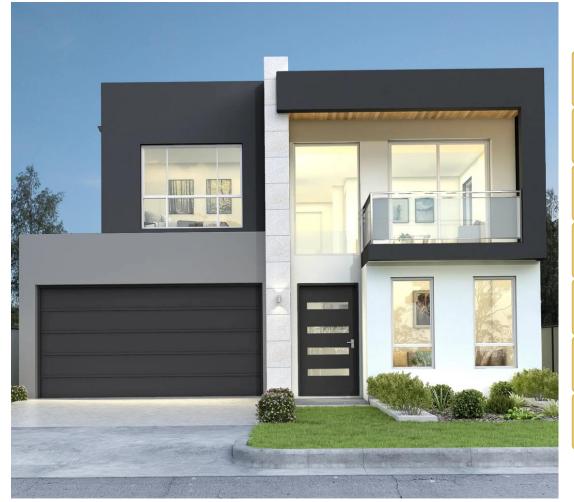

## BONDI

The open-concept kitchen and living areas, which are intelligently integrated into your outdoor alfresco can offer flexibility to a growing family or a weekend dinner party. A wonderful fusion of luxury and functionality. Separate from the additional three bedrooms, an excellent master bedroom with a roomy walk-in closet and ensuite along with a big balcony can be located upstairs. The central rumpus ties up the bedrooms upstairs and creates a cosy family zone.