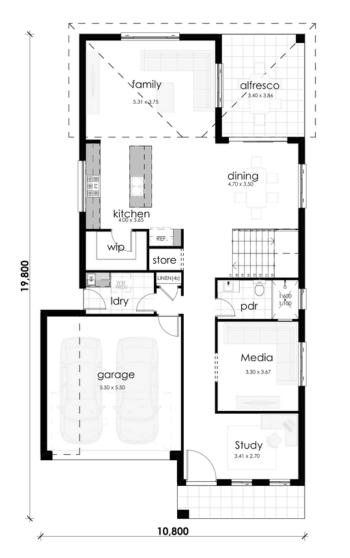

## **FLOOR PLAN**

35sq

**Ground Floor** 

**First Floor** 

## **SPECIFICATIONS**

| 🖴 Bedrooms         | 4                  |
|--------------------|--------------------|
| Bathrooms          | 3                  |
| Garage             | 2                  |
| <u>іііі</u> Туре   | Bespoke Design     |
| └── Lot Width      | 13.5m              |
| Ì॔ House Size (sq) | 34                 |
| 位 House Size (sqm) | 316 m <sup>2</sup> |