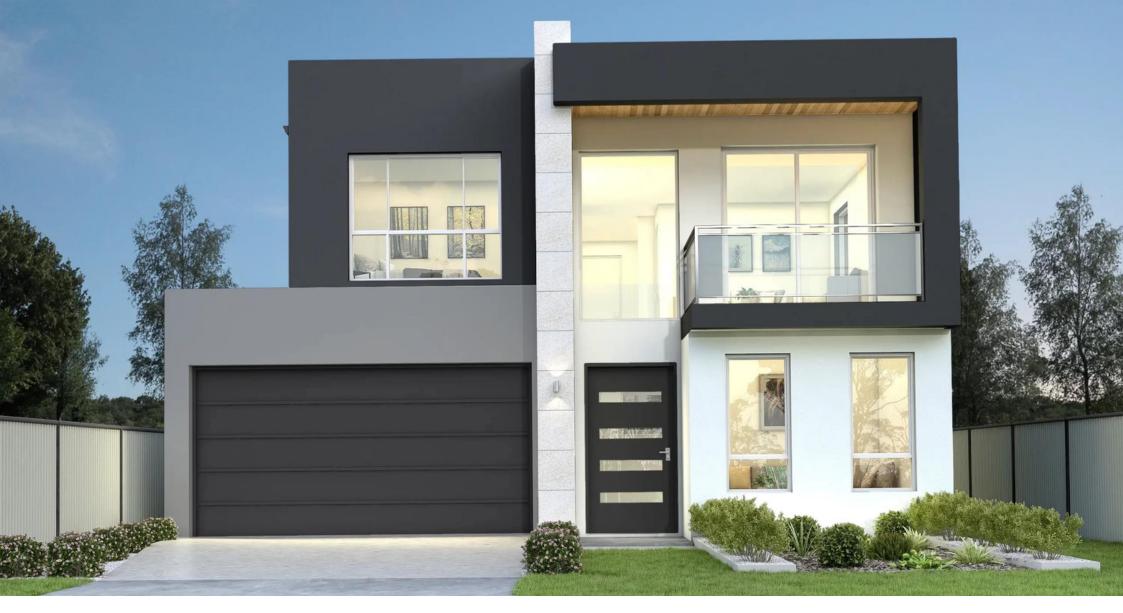

## BONDI

The open-concept kitchen and living areas, which are intelligently integrated into your outdoor alfresco can offer flexibility to a growing family or a weekend dinner party. A wonderful fusion of luxury and functionality. Separate from the additional three bedrooms, an excellent master bedroom with a roomy walk-in closet and ensuite along with a big balcony can be located upstairs. The central rumpus ties up the bedrooms upstairs and creates a cosy family zone.