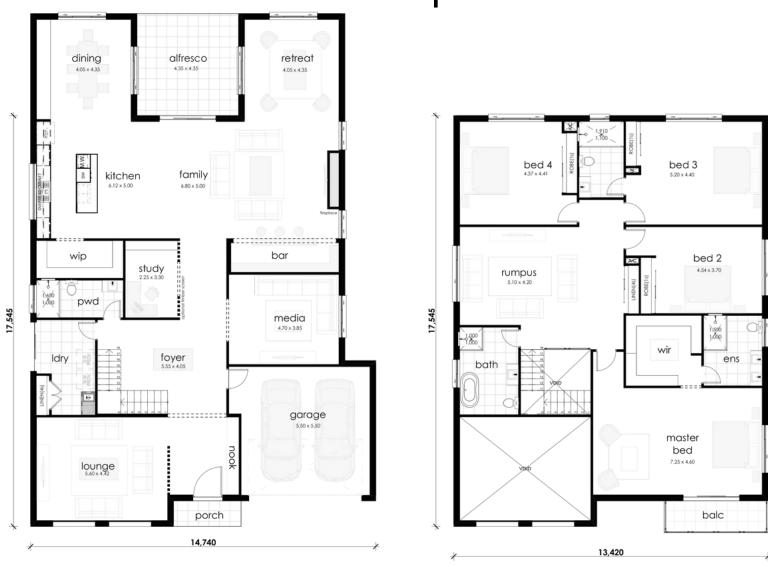

## **FLOOR PLAN**

**Ground Floor** 

**First Floor** 

## **SPECIFICATIONS**

| <b>Bedrooms</b>          | 4                  |
|--------------------------|--------------------|
| Bathrooms Bathrooms      | 4                  |
| Garage                   | 2                  |
| Туре                     | Bespoke Design     |
| ☐                        | 17.5m              |
| <u>├</u> House Size (sq) | 57                 |
| 🔯 House Size (sqm)       | 530 m <sup>2</sup> |