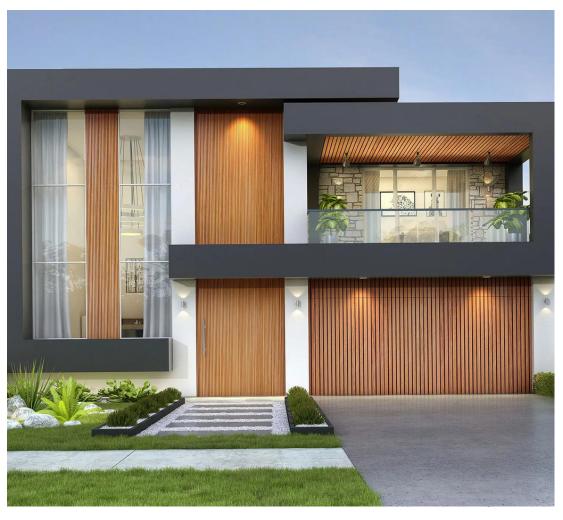

## **BURBERRY**

Space is never an issue because we have this fantastic variety of multi-zoned living areas and an incorporated study, so the whole family can enjoy it. The home is a true blend of modern luxury with the rumpus overlooking the foyer, the grand entrance with a double-height lounge complements its function with its ambiance. The amount of space is maximized while maintaining each family member's privacy. Additionally, a master bedroom suite with a large walk-in robe and ensuite with optional double vanity and a confined study overlooking the front yard.

## **SPECIFICATIONS**

| <b>Bedrooms</b>          | 4                  |
|--------------------------|--------------------|
| Bathrooms Bathrooms      | 4                  |
| Garage                   | 2                  |
| Туре                     | Bespoke Design     |
| ☐                        | 17.5m              |
| <u>├</u> House Size (sq) | 57                 |
| 🔯 House Size (sqm)       | 530 m <sup>2</sup> |