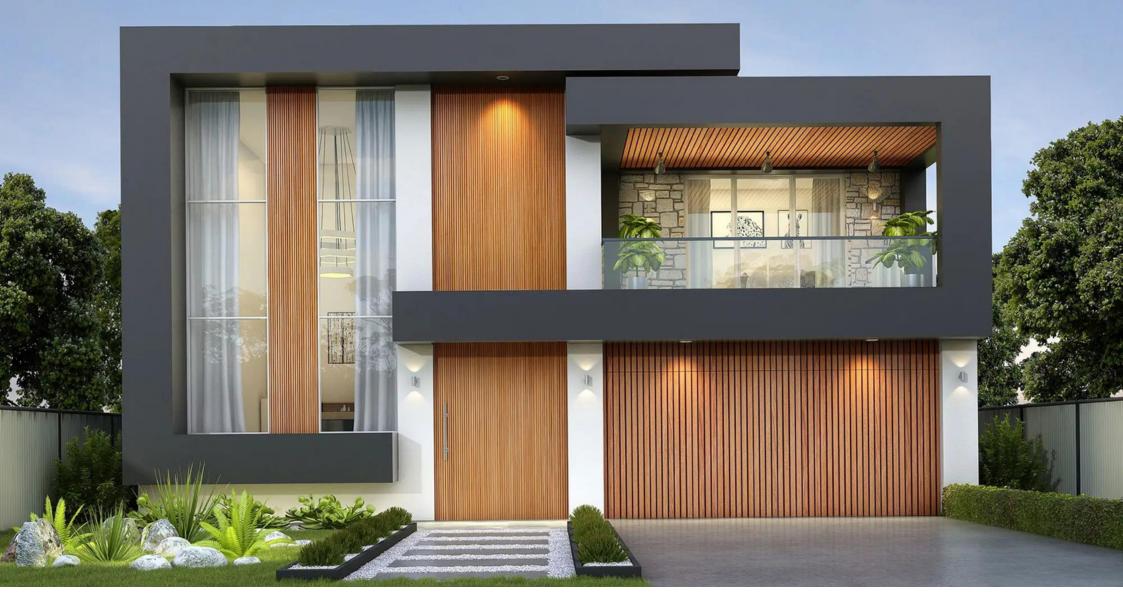

## **BURBERRY**

Space is never an issue because we have this fantastic variety of multi-zoned living areas and an incorporated study, so the whole family can enjoy it. The home is a true blend of modern luxury with the rumpus overlooking the foyer, the grand entrance with a double-height lounge complements its function with its ambiance. The amount of space is maximized while maintaining each family member's privacy. Additionally, a master bedroom suite with a large walk-in robe and ensuite with optional double vanity and a confined study overlooking the front yard.

## **SPECIFICATIONS**

| <b>Bedrooms</b>          | 4                  |
|--------------------------|--------------------|
| Bathrooms Bathrooms      | 4                  |
| Garage                   | 2                  |
| Туре                     | Bespoke Design     |
| ☐                        | 17.5m              |
| <u>├</u> House Size (sq) | 57                 |
| 🔯 House Size (sqm)       | 530 m <sup>2</sup> |