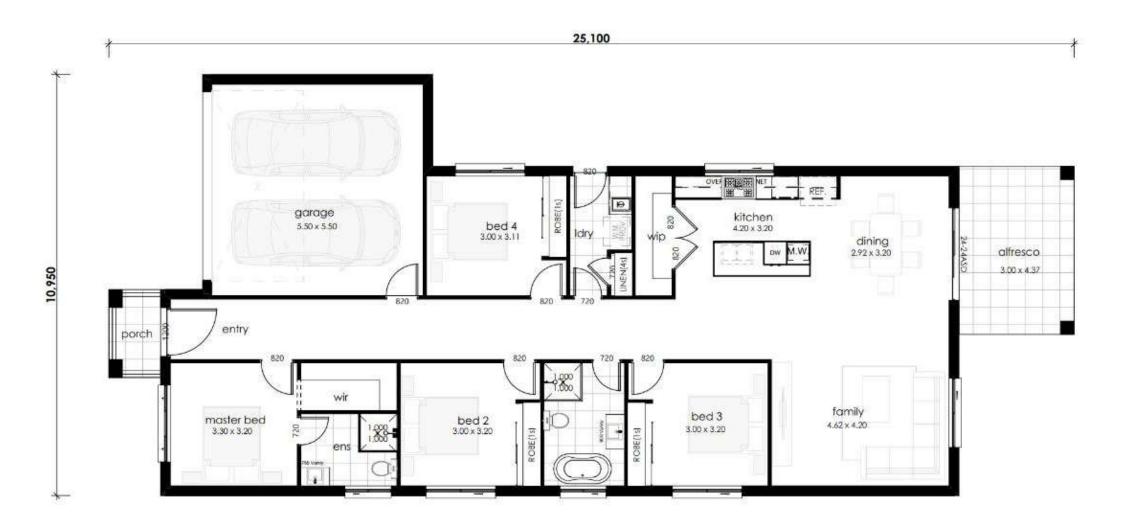

## **FLOOR PLAN**

22sq

### **SPECIFICATIONS**

| <b>Bedrooms</b>    | 4                     |
|--------------------|-----------------------|
| <b>Bathrooms</b>   | 2                     |
| Garage             | 2                     |
| Туре               | Single                |
| ☐ Lot Width        | 10m                   |
| in House Size (sq) | 22                    |
| 🚊 House Size (sqm) | 204.62 m <sup>2</sup> |

Sizes may vary slightly as per facade range. This work is exclusively owned by Dhursan Construction and cannot be reproduced or copied either wholly or in part, in any form (graphic, electronic or mechanical, including photocopying and uploading to the internet) without the written permission of Dhursan Construction. This document is for illustration purposes and should be used as a guide only. Illustrations are not to scale. Garage dimensions are external measurements only. Refer to actual working drawings.