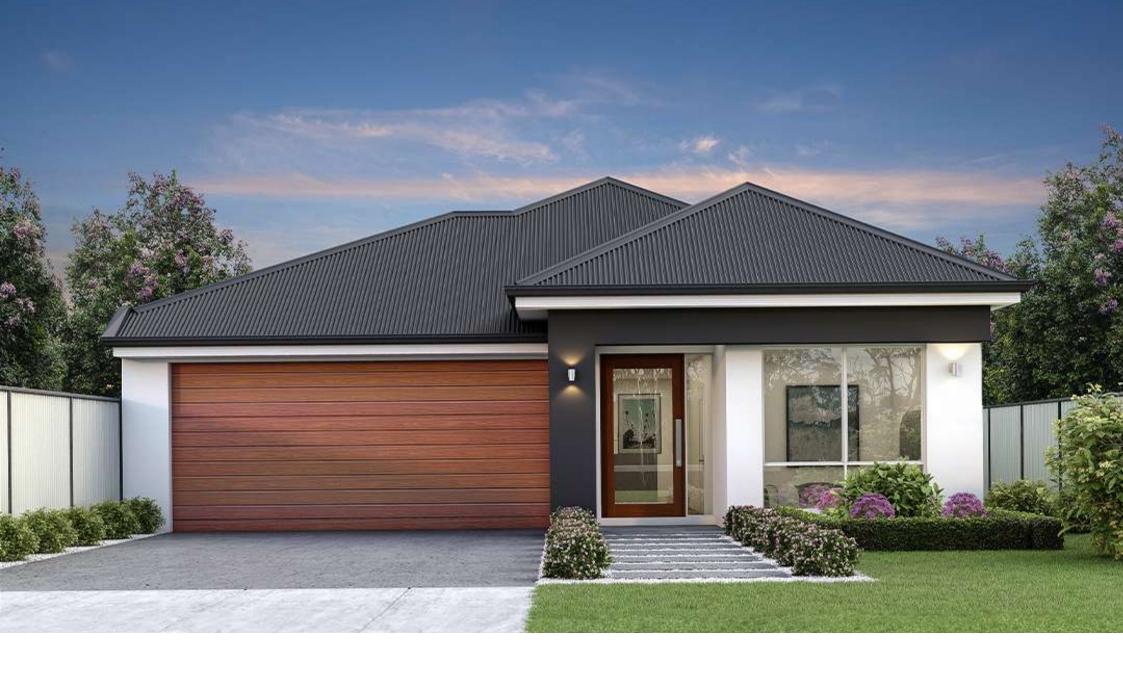

#### SINGLE STOREY HOME DESIGNS BY:





# **CHELSEA**

# **FLOOR PLAN**

20sq



### **SPECIFICATIONS**



| <b>Bedrooms</b>     | 4                     |
|---------------------|-----------------------|
| Bathrooms Bathrooms | 2                     |
| Garage              | 2                     |
| Туре                | Single                |
| ☐                   | 10m                   |
| in House Size (sq)  | 20                    |
| 🚊 House Size (sqm)  | 186.05 m <sup>2</sup> |

Sizes may vary slightly as per facade range. This work is exclusively owned by Dhursan Construction and cannot be reproduced or copied either wholly or in part, in any form (graphic, electronic or mechanical, including photocopying and uploading to the internet) without the written permission of Dhursan Construction. This document is for illust