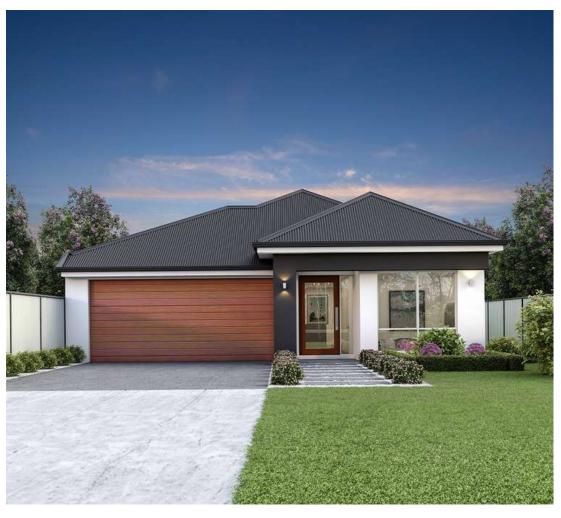

e              | 2                     |
| Туре                | Single                |
| ☐                   | 10m                   |
| in House Size (sq)  | 20                    |
| 🚊 House Size (sqm)  | 186.05 m <sup>2</sup> |

Sizes may vary slightly as per facade range. This work is exclusively owned by Dhursan Construction and cannot be reproduced or copied either wholly or in part, in any form (graphic, electronic or mechanical, including photocopying and uploading to the internet) without the written permission of Dhursan Construction. This document is for illustration purposes and should be used as a guide only. Illustrations are not to scale. Garage dimensions are external measurements only. Refer to actual working drawings.

## **FLOOR PLAN**

22sq



### **SPECIFICATIONS**



| <b>Bedrooms</b>    | 4                     |
|--------------------|-----------------------|
| <b>Bathrooms</b>   | 2                     |
| Garage             | 2                     |
| Туре               | Single                |
| ☐ Lot Width        | 10m                   |
| in House Size (sq) | 22                    |
| 🚊 House Size (sqm) | 204.62 m <sup>2</sup> |

Sizes may vary slightly as per facade range. This work is exclusively owned by Dhursan Construction and cannot be reproduced or copied either wholly or in part, in any form (graphic, electronic or mechanical, including photocopying and uploading to the internet) without the written permission of Dhursan Construction. This document is for illustration purposes and should be used as a guide only. Illustrations are not t