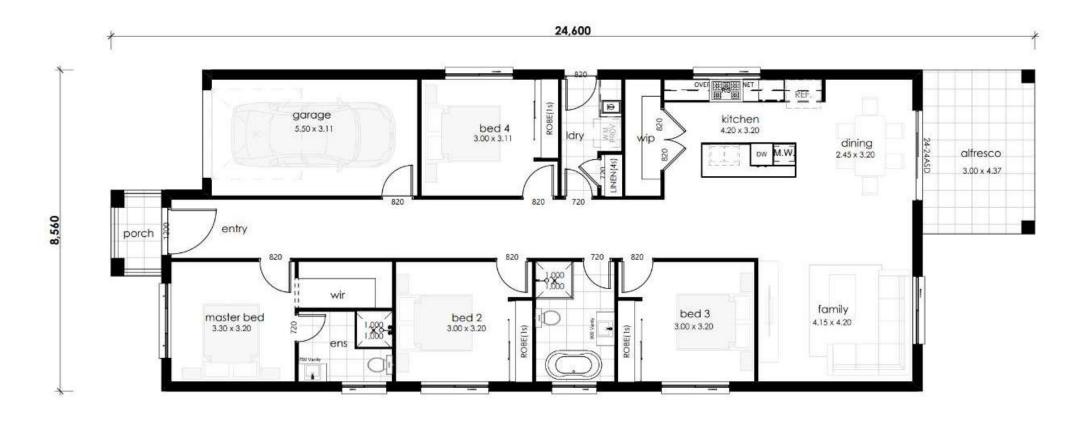

# **FLOOR PLAN**

20sq

### **SPECIFICATIONS**

| <b>Bedrooms</b>     | 4                     |
|---------------------|-----------------------|
| Bathrooms Bathrooms | 2                     |
| Garage              | 2                     |
| Туре                | Single                |
| ☐                   | 10m                   |
| in House Size (sq)  | 20                    |
| 🚊 House Size (sqm)  | 186.05 m <sup>2</sup> |

Sizes may vary slightly as per facade range. This work is exclusively owned by Dhursan Construction and cannot be reproduced or copied either wholly or in part, in any form (graphic, electronic or mechanical, including photocopying and uploading to the internet) without the written permission of Dhursan Construction. This document is for illustration purposes and should be used as a guide only. Illustrations are not to scale. Garage dimensions are external measurements only. Refer to actual working drawings.