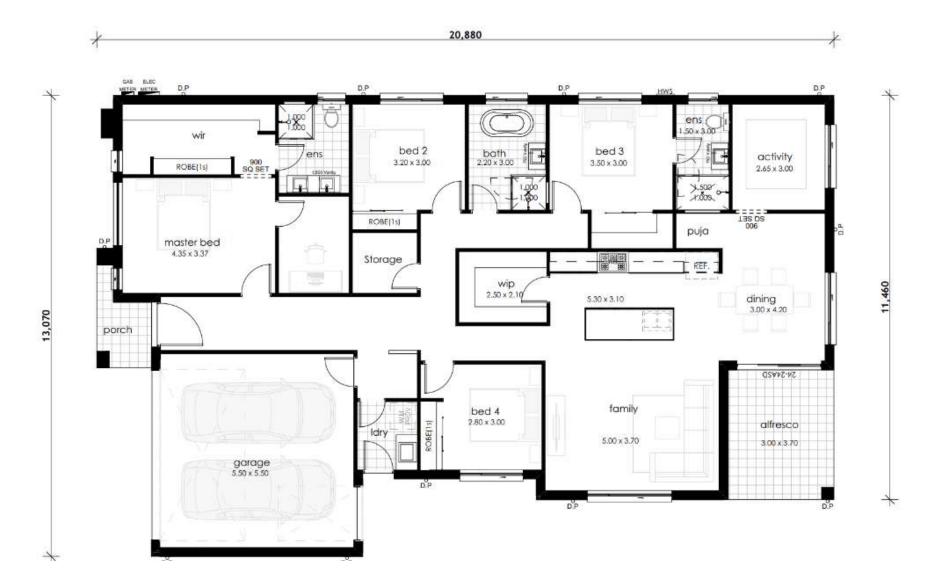

## **FLOOR PLAN**

26sq

## **SPECIFICATIONS**

| 🖻 Bedrooms         | 4                    |
|--------------------|----------------------|
| Bathrooms          | 3                    |
| Garage             | 2                    |
| <b>Ш</b> Туре      | Single               |
| ☐ĵ Lot Width       | llm                  |
| 🚊 House Size (sq)  | 25.9                 |
| 位 House Size (sqm) | 240.64m <sup>2</sup> |