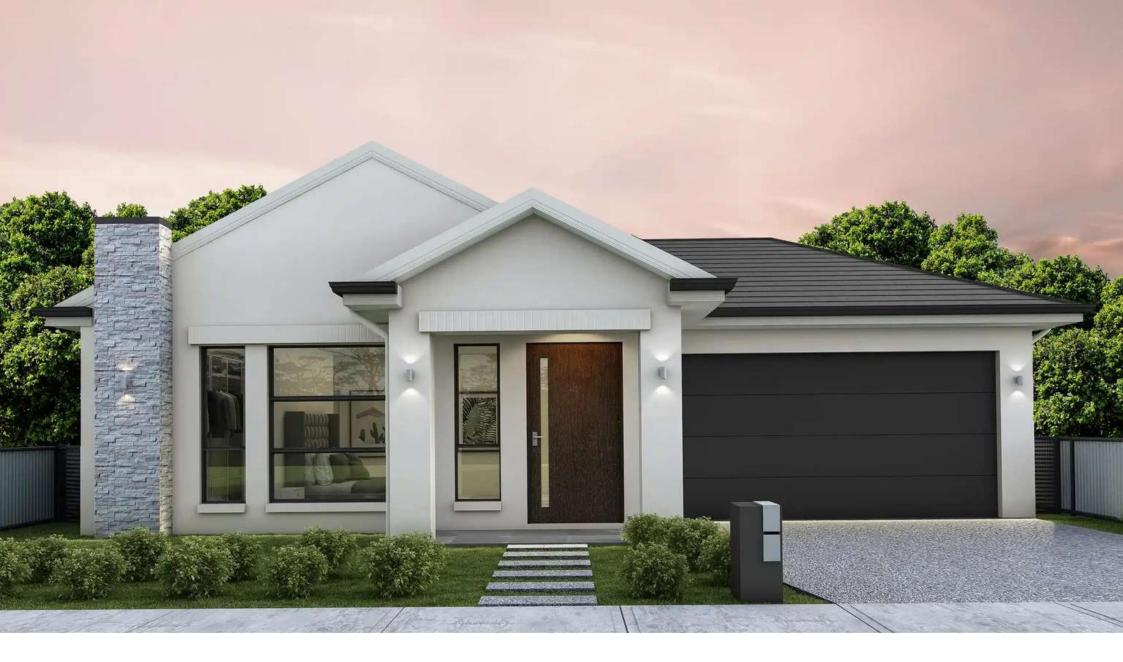

## CRESCENT

## **SPECIFICATIONS**

| 🖻 Bedrooms         | 4                    |
|--------------------|----------------------|
| Bathrooms          | 3                    |
| Garage             | 2                    |
| <b>Ш</b> Туре      | Single               |
| ☐ĵ Lot Width       | llm                  |
| 🚊 House Size (sq)  | 25.9                 |
| 位 House Size (sqm) | 240.64m <sup>2</sup> |