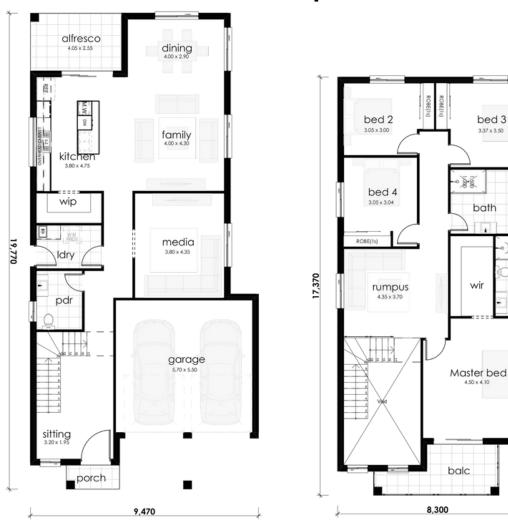

## **FLOOR PLAN**

#### 32sq

**First Floor** 

bed 3 3.37 x 3.50

bath

wir

ens

### **SPECIFICATIONS**

| <b>Bedrooms</b>          | 4      |
|--------------------------|--------|
| <b>Bathrooms</b>         | 2.5    |
| Garage                   | 2      |
| Туре                     | Double |
| ☐                        | 12m    |
| <u>↑</u> House Size (sq) | 32     |
| 🚊 House Size (sqm)       | 299 m² |