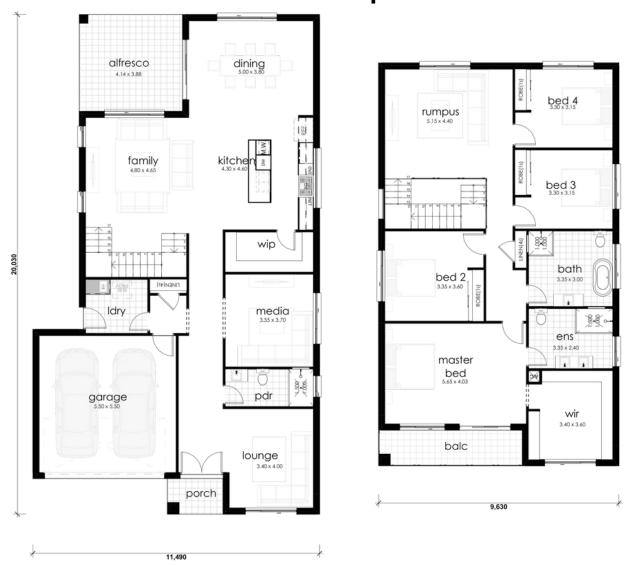

## **FLOOR PLAN**

38sq

**Ground Floor** 

**First Floor** 

| Bedrooms                 | 4                 |
|--------------------------|-------------------|
| <b>Bathrooms</b>         | 3                 |
| Garage                   | 2                 |
| Туре                     | Bespoke Design    |
| ☐ Lot Width              | 14m               |
| <u>↑</u> House Size (sq) | 38                |
| 🗀 House Size (sqm)       | 355m <sup>2</sup> |