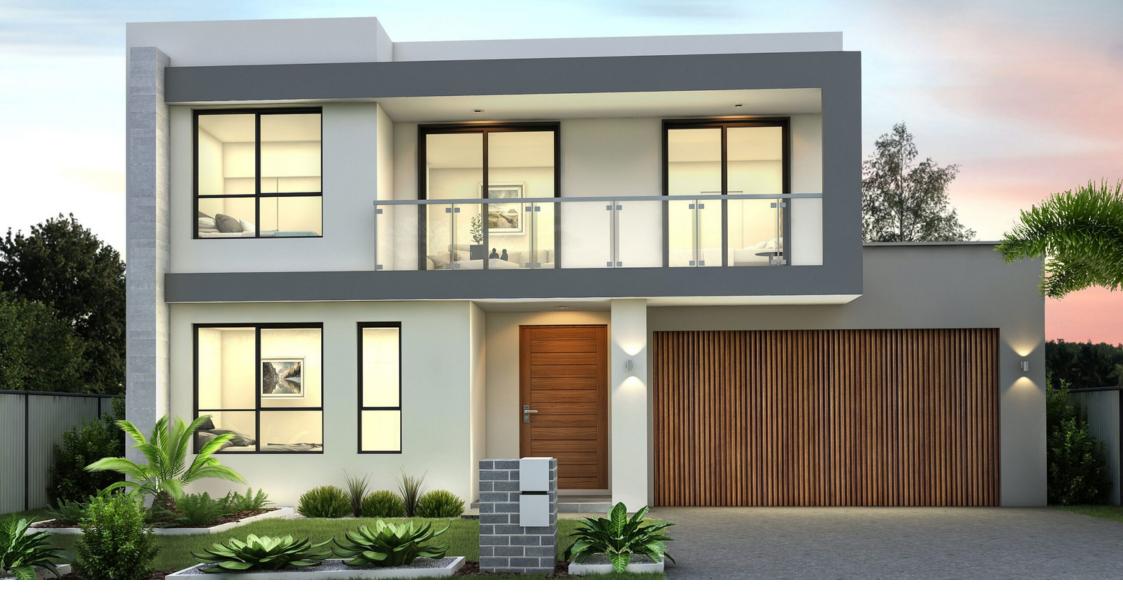

## **KENSINGTON**

Featuring our newest kitchen and walk-in pantry designs, as well as fantastic storage to complement, the design is centred on an opulent Family experience that incorporates plenty of natural light. Kensington's centre of attraction is surely the elegant dining, family, and outdoor living areas that open up to the Dhursan-styled kitchen with a splash-back window. Choose from the Alfresco, lounge, dining, media, or living room in addition to the spacious kitchen with an optional butler's pantry to unwind or entertain friends and family. Enormous bedrooms and a master bedroom with an attached balcony, a large walk-in robe, and an ensuite with an optional stand-alone bathtub are a few of the features on the upper level.

## **SPECIFICATIONS**

Every apartment has four rooms and at least 2.5 bathrooms, as well as at least one living space. It is a great example of a room that makes excellent use of available space, with a variety of features packed into a small space. As each of the designs is shallow, it shows that a spacious home can be constructed on a narrow lot while maintaining an ample yard for entertaining.