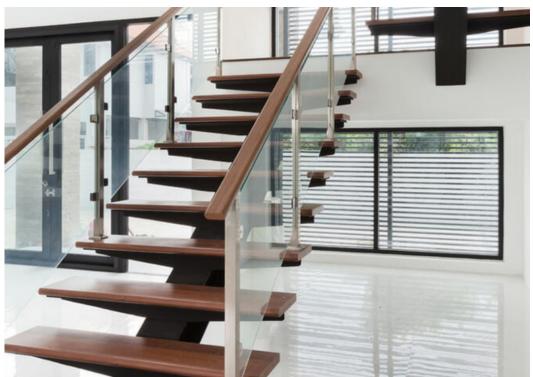

## **KENSINGTON**

Featuring our newest kitchen and walk-in pantry designs, as well as fantastic storage to complement, the design is centred on an opulent Family experience that incorporates plenty of natural light. Kensington's centre of attraction is surely the elegant dining, family, and outdoor living areas that open up to the Dhursan-styled kitchen with a splash-back window. Choose from the Alfresco, lounge, dining, media, or living room in addition to the spacious kitchen with an optional butler's pantry to unwind or entertain friends and family. Enormous bedrooms and a master bedroom with an attached balcony, a large walk-in robe, and an ensuite with an optional stand-alone bathtub are a few of the features on the upper level.