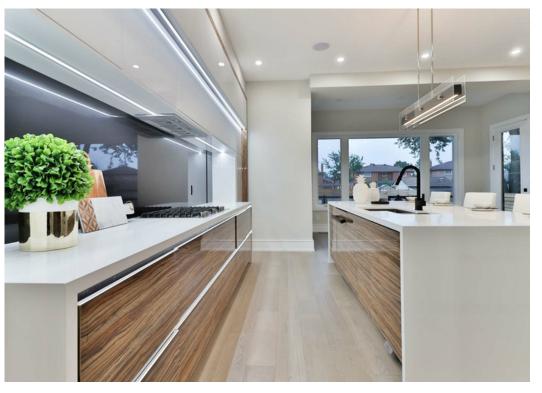

## **KENSINGTON**

Featuring our newest kitchen and walk-in pantry designs, as well as fantastic storage to complement, the design is centred on an opulent Family experience that incorporates plenty of natural light. Kensington's centre of attraction is surely the elegant dining, family, and outdoor living areas that open up to the Dhursan-styled kitchen with a splash-back window. Choose from the Alfresco, lounge, dining, media, or living room in addition to the spacious kitchen with an optional butler's pantry to unwind or entertain friends and family. Enormous bedrooms and a master bedroom with an attached balcony, a large walk-in robe, and an ensuite with an optional stand-alone bathtub are a few of the features on the upper level.