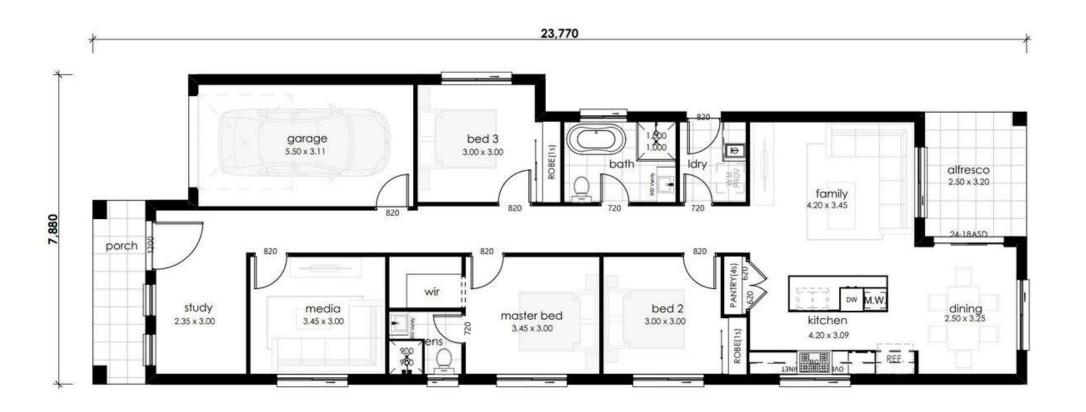

## **FLOOR PLAN**

#### 18sq

### **SPECIFICATIONS**

| <b>Bedrooms</b>    | 3         |
|--------------------|-----------|
| <b>Bathrooms</b>   | 2         |
| Garage             | 1         |
| Туре               | Single    |
| ☐ Lot Width        | llm       |
| 🗀 House Size (sq)  | 18        |
| 🗀 House Size (sqm) | 167.85 m2 |