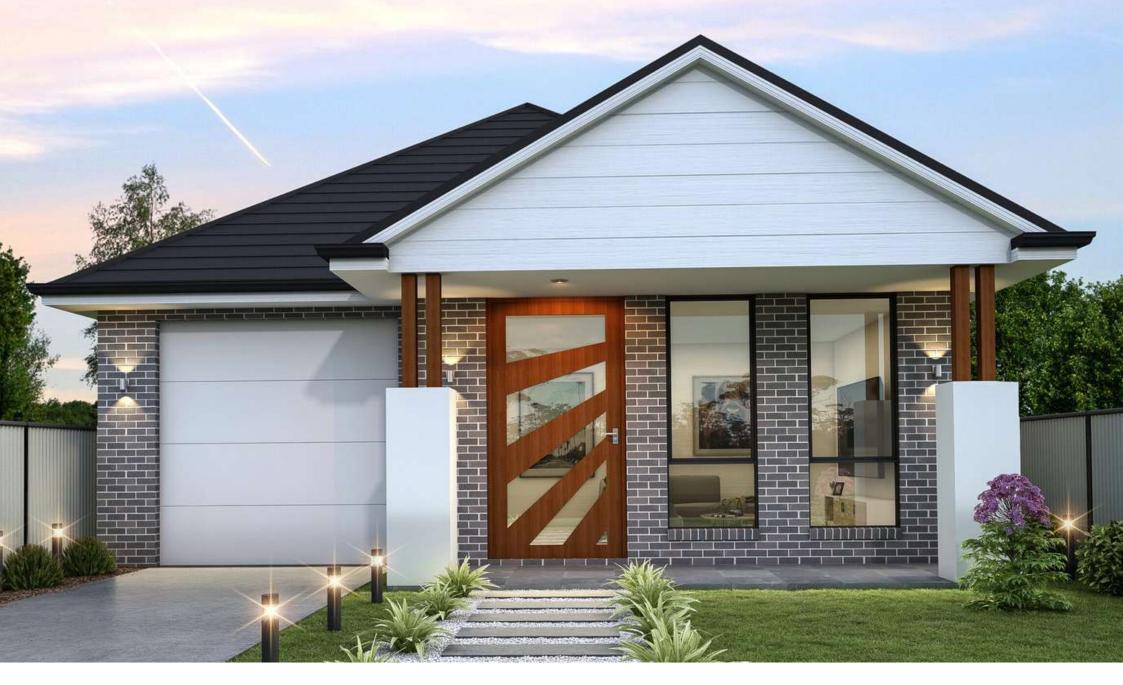

#### SINGLE STOREY HOME DESIGNS BY:

# **MADRID**

#### 18sq

### **SPECIFICATIONS**

| <b>Bedrooms</b>    | 3         |
|--------------------|-----------|
| <b>Bathrooms</b>   | 2         |
| Garage             | 1         |
| Туре               | Single    |
| ☐ Lot Width        | llm       |
| 🗀 House Size (sq)  | 18        |
| 🗀 House Size (sqm) | 167.85 m2 |