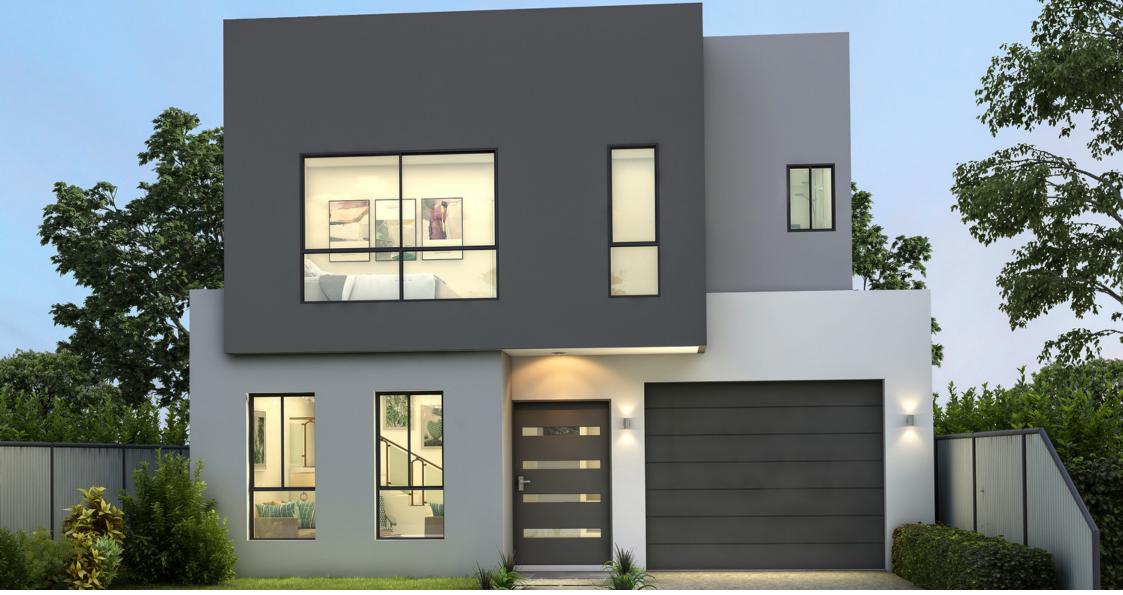

## MARIGOLD

Marigold provides all the comforts you could wish to have. This design incorporates the value of family time and enables you to spend quality moments in the open-plan kitchen and living areas. The alfresco designed to be at the junction of dining and family can act as an extension to your happy place. Marigold brags about its prominent walk-in robe in the luxurious master bed overlooking your luscious backyard.