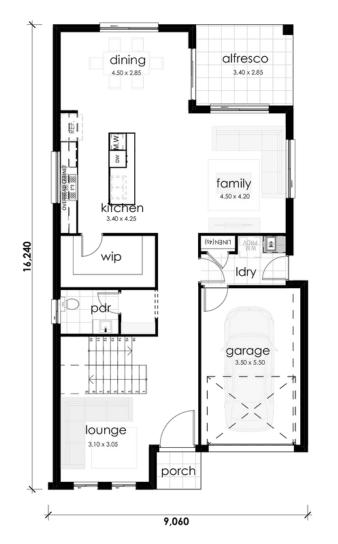

## **FLOOR PLAN**

27sq

**Ground Floor** 

**First Floor** 

## **SPECIFICATIONS**

| 📇 Bedrooms         | 4                  |
|--------------------|--------------------|
| Bathrooms          | 2.5                |
| Garage             | 2                  |
| <b>ш</b> Туре      | Double             |
| ☐ĵ Lot Width       | 11.5m              |
| 🚊 House Size (sq)  | 27                 |
| 道 House Size (sqm) | 251 m <sup>2</sup> |