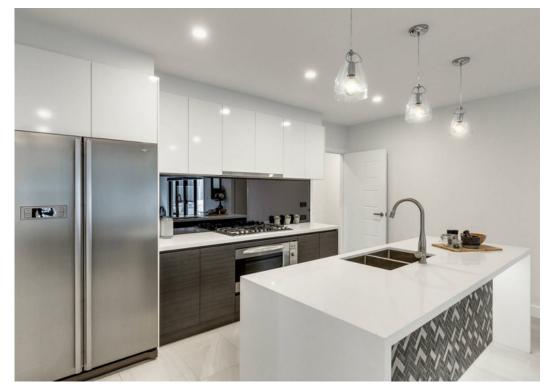

## MARIGOLD

Marigold provides all the comforts you could wish to have. This design incorporates the value of family time and enables you to spend quality moments in the open-plan kitchen and living areas. The alfresco designed to be at the junction of dining and family can act as an extension to your happy place. Marigold brags about its prominent walk-in robe in the luxurious master bed overlooking your luscious backyard.