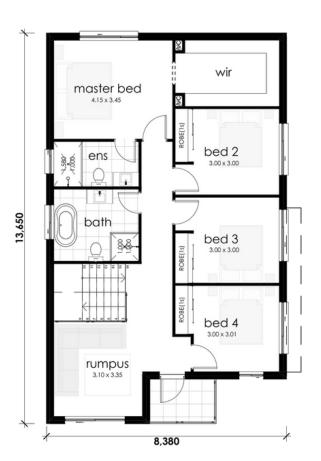

## **FLOOR PLAN**

27sq

**Ground Floor** 

**First Floor** 

## **SPECIFICATIONS**

| 📇 Bedrooms         | 4                  |
|--------------------|--------------------|
| Bathrooms          | 2.5                |
| Garage             | 2                  |
| <b>ш</b> Туре      | Double             |
| ☐ĵ Lot Width       | 11.5m              |
| 🚊 House Size (sq)  | 27                 |
| 道 House Size (sqm) | 251 m <sup>2</sup> |