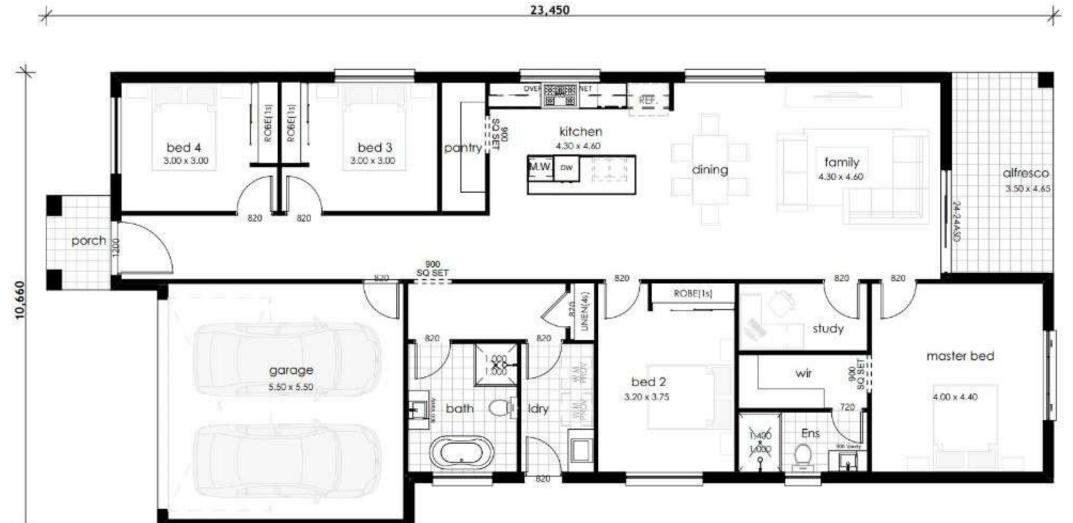

## SINGLE STOREY HOME DESIGNS BY:



www.dhursanconstruction.com.au



## MATILDA

## **FLOOR PLAN**

23sq



\*

## **SPECIFICATIONS**



Sizes may vary slightly as per facade range. This work is exclusively owned by Dhursan Construction and cannot be reproduced or copied either wholly or in part, in any form (graphic, electronic or mechanical, including photocopying and uploading to the internet) without the written permission of Dhursan Construction. This document is for illustration purposes and should be used as a guide only. Illustrations are not to scale. Garage dimensions are external measurements only. Refer to actual working drawings.







TRN House Suite 04. L04, 90 Podium Way, Oran Park, NSW 2570

02 4666 3803, 0416 206 205, 0431 376 626



📈 sales@dhursanconstruction.com.au



www.dhursanconstruction.com.au