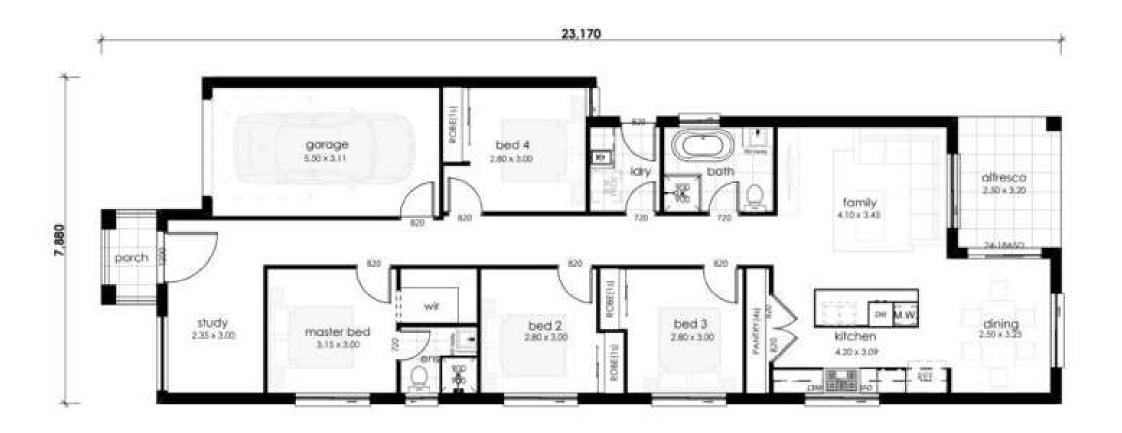

## **FLOOR PLAN**

17sq

## **SPECIFICATIONS**

| 🖴 Bedrooms         | 4                     |
|--------------------|-----------------------|
| Bathrooms          | 2                     |
| Garage             | 1                     |
| <b>Ш</b> Туре      | Single                |
| ☐ĵ Lot Width       | llm                   |
| 🚊 House Size (sq)  | 17                    |
| 位 House Size (sqm) | 160.88 m <sup>2</sup> |

Sizes may vary slightly as per facade range. This work is exclusively owned by Dhursan Construction and cannot be reproduced or copied either wholly or in part, in any form (graphic, electronic or mechanical, including photocopying and uploading to the internet) without the written permission of Dhursan Construction. This document is for illustration purposes and should be used as a guide only. Illustrations are not to scale. Garage dimensions are external measurements only. Refer to actual working drawings.