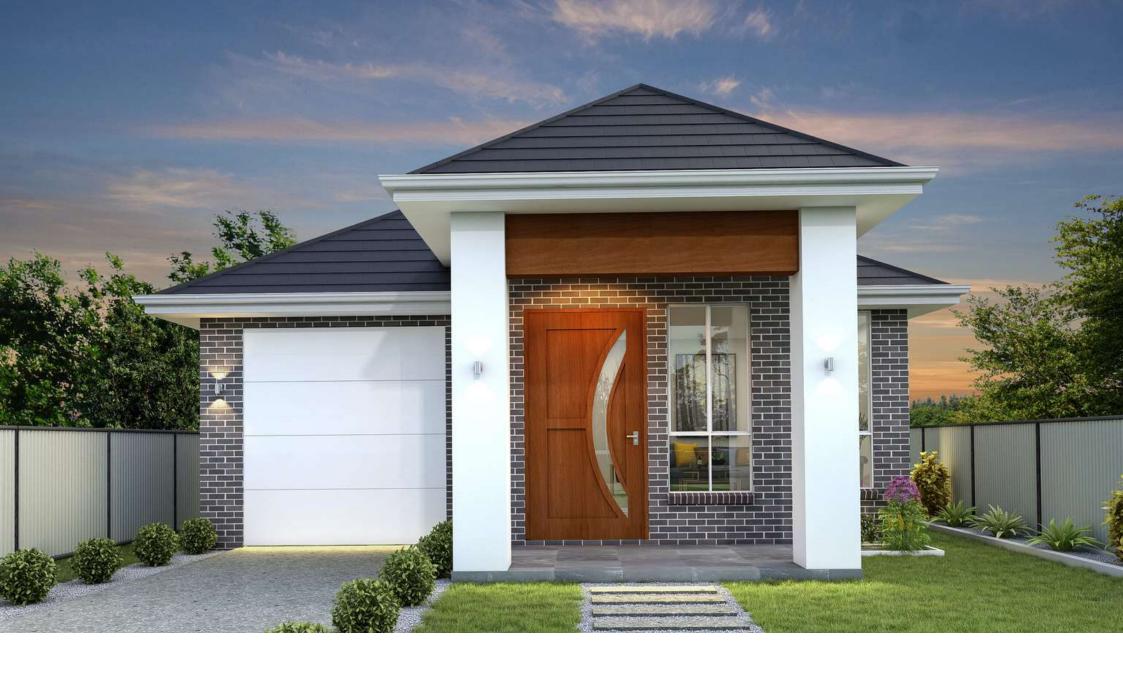

## MERLOT

## **SPECIFICATIONS**

| 🖴 Bedrooms         | 4                     |
|--------------------|-----------------------|
| Bathrooms          | 2                     |
| Garage             | 1                     |
| <b>Ш</b> Туре      | Single                |
| ☐ĵ Lot Width       | llm                   |
| 🚊 House Size (sq)  | 17                    |
| 位 House Size (sqm) | 160.88 m <sup>2</sup> |