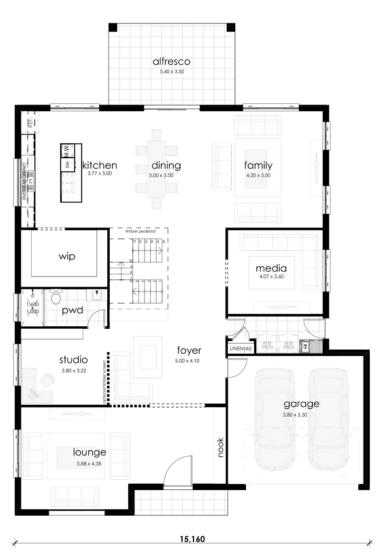

## **FLOOR PLAN**

53sq

**Ground Floor** 

**First Floor** 

## **SPECIFICATIONS**

| 🖴 Bedrooms         | 4                  |
|--------------------|--------------------|
| Bathrooms          | 3                  |
| Garage             | 2                  |
| <b>Ш</b> Туре      | Bespoke Design     |
| └── Lot Width      | 17.5               |
| Ì॔ House Size (sq) | 53                 |
| 位 House Size (sqm) | 493 m <sup>2</sup> |