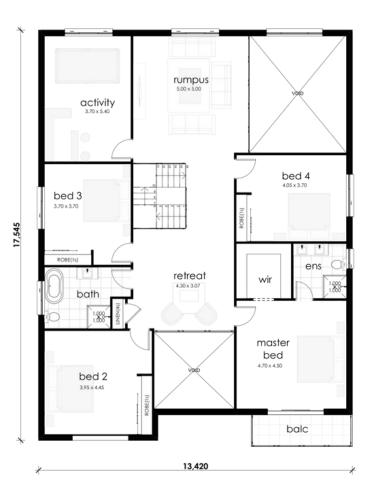

## **FLOOR PLAN**

53sq

**Ground Floor** 

**First Floor** 

## **SPECIFICATIONS**

| 🖴 Bedrooms         | 4                  |
|--------------------|--------------------|
| Bathrooms          | 3                  |
| Garage             | 2                  |
| <b>Ш</b> Туре      | Bespoke Design     |
| └── Lot Width      | 17.5               |
| Ì॔ House Size (sq) | 53                 |
| 位 House Size (sqm) | 493 m <sup>2</sup> |