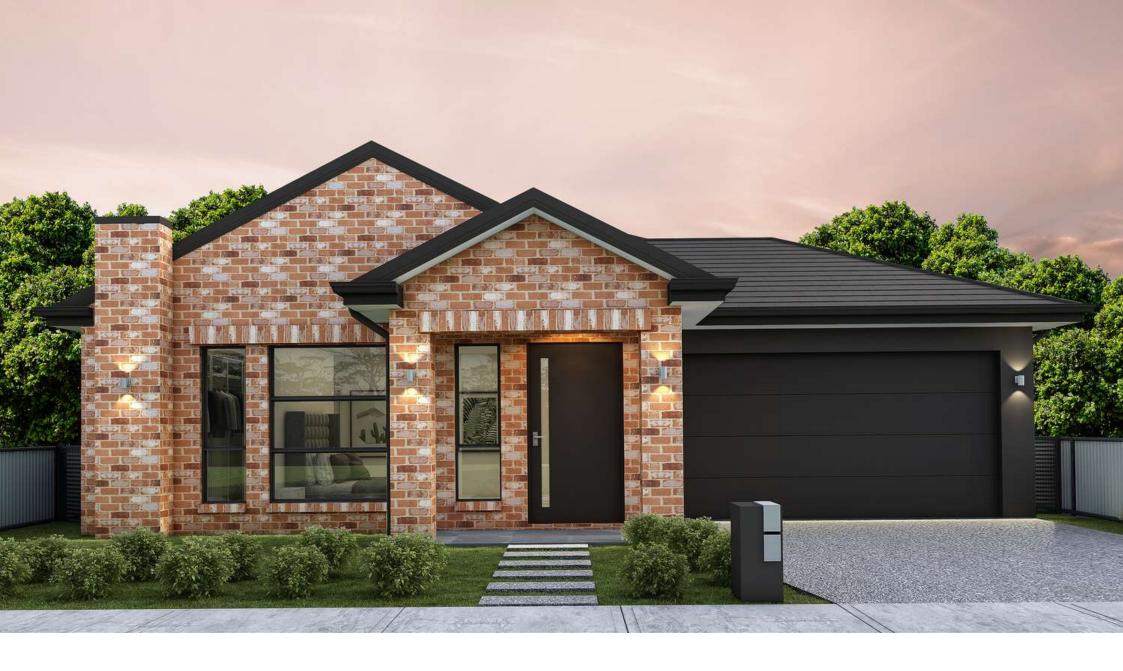

## **OUTBACK**

## **SPECIFICATIONS**

| <b>Bedrooms</b>    | 4         |
|--------------------|-----------|
| <b>Bathrooms</b>   | 2         |
| Garage             | 2         |
| Туре               | Single    |
| ☐ Lot Width        | llm       |
| in House Size (sq) | 32        |
| 🚊 House Size (sqm) | 295.48 m² |