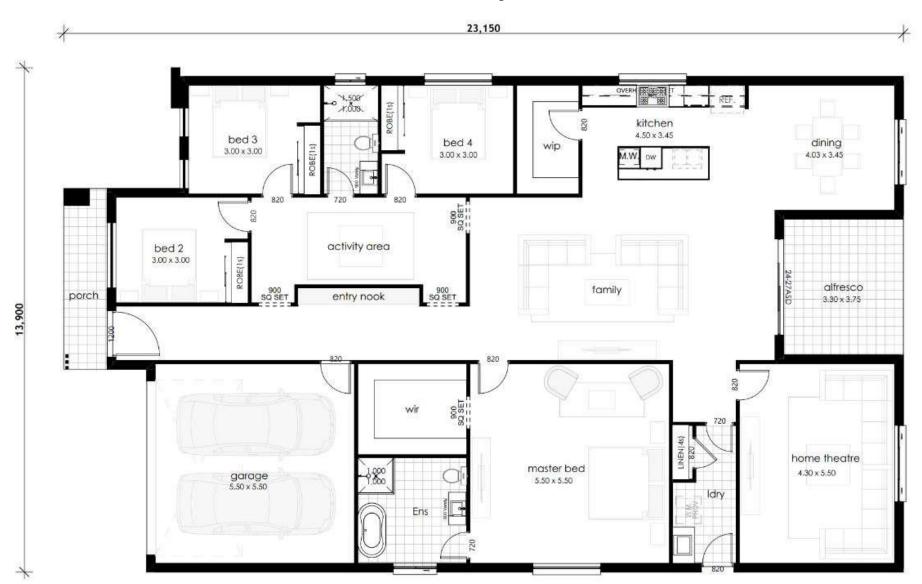

## **FLOOR PLAN**

32sq

## **SPECIFICATIONS**

| <b>Bedrooms</b>    | 4         |
|--------------------|-----------|
| <b>Bathrooms</b>   | 2         |
| Garage             | 2         |
| Туре               | Single    |
| ☐ Lot Width        | llm       |
| in House Size (sq) | 32        |
| 🚊 House Size (sqm) | 295.48 m² |