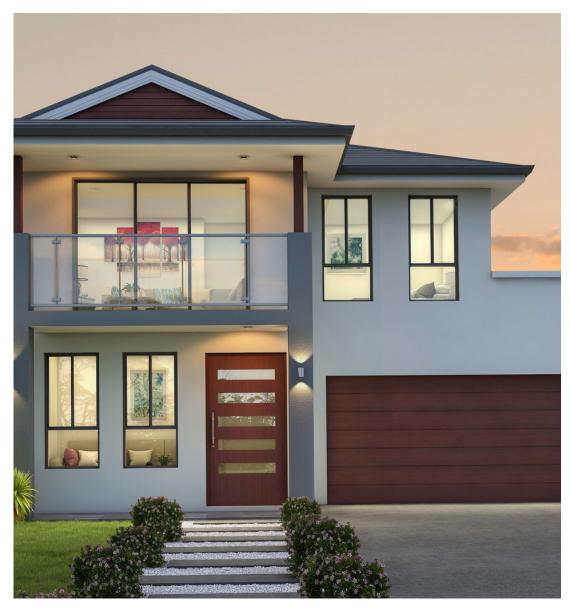

# **PAVILLION**

The design of the Pavilion is uncluttered and light, with the ideal proportion of formal and informal areas. The layout of this design is focused on utilizing natural light and feeling as open as possible, from the open lounge that flows off the foyer to the open-plan family and dining room to the rear. The open plan layout and the interconnection of family, dining, and kitchen provide open ventilation and a breezy vibe. The dining and family areas flow easily onto the outside space, and the kitchen is ideally situated off these spaces.

### **SPECIFICATIONS**

This kitchen features a large island kitchen bench and a range of stylish appliances that will enhance the open plan living, dining area, family, and alfresco areas. There are three spacious secondary bedrooms upstairs with a full bath and toilet separate from the main entry and a sitting area overlooking a balcony, all fitting for a place that was designed with families in mind. Furthermore, the master suite offers you the privacy and seclusion you desire as well as a place to escape, where all the worries of the day will fade away as you relax in a stylish and relaxing environment.