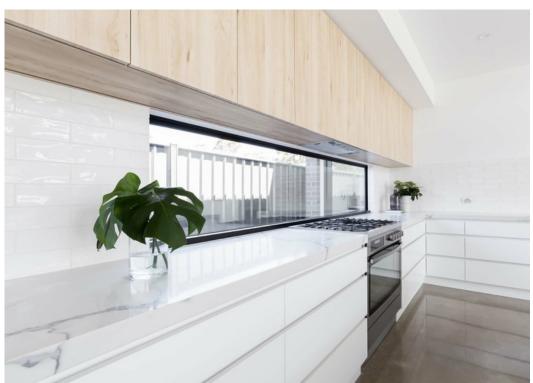

### **SPECIFICATIONS**

This kitchen features a large island kitchen bench and a range of stylish appliances that will enhance the open plan living, dining area, family, and alfresco areas. There are three spacious secondary bedrooms upstairs with a full bath and toilet separate from the main entry and a sitting area overlooking a balcony, all fitting for a place that was designed with families in mind. Furthermore, the master suite offers you the privacy and seclusion you desire as well as a place to escape, where all the worries of the day will fade away as you relax in a stylish and relaxing environment.