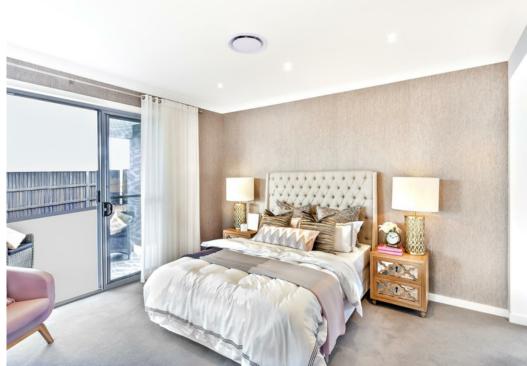

### **SPECIFICATIONS**

This kitchen features a large island kitchen bench and a range of stylish appliances that will enhance the open plan living, dining area, family, and alfresco areas. There are three spacious secondary bedrooms upstairs with a full bath and toilet separate from the main entry and a sitting area overlooking a balcony, all fitting for a place that was designed with families in mind. Furthermore, the master suite offers you the privacy and seclusion you desire as well as a place to escape, where all the worries of the day will fade away as you relax in a stylish and relaxing environment.