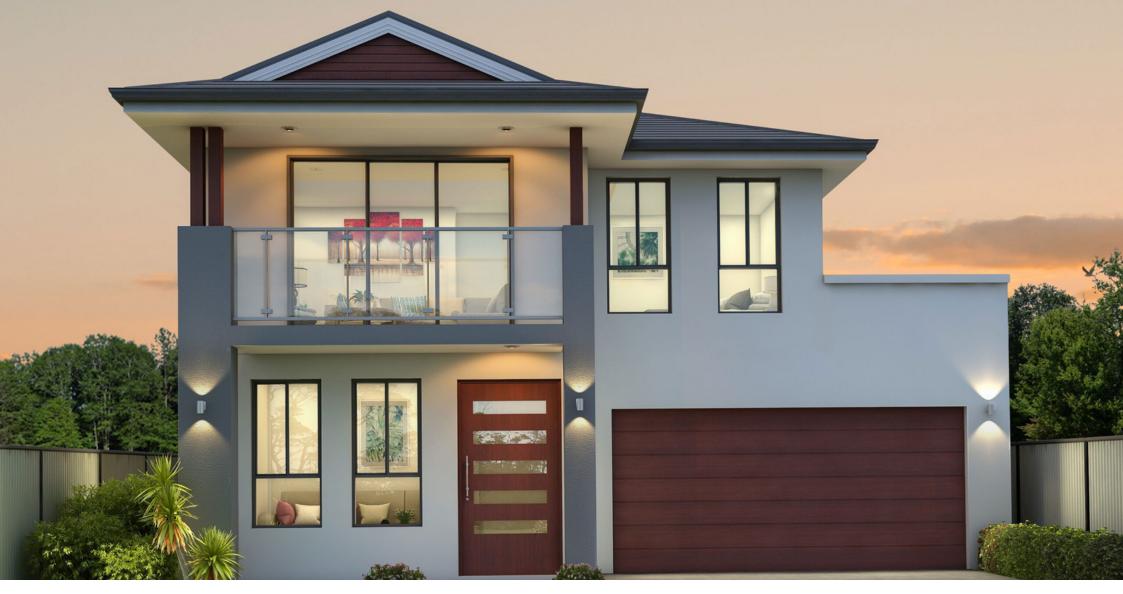

# **PAVILLION**

The design of the Pavilion is uncluttered and light, with the ideal proportion of formal and informal areas. The layout of this design is focused on utilizing natural light and feeling as open as possible, from the open lounge that flows off the foyer to the open-plan family and dining room to the rear. The open plan layout and the interconnection of family, dining, and kitchen provide open ventilation and a breezy vibe. The dining and family areas flow easily onto the outside space, and the kitchen is ideally situated off these spaces.

### **SPECIFICATIONS**

This kitchen features a large island kitchen bench and a range of stylish appliances that will enhance the open plan living, dining area, family, and alfresco areas. There are three spacious secondary bedrooms upstairs with a full bath and toilet separate from the main entry and a sitting area overlooking a balcony, all fitting for a place that was designed with families in mind. Furthermore, the master suite offers you the privacy and seclusion you desire as well as a place to escape, where all the worries of the day will fade away as you relax in a stylish and relaxing environment.