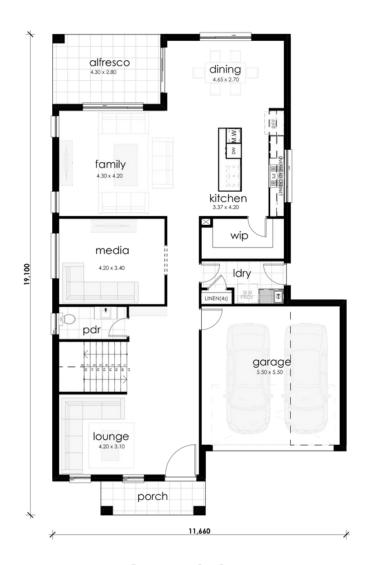

## **FLOOR PLAN**

#### 35sq

ens master bed 4.80 x 4.90 wir bed 3 bed 2 bath ROBE(1s) bed 4 3.33 x 3.45 rumpus 4.80 x 3.30 balc 9,445

**Ground Floor** 

**First Floor** 