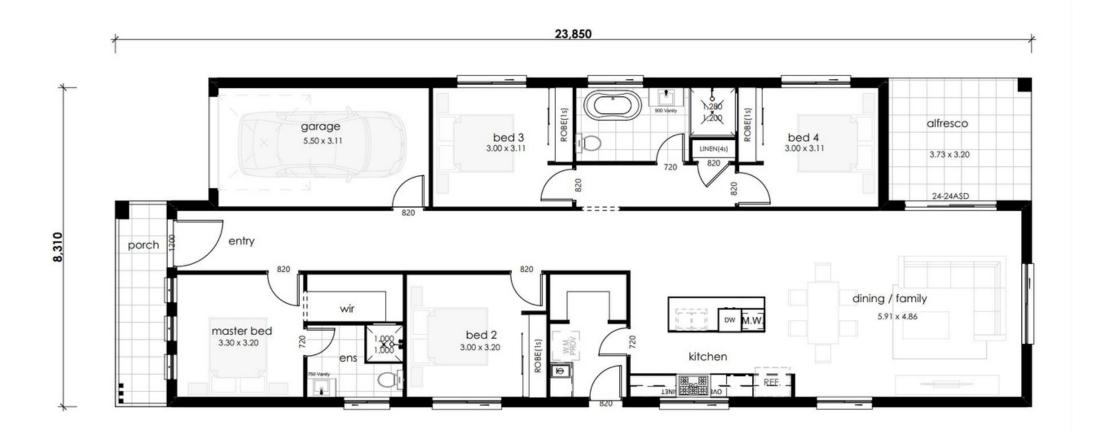

## **FLOOR PLAN**

21sq

## **SPECIFICATIONS**

| 📇 Bedrooms                  | 4                     |
|-----------------------------|-----------------------|
| Bathrooms                   | 2                     |
| Garage                      | 1                     |
| <b>Ш</b> Туре               | Single                |
| └──┐ Lot Width              | 10 m                  |
| Ì॔ <u>∩</u> House Size (sq) | 21                    |
| 道 House Size (sqm)          | 196.35 m <sup>2</sup> |