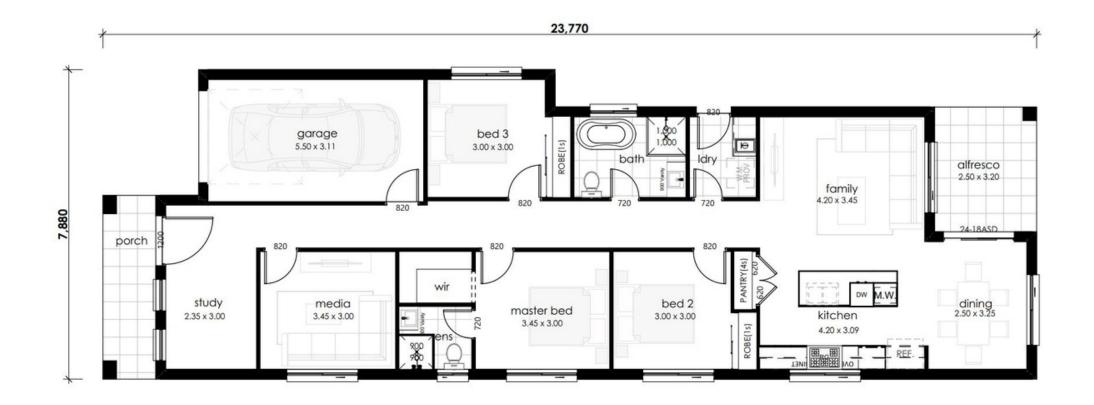

## **FLOOR PLAN**

18sq

## **SPECIFICATIONS**

| Bedrooms           | 3                     |
|--------------------|-----------------------|
| Bathrooms          | 2                     |
| Garage             | 1                     |
| <b>Туре</b>        | Single                |
| └──┐ Lot Width     | 9 m                   |
| Ì॔ House Size (sq) | 18                    |
| 🔟 House Size (sqm) | 167.85 m <sup>2</sup> |