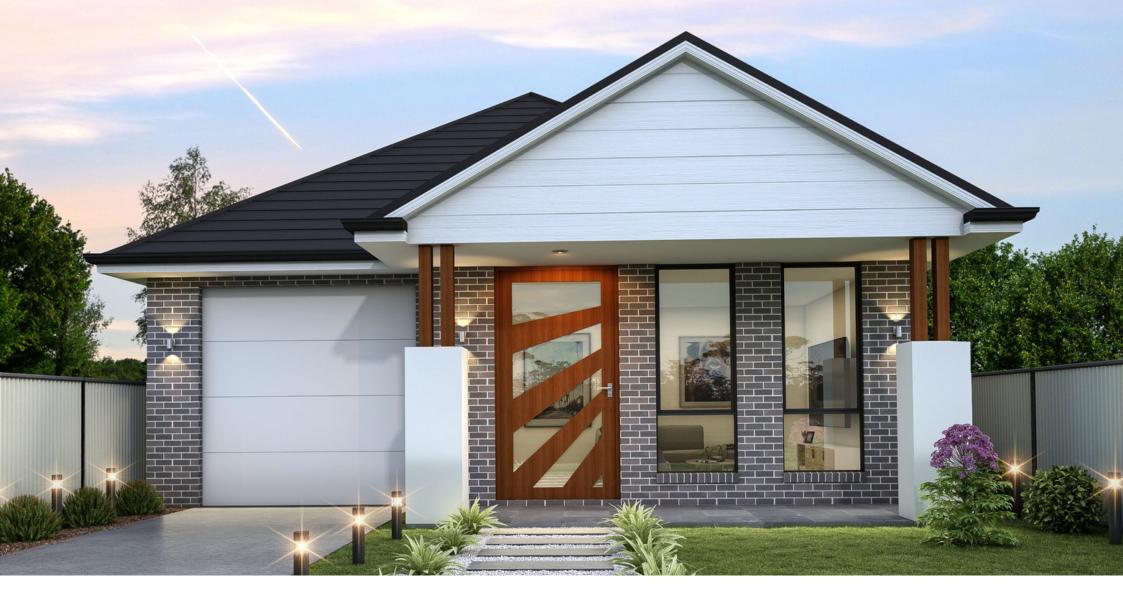

## SAGE

This single-level dwelling provides a comfortable and easily accessible living arrangement suitable for diverse lifestyles. Its straightforward yet functional architecture makes it a favored option for families, retirees, and those in search of a well-rounded, visually appealing abode.

## **SPECIFICATIONS**

| Bedrooms           | 3                     |
|--------------------|-----------------------|
| Bathrooms          | 2                     |
| Garage             | 1                     |
| <b>Туре</b>        | Single                |
| └──┐ Lot Width     | 9 m                   |
| Ì॔ House Size (sq) | 18                    |
| 🔟 House Size (sqm) | 167.85 m <sup>2</sup> |