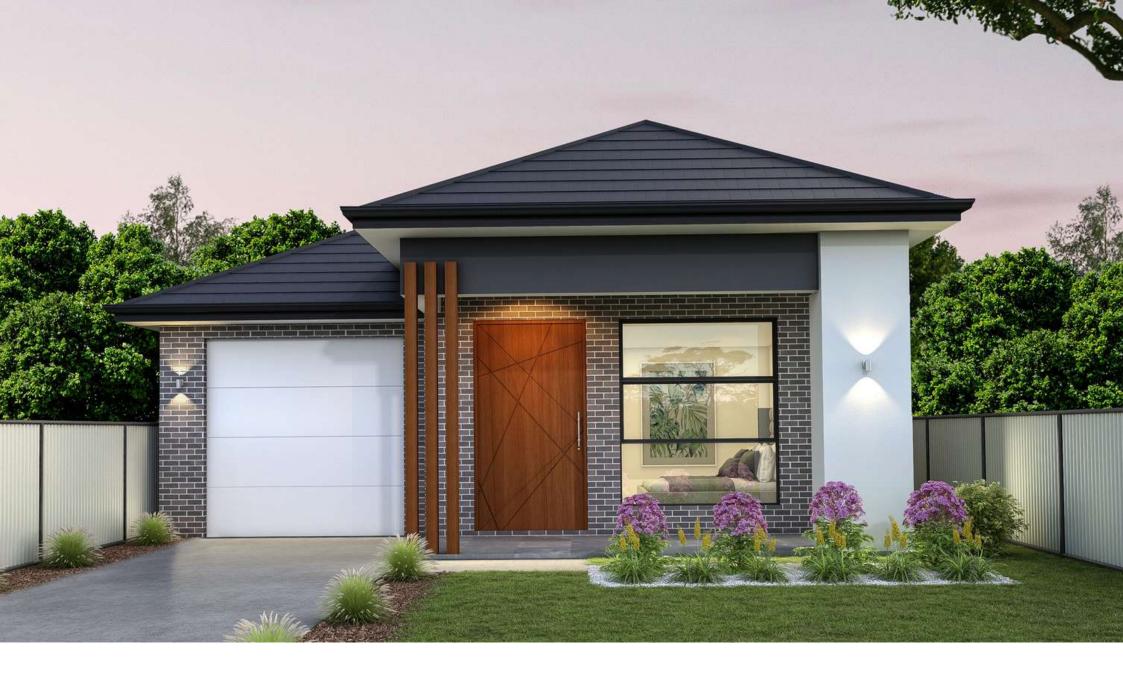

## **SEVILLA**

## **SPECIFICATIONS**

| <b>Bedrooms</b>      | 3                     |
|----------------------|-----------------------|
| <b>Bathrooms</b>     | 2                     |
| <b>Garage</b>        | 1                     |
| <b>Туре</b>          | Single                |
| <b>⊟</b> ↑ Lot Width | llm                   |
| 🔯 House Size (sq)    | 19                    |
| 🔯 House Size (sqm)   | 179.73 m <sup>2</sup> |