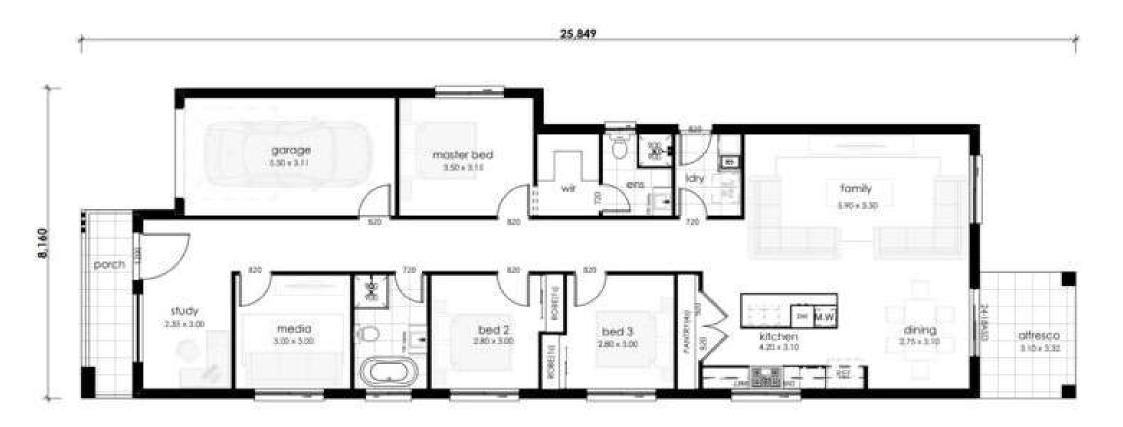

## **FLOOR PLAN**

19sq

## **SPECIFICATIONS**

| <b>Bedrooms</b>      | 3                     |
|----------------------|-----------------------|
| <b>Bathrooms</b>     | 2                     |
| <b>Garage</b>        | 1                     |
| <b>Туре</b>          | Single                |
| <b>⊟</b> ↑ Lot Width | llm                   |
| 🔯 House Size (sq)    | 19                    |
| 🔯 House Size (sqm)   | 179.73 m <sup>2</sup> |