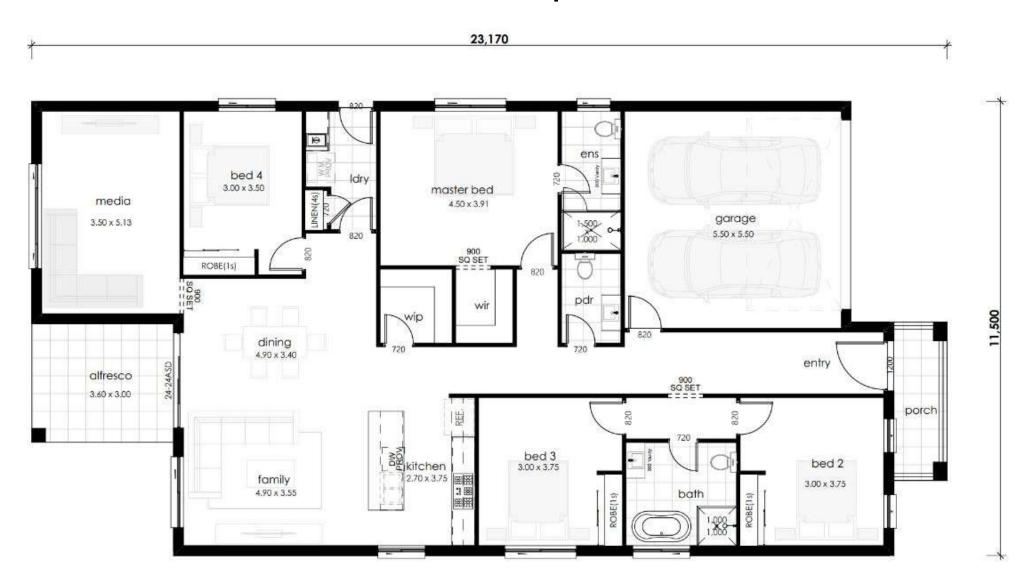

## **FLOOR PLAN**

26sq

## **SPECIFICATIONS**

| <b>Bedrooms</b>          | 4                     |
|--------------------------|-----------------------|
| <b>Bathrooms</b>         | 3                     |
| Garage                   | 2                     |
| Туре                     | Single                |
| <b>⊟</b> ↑ Lot Width     | llm                   |
| <u>↑</u> House Size (sq) | 26                    |
| 🔯 House Size (sqm)       | 241.11 m <sup>2</sup> |