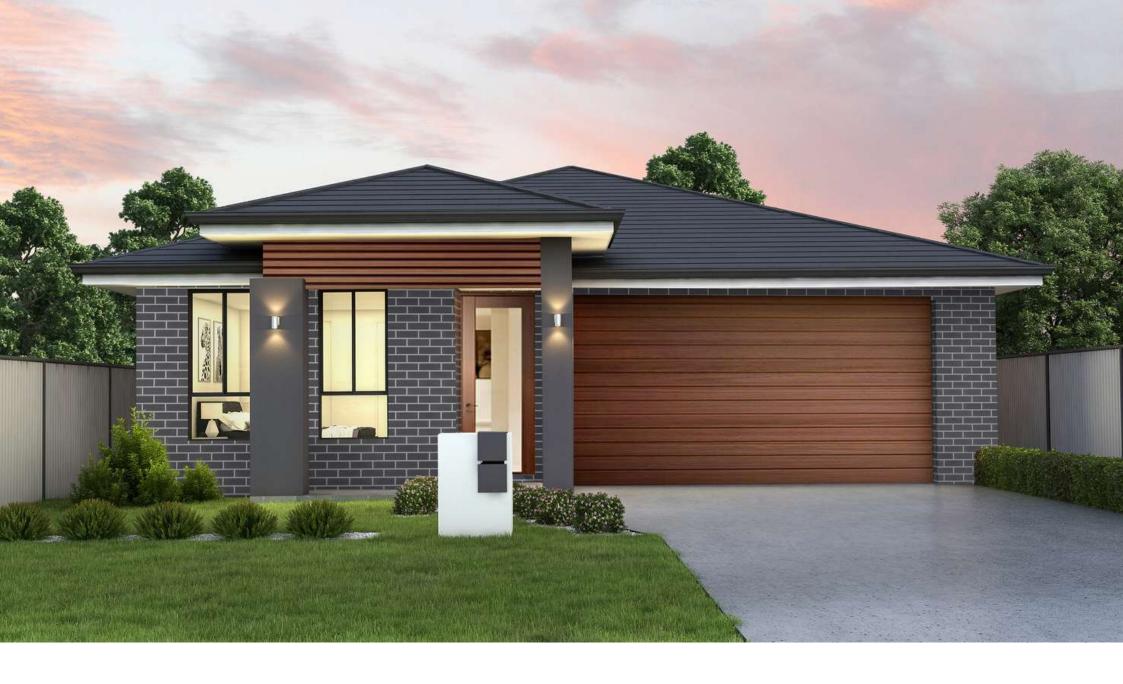

## SINGLE STOREY HOME DESIGNS BY:





## **SHEPHERD**

## **FLOOR PLAN**

26sq



## **SPECIFICATIONS**



| <b>Bedrooms</b>          | 4                     |
|--------------------------|-----------------------|
| <b>Bathrooms</b>         | 3                     |
| Garage                   | 2                     |
| Туре                     | Single                |
| <b>⊟</b> ↑ Lot Width     | llm                   |
| <u>↑</u> House Size (sq) | 26                    |
| 🔯 House Size (sqm)       | 241.11 m <sup>2</sup> |

Sizes may vary slightly as per facade range. This work is exclusively owned by Dhursan Construction and cannot be reproduced or copied either wholly or in part, in any form (graphic, electronic or mechanical, including photocopying and uploading to the internet) without the written permission of Dhursan