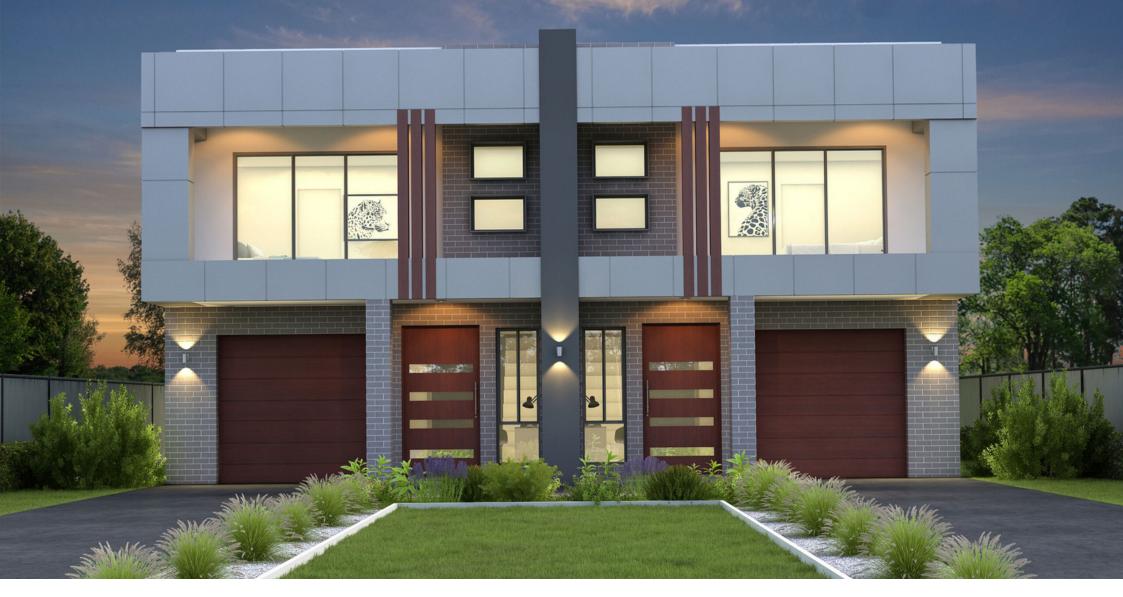

## SHIRE

The Shire Duplex is light-filled and features an open living area, that is thoughtfully positioned to create an open and flowing feel. An excellent kitchen with a splashback window is the centrepiece and the heart of the family room, dining area, and outdoor living area. Upstairs showcases three bedrooms each including the master suite with his and hers walk-in robe and ensuite. A unique combination of style and comfort, the Shire Duplex is ideal for those who like the idea of co-living or extra income.

## **SPECIFICATIONS**

An excellent kitchen is a centerpiece to features awards -winning architects which is the concept family room, dining area, and outdoor living area. Both units 1 and 2 come with guest rooms, while unit 2 comes with a home theatre. Upstairs are the secondary bedrooms, which are all generous in size and have bathrooms. With a balcony overlooking the Master bedroom, it is designed for families. A unique combination of style and comfort, the Shire Duplex is ideal for those who like the idea of living in a duplex