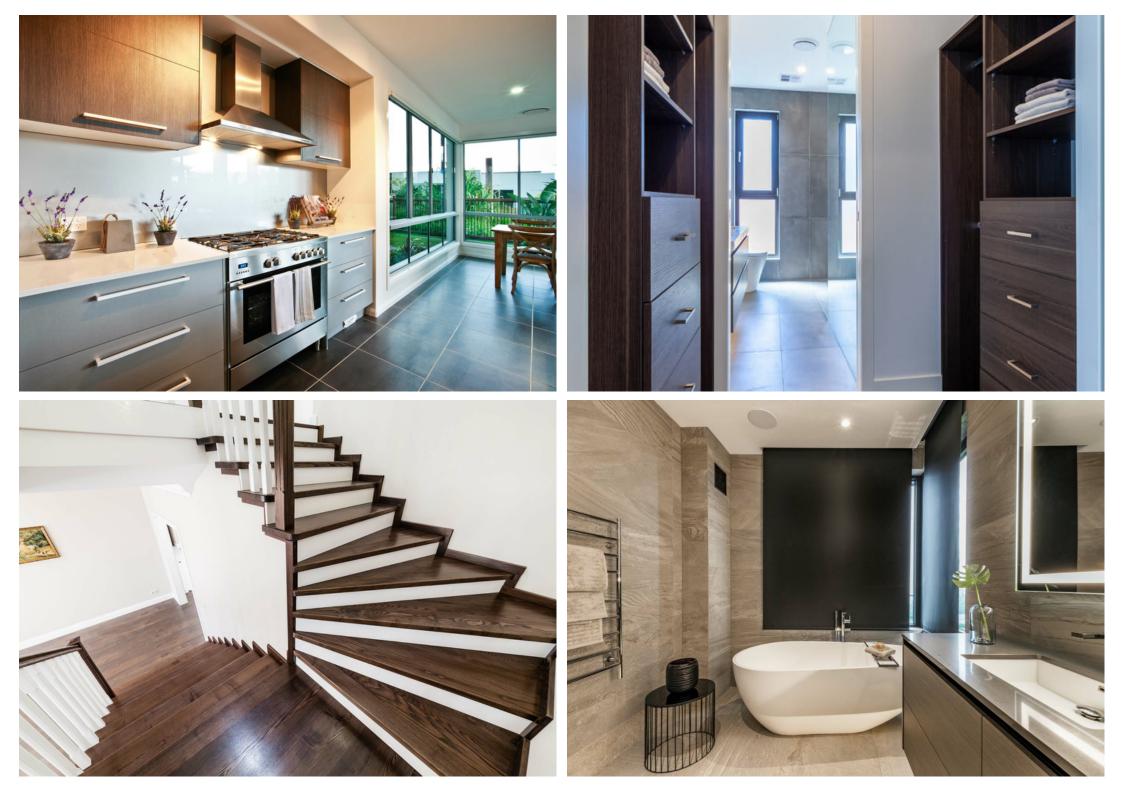

## SHIRE

The Shire Duplex is light-filled and features an open living area, that is thoughtfully positioned to create an open and flowing feel. An excellent kitchen with a splashback window is the centrepiece and the heart of the family room, dining area, and outdoor living area. Upstairs showcases three bedrooms each including the master suite with his and hers walk-in robe and ensuite. A unique combination of style and comfort, the Shire Duplex is ideal for those who like the idea of co-living or extra income.

## **SPECIFICATIONS**

An excellent kitchen is a centerpiece to features awards -winning architects which is the concept family room, dining area, and outdoor living area. Both units 1 and 2 come with guest rooms, while unit 2 comes with a home theatre. Upstairs are the secondary bedrooms, which are all generous in size and have bathrooms. With a balcony overlooking the Master bedroom, it is designed for families. A unique combination of style and comfort, the Shire Duplex is ideal for those who like the idea of living in a duplex