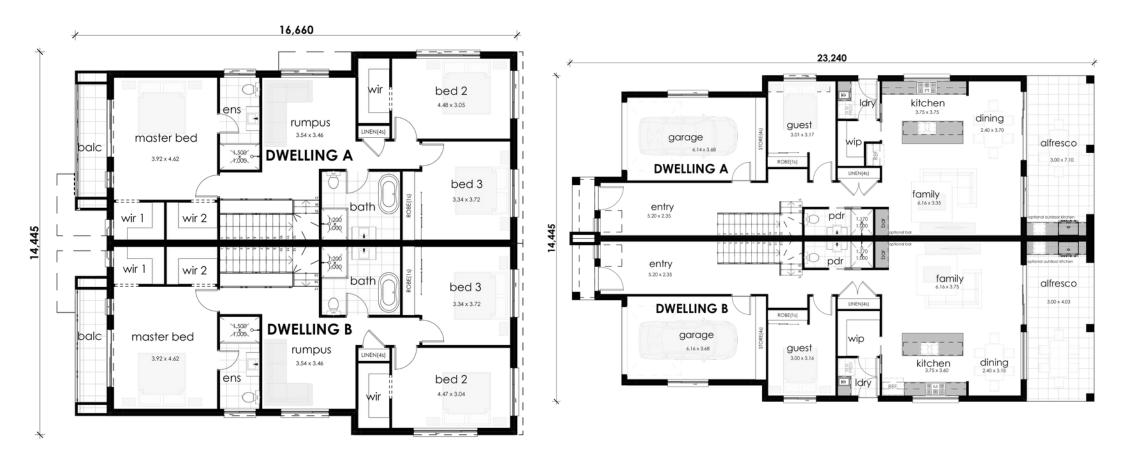

## **FLOOR PLAN**

28sq + 28sq

| Bedrooms           | 8                                       |
|--------------------|-----------------------------------------|
| Bathrooms          | 6                                       |
| Garage             | 2                                       |
| <b>Ш</b> Туре      | Duplex                                  |
| └── Lot Width      | 17m                                     |
| 🚊 House Size (sq)  | 28 + 28                                 |
| 位 House Size (sqm) | 262 m <sup>2</sup> + 262 m <sup>2</sup> |