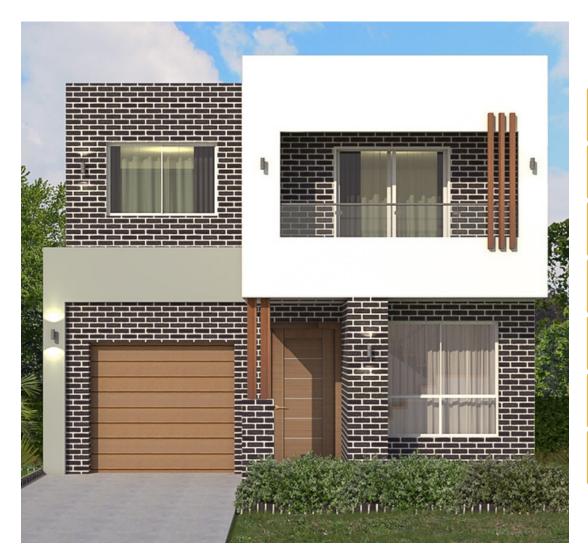

#### SPRINGFIELD

Springfield is a clever concept that can easily fit up to 4 bedrooms and was created with ordinary family living in mind. A perfect combination of private and public areas. The secret to this design, which is exquisitely positioned to catch the sun and create a sense of belonging along with elegantly enhancing the overall feeling of spaciousness. Its focal point is the kitchen, which has access to the living, dining, and a sizable alfresco. While the media room and study are on the main floor, four bedrooms and a kid's rumpus are on the upper level.

### **SPECIFICATIONS**

The generously sized Study is located at the very front of the house. On the First Floor, you will find a spacious sitting room at the top of the stairs, and the Master Bedroom overlooking a balcony, and an extralarge walk-in closet with a gorgeous en-suite.