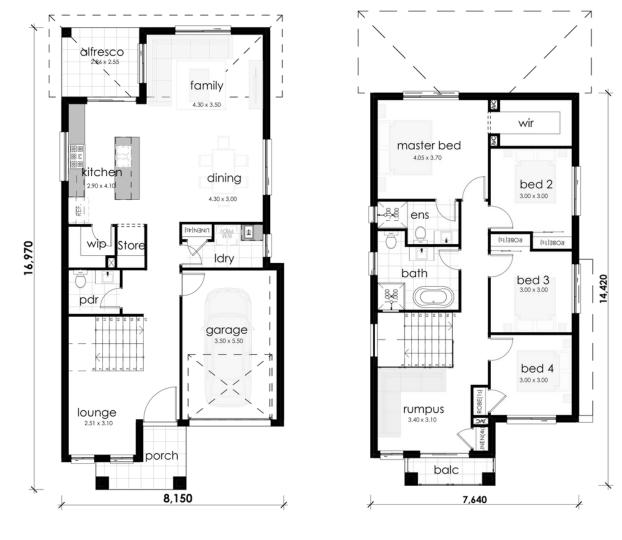

# **FLOOR PLAN**

24sq

**Ground Floor** 

**First Floor** 

### **SPECIFICATIONS**

The generously sized Study is located at the very front of the house. On the First Floor, you will find a spacious sitting room at the top of the stairs, and the Master Bedroom overlooking a balcony, and an extralarge walk-in closet with a gorgeous en-suite.

| 🖴 Bedrooms         | 4                  |
|--------------------|--------------------|
| Bathrooms          | 2.5                |
| Garage             | 1                  |
| <u>ііііі</u> Туре  | Double             |
| └── Lot Width      | llm                |
| Ì॔ House Size (sq) | 24                 |
| ① House Size (sqm) | 226 m <sup>2</sup> |