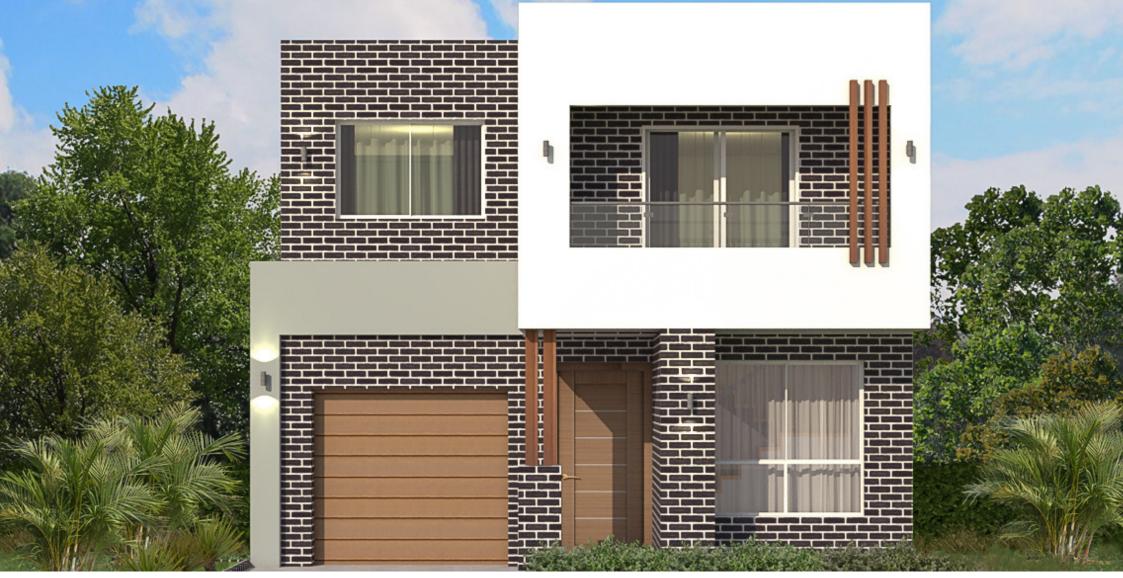

#### SPRINGFIELD

Springfield is a clever concept that can easily fit up to 4 bedrooms and was created with ordinary family living in mind. A perfect combination of private and public areas. The secret to this design, which is exquisitely positioned to catch the sun and create a sense of belonging along with elegantly enhancing the overall feeling of spaciousness. Its focal point is the kitchen, which has access to the living, dining, and a sizable alfresco. While the media room and study are on the main floor, four bedrooms and a kid's rumpus are on the upper level.