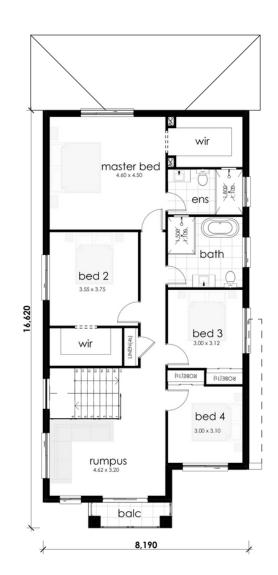

# **FLOOR PLAN**

30sq

alfresco dining 4.30 x 2.55 ١ä DW M.W. family 3.41 x 5.11 kitchen 3.05 x 4.50 wip Media 3.35 x 3.65 19,170 O pdr ۹. NON W.W. ldry garage 3.50 x 5.50 study 3.05 × 3.00 porch 8,700

**Ground Floor** 

**First Floor** 

#### **SPECIFICATIONS**

| Bedrooms           | 4                  |
|--------------------|--------------------|
| Bathrooms          | 2.5                |
| Garage             | 2                  |
| <b>Ш</b> Туре      | Double             |
| └── Lot Width      | 11.5m              |
| D House Size (sq)  | 30                 |
| 位 House Size (sqm) | 279 m <sup>2</sup> |