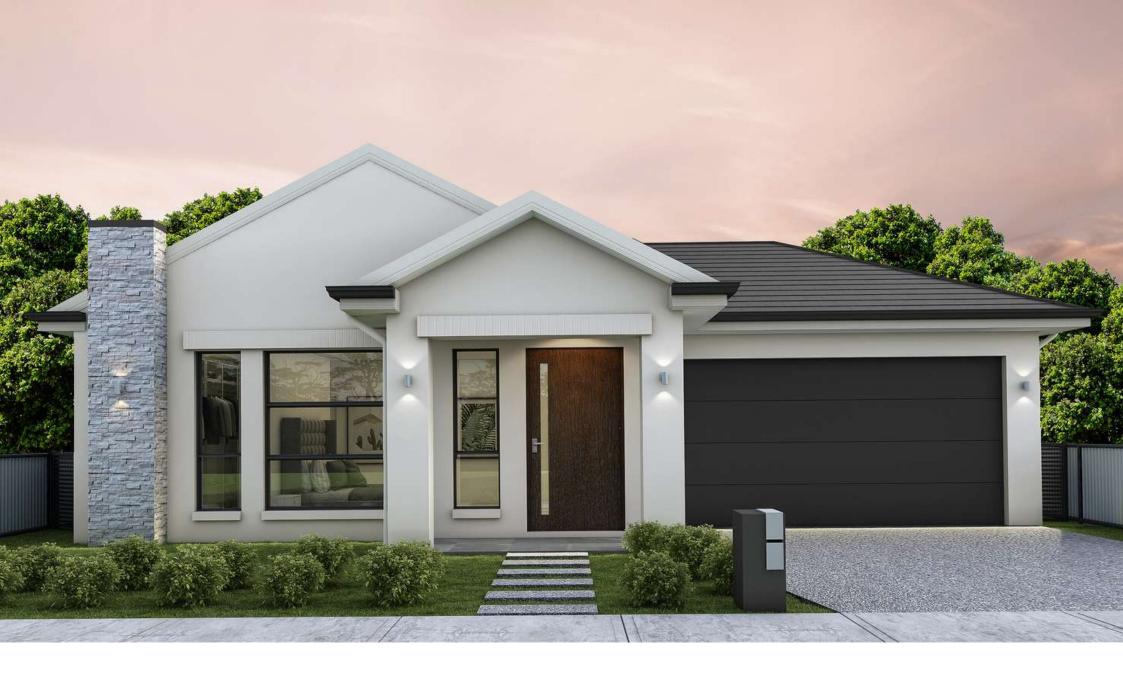

## SINGLE STOREY HOME DESIGNS BY:





## **SUBURBIA**

## **FLOOR PLAN**

30sq



## **SPECIFICATIONS**



| <b>Bedrooms</b>    | 4        |
|--------------------|----------|
| Bathrooms          | 2        |
| Garage             | 2        |
| Туре               | Single   |
| ☐ Lot Width        | llm      |
| ☐ House Size (sq)  | 30       |
| 🚊 House Size (sqm) | 279.72m² |

Sizes may vary slightly as per facade range. This work is exclusively owned by Dhursan Construction and cannot be reproduced or copied either wholly or in part, in any form (graphic, electronic or mechanical, including photocopying and uploading to the internet) without the written permission of Dhursan Construction. This document is for illustration purposes and should be used as a guide only. Illustrations are not to scale. Garage dimensions are exte