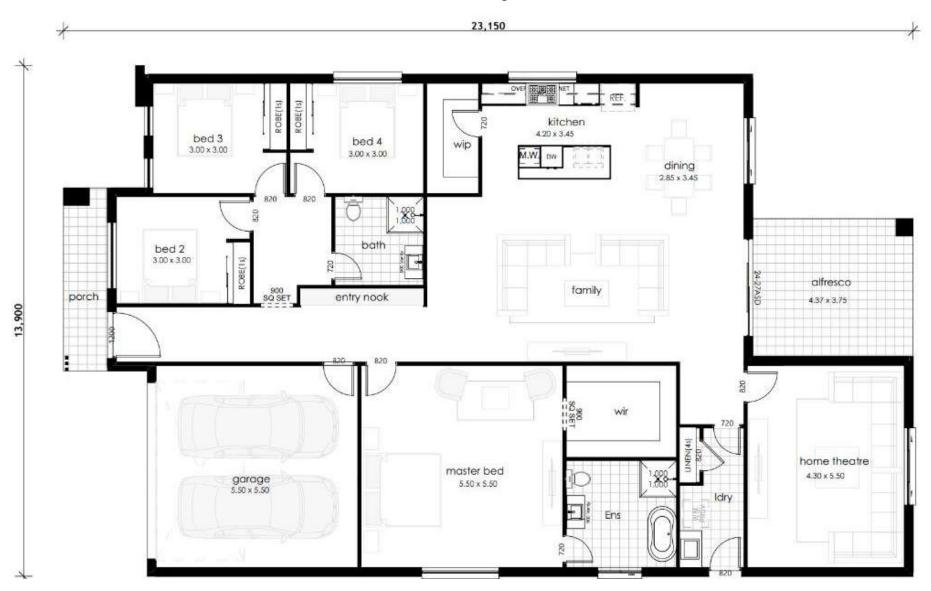

## **FLOOR PLAN**

30sq

## **SPECIFICATIONS**

| <b>Bedrooms</b>    | 4        |
|--------------------|----------|
| Bathrooms          | 2        |
| Garage             | 2        |
| Туре               | Single   |
| ☐ Lot Width        | llm      |
| ☐ House Size (sq)  | 30       |
| 🚊 House Size (sqm) | 279.72m² |