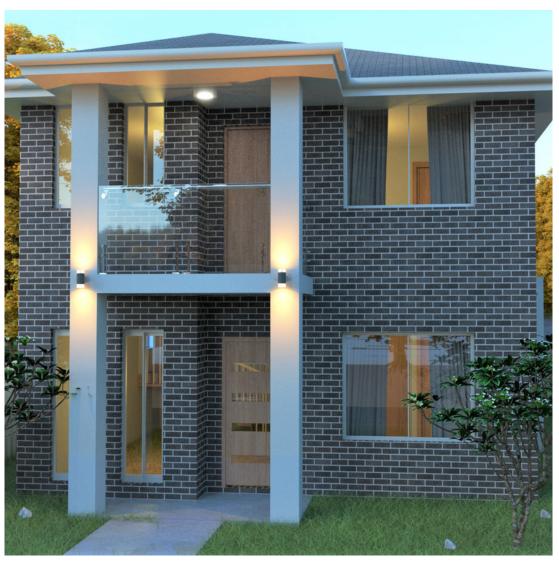

# **SUNNY HILL**

Sunny Hills offers an enormous lounge greeting you and complementing the media and study so that you can make your home truly enjoyable. The spacious master bedroom features a walk-in closet and ensuite in addition to a private quiet area for parents. In addition, the upper floor has walk-in linen, a huge rumpus with an attached balcony, and 3 additional bedrooms. This design is based on a narrow lot and a Fonzie flat on top of a double garage at the rear with separate access. Optional Duplex construction is available.