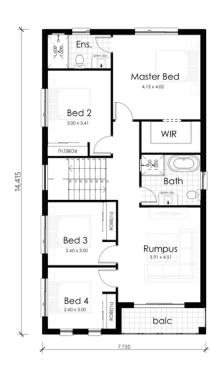

# **SUNNY HILL**

Sunny Hills offers an enormous lounge greeting you and complementing the media and study so that you can make your home truly enjoyable. The spacious master bedroom features a walk-in closet and ensuite in addition to a private quiet area for parents. In addition, the upper floor has walk-in linen, a huge rumpus with an attached balcony, and 3 additional bedrooms. This design is based on a narrow lot and a Fonzie flat on top of a double garage at the rear with separate access. Optional Duplex construction is available.

## **FLOOR PLAN**

#### 36sq

First Floor

### **SPECIFICATIONS**

You will feel right at home with this design. The design specifically targets narrow blocks with a 7.5m frontage and a need for rear garage access. Furthermore, a Fonzie flat can be added on top of the garage.

| <b>Bedrooms</b>          | 5                  |
|--------------------------|--------------------|
| <b>Bathrooms</b>         | 3.5                |
| Garage                   | 2                  |
| Туре                     | Double             |
| ☐                        | 13m                |
| <u>↑</u> House Size (sq) | 35.7               |
| in House Size (sqm)      | 332 m <sup>2</sup> |