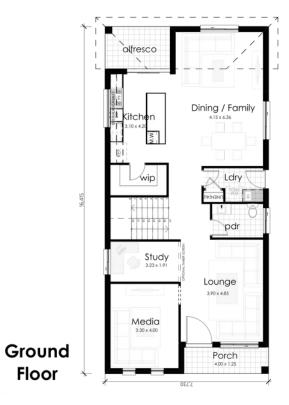

# **SUNNY HILL**

Sunny Hills offers an enormous lounge greeting you and complementing the media and study so that you can make your home truly enjoyable. The spacious master bedroom features a walk-in closet and ensuite in addition to a private quiet area for parents. In addition, the upper floor has walk-in linen, a huge rumpus with an attached balcony, and 3 additional bedrooms. This design is based on a narrow lot and a Fonzie flat on top of a double garage at the rear with separate access. Optional Duplex construction is available.

#### 36sq

First Floor