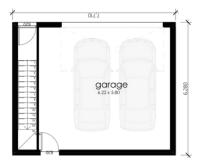

# **SUNNY HILL**

Sunny Hills offers an enormous lounge greeting you and complementing the media and study so that you can make your home truly enjoyable. The spacious master bedroom features a walk-in closet and ensuite in addition to a private quiet area for parents. In addition, the upper floor has walk-in linen, a huge rumpus with an attached balcony, and 3 additional bedrooms. This design is based on a narrow lot and a Fonzie flat on top of a double garage at the rear with separate access. Optional Duplex construction is available.

### **SPECIFICATIONS**

You will feel right at home with this design. The design specifically targets narrow blocks with a 7.5m frontage and a need for rear garage access. Furthermore, a Fonzie flat can be added on top of the garage.