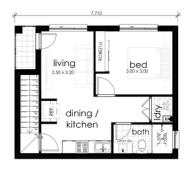

# **SUNNY HILL**

Sunny Hills offers an enormous lounge greeting you and complementing the media and study so that you can make your home truly enjoyable. The spacious master bedroom features a walk-in closet and ensuite in addition to a private quiet area for parents. In addition, the upper floor has walk-in linen, a huge rumpus with an attached balcony, and 3 additional bedrooms. This design is based on a narrow lot and a Fonzie flat on top of a double garage at the rear with separate access. Optional Duplex construction is available.