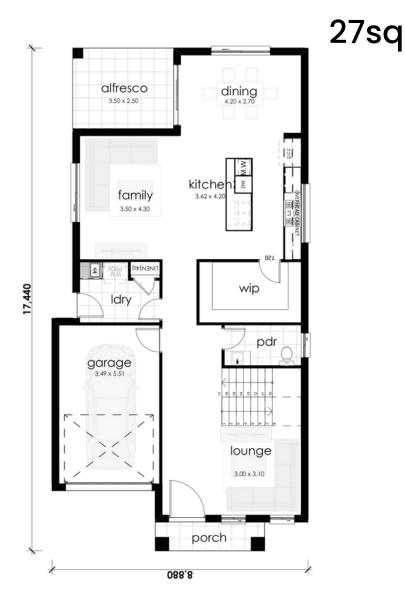

# **SPECIFICATIONS**

Designed to maximize the space in a narrow block, this family home is an absolute delight, providing open plan living spaces that serve as a hub for socializing and family time.

| Bedrooms           | 4                    |
|--------------------|----------------------|
| Bathrooms          | 2.5                  |
| Garage             | 1                    |
| <b>Ш</b> Туре      | Double               |
| └── Lot Width      | 11.5m                |
| 🚊 House Size (sq)  | 27                   |
| ① House Size (sqm) | 251.16m <sup>2</sup> |

Sizes may vary slightly as per facade range. This work is exclusively owned by Dhursan Construction and cannot be reproduced or copied either wholly or in part, in any form (graphic, electronic or mechanical, including photocopying and uploading to the internet) without the written permission of Dhursan Construction. This document is for illustration purposes and should be used as a guide only. Illustrations are not to scale. Garage dimensions are external measurements only. Refer to actual working drawings.