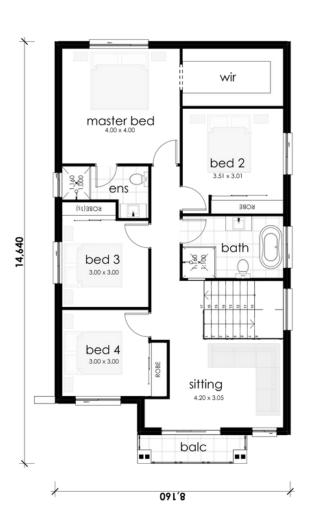

# **SPECIFICATIONS**

Designed to maximize the space in a narrow block, this family home is an absolute delight, providing open plan living spaces that serve as a hub for socializing and family time.

| Bedrooms           | 4                    |
|--------------------|----------------------|
| Bathrooms          | 2.5                  |
| Garage             | 1                    |
| <b>Ш</b> Туре      | Double               |
| └── Lot Width      | 11.5m                |
| 🚊 House Size (sq)  | 27                   |
| ① House Size (sqm) | 251.16m <sup>2</sup> |

Sizes may vary slightly as per facade range. This work is exclusively owned by Dhursan Construction and cannot be reproduced or copied either wholly or in part, in any form (graphic, electronic or mechanical, including photocopying and uploading to the internet) without the written permission of Dhursan Construction. This document is for illustration purposes and should be used as a guide only. Illustrations are not to scale. Garage dimensions are external measurements only. Refer to actual working drawings.