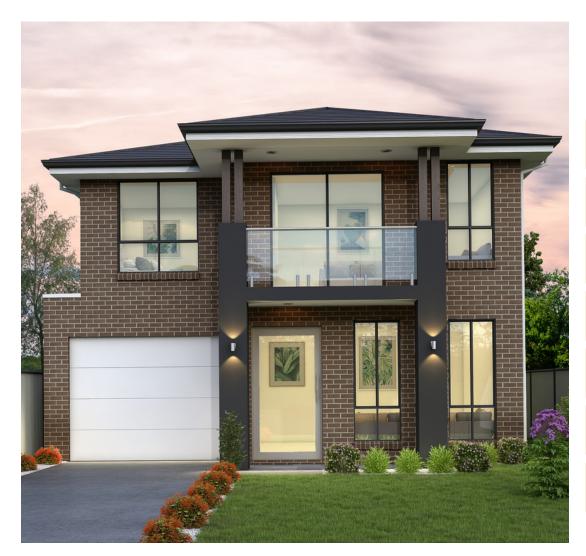

#### THE ATLANTIC

The Atlantic is an extremely popular two-story house plan that features a variety of living spaces as soon as you enter the house. The large, open-concept kitchen looks out onto the living and dining space which also extends out to the alfresco area, which is ideal for entertaining a large group of guests. With bedroom options that range from three to four, including a spacious master suite upstairs, this house can accommodate large families as well.