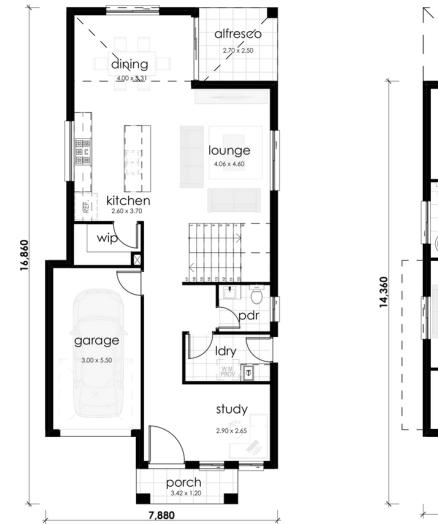

## **FLOOR PLAN**

24sq

**Ground Floor** 

First Floor

# **SPECIFICATIONS**

Designed to maximize the space in a narrow block, this family home is an absolute delight, providing open plan living spaces that serve as a hub for socializing and family time.

| Bedrooms           | 3                  |
|--------------------|--------------------|
| Bathrooms          | 2.5                |
| Garage             | 1                  |
| <b>Ш</b> Туре      | Double             |
| ☐ĵ Lot Width       | 10m                |
| 🗋 House Size (sq)  | 23                 |
| 🚊 House Size (sqm) | 214 m <sup>2</sup> |