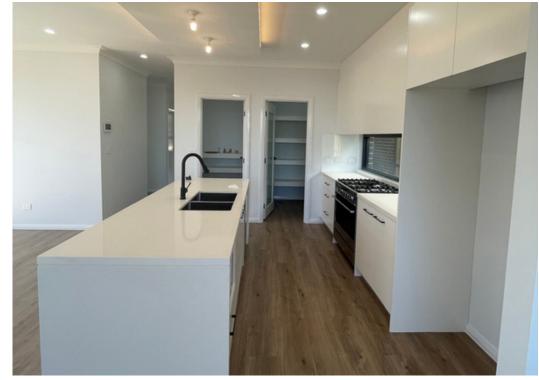

#### THE ATLANTIC

The Atlantic is an extremely popular two-story house plan that features a variety of living spaces as soon as you enter the house. The large, open-concept kitchen looks out onto the living and dining space which also extends out to the alfresco area, which is ideal for entertaining a large group of guests. With bedroom options that range from three to four, including a spacious master suite upstairs, this house can accommodate large families as well.