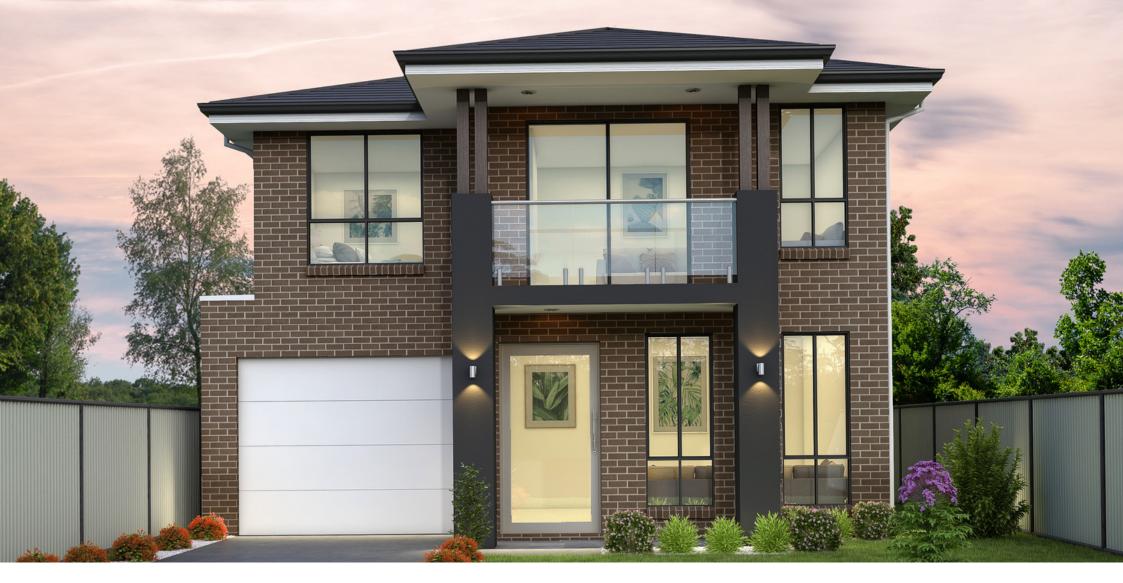

#### THE ATLANTIC

The Atlantic is an extremely popular two-story house plan that features a variety of living spaces as soon as you enter the house. The large, open-concept kitchen looks out onto the living and dining space which also extends out to the alfresco area, which is ideal for entertaining a large group of guests. With bedroom options that range from three to four, including a spacious master suite upstairs, this house can accommodate large families as well.