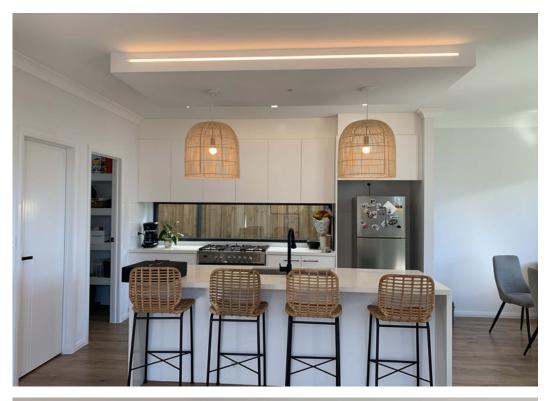

#### THE ATLANTIC

The Atlantic is an extremely popular two-story house plan that features a variety of living spaces as soon as you enter the house. The large, open-concept kitchen looks out onto the living and dining space which also extends out to the alfresco area, which is ideal for entertaining a large group of guests. With bedroom options that range from three to four, including a spacious master suite upstairs, this house can accommodate large families as well.