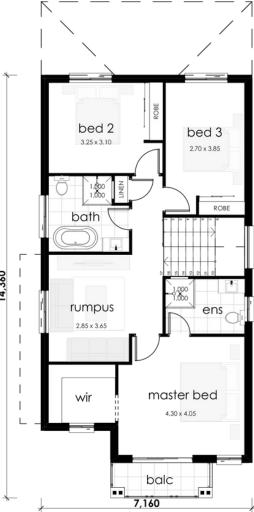

## **FLOOR PLAN**

24sq

**Ground Floor** 

First Floor

# **SPECIFICATIONS**

Designed to maximize the space in a narrow block, this family home is an absolute delight, providing open plan living spaces that serve as a hub for socializing and family time.

| Bedrooms           | 3                  |
|--------------------|--------------------|
| Bathrooms          | 2.5                |
| Garage             | 1                  |
| <b>Ш</b> Туре      | Double             |
| ☐ĵ Lot Width       | 10m                |
| 🗋 House Size (sq)  | 23                 |
| 🚊 House Size (sqm) | 214 m <sup>2</sup> |