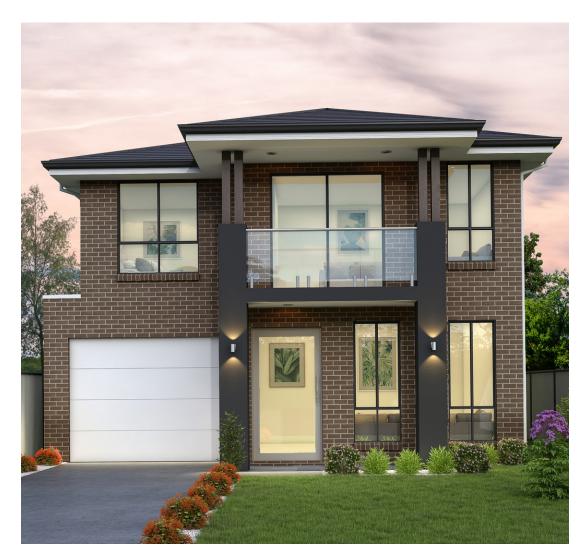

#### THE ATLANTIC

The Atlantic is an extremely popular two-story house plan that features a variety of living spaces as soon as you enter the house. The large, open-concept kitchen looks out onto the living and dining space which also extends out to the alfresco area, which is ideal for entertaining a large group of guests. With bedroom options that range from three to four, including a spacious master suite upstairs, this house can accommodate large families as well.