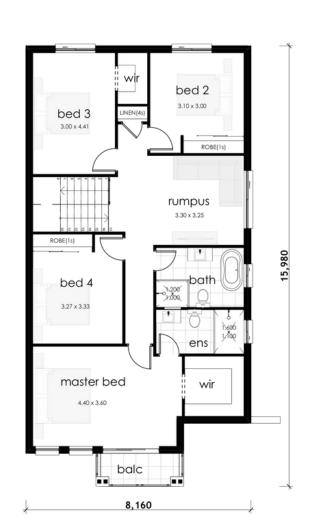

# **SPECIFICATIONS**

Designed to maximize the space in a narrow block, this family home is an absolute delight, providing open plan living spaces that serve as a hub for socializing and family time.

| Bedrooms           | 4                    |
|--------------------|----------------------|
| Bathrooms          | 2.5                  |
| Garage             | 1                    |
| <b>Ш</b> Туре      | Double               |
| └── Lot Width      | 11.5m                |
| 🚊 House Size (sq)  | 27                   |
| ① House Size (sqm) | 251.16m <sup>2</sup> |