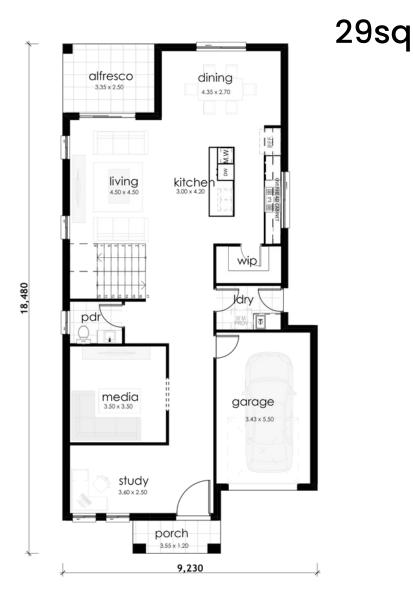

# **SPECIFICATIONS**

Designed to maximize the space in a narrow block, this family home is an absolute delight, providing open plan living spaces that serve as a hub for socializing and family time.

| Bedrooms         | 4                    |
|------------------|----------------------|
| Bathrooms        | 2.5                  |
| Garage           | 1                    |
| Туре             | Double               |
| Lot Width        | 11.5m                |
| House Size (sq)  | 29                   |
| House Size (sqm) | 270.25m <sup>2</sup> |

Sizes may vary slightly as per facade range. This work is exclusively owned by Dhursan Construction and cannot be reproduced or copied either wholly or in part, in any form (graphic, electronic or mechanical, including photocopying and uploading to the internet) without the written permission of Dhursan Construction. This document is for illustration purposes and should be used as a guide only. Illustrations are not to scale. Garage dimensions are external measurements only. Refer to actual working drawings.