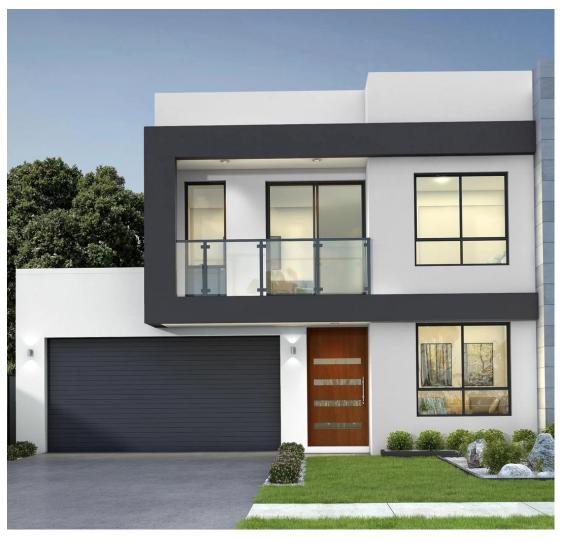

### **SPECIFICATIONS**

| <b>Bedrooms</b>     | 4              |
|---------------------|----------------|
| Bathrooms           | 2.5            |
| Garage              | 2              |
| Туре                | Bespoke Design |
| ☐                   | 13m            |
| in House Size (sq)  | 39             |
| in House Size (sqm) | 364 m²         |