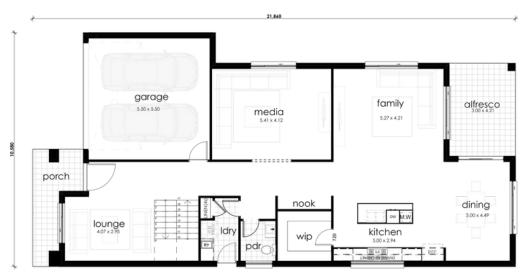

#### 39sq

**Ground Floor** 

First Floor

### **SPECIFICATIONS**

| <b>Bedrooms</b>     | 4              |
|---------------------|----------------|
| Bathrooms           | 2.5            |
| Garage              | 2              |
| Туре                | Bespoke Design |
| ☐                   | 13m            |
| in House Size (sq)  | 39             |
| in House Size (sqm) | 364 m²         |