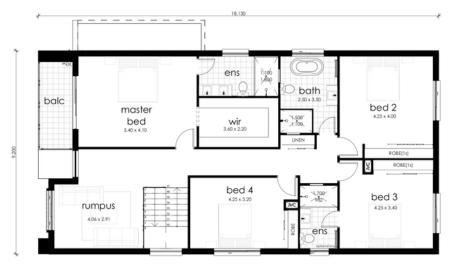

## **FLOOR PLAN**

34sq

ens master bed 2 bath bed 3.39 x 3.97 balc 9,200 ¥ ROBE(1s) bed 3 bed 4 rumpus 3.16 x 2.91

15,417

**First Floor** 

### **SPECIFICATIONS**

| <b>Bedrooms</b>     | 4                  |
|---------------------|--------------------|
| Bathrooms           | 2.5                |
| Garage              | 2                  |
| Туре                | Bespoke Design     |
| ☐                   | 13m                |
| in House Size (sq)  | 34                 |
| in House Size (sqm) | 317 m <sup>2</sup> |