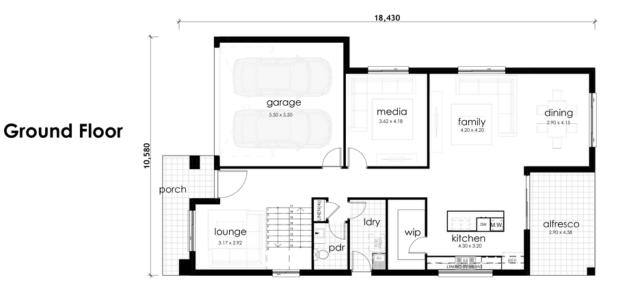

## **FLOOR PLAN**

34sq

ens master bed 2 bath bed 3.39 x 3.97 balc 9,200 ¥ ROBE(1s) bed 3 bed 4 rumpus 3.16 x 2.91

15,417

**First Floor** 

### **SPECIFICATIONS**

| <b>Bedrooms</b>     | 4                  |
|---------------------|--------------------|
| Bathrooms           | 2.5                |
| Garage              | 2                  |
| Туре                | Bespoke Design     |
| ☐                   | 13m                |
| in House Size (sq)  | 34                 |
| in House Size (sqm) | 317 m <sup>2</sup> |