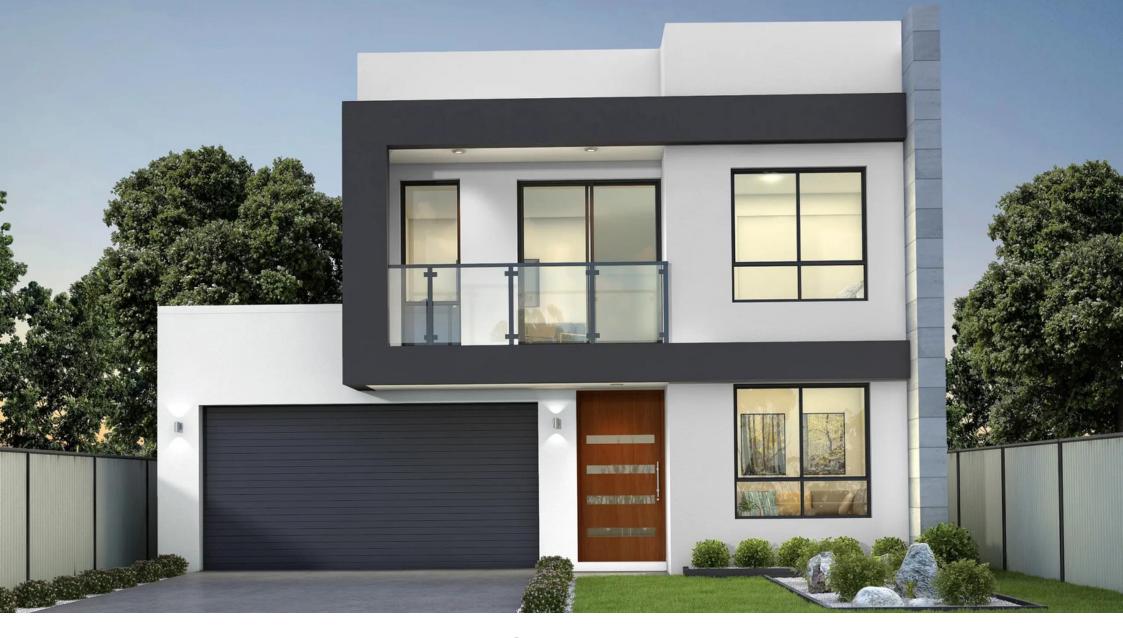

# THE GRANDE

Grande Lives up to its name by giving you the amenities you want to feel comfortable all the time. A private media room and a cozy lounge to greet your guests create a purpose for every space in your house. On the upper level, you can find a Master bed with a HUGE walk-in robe and an ensuite with a double vanity along with 3 more additional spacious bedrooms.

### **SPECIFICATIONS**

| <b>Bedrooms</b>     | 4                  |
|---------------------|--------------------|
| Bathrooms           | 2.5                |
| Garage              | 2                  |
| Туре                | Bespoke Design     |
| ☐                   | 13m                |
| in House Size (sq)  | 34                 |
| in House Size (sqm) | 317 m <sup>2</sup> |