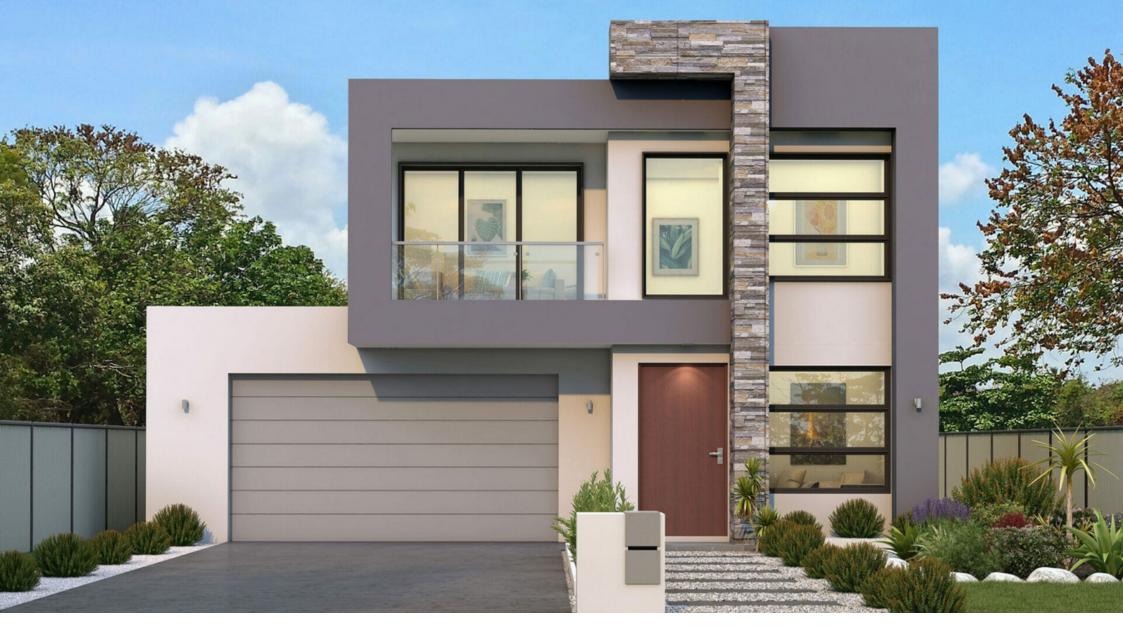

# THE HAVEN

With its spacious and bright meals area, sleek stainless-steel appliances, and superior quality finishes, this area will be the perfect setting to create endless family dinners filled with delicious foods, laughter, and dear memories. The Laundry is available for your convenience at your fingertips. You will be delighted by the master suite, with its walk-in robe and impressive Ensuite.