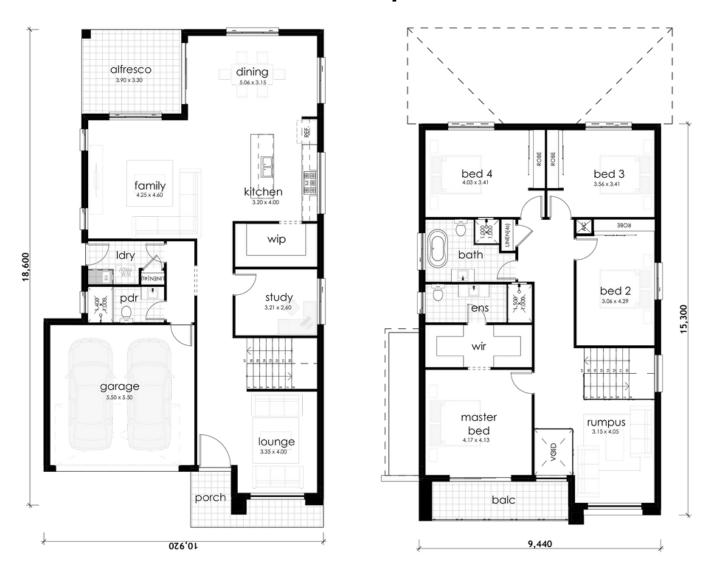

## **FLOOR PLAN**

#### 35sq

**Ground Floor** 

First Floor

### **SPECIFICATIONS**

| <b>Bedrooms</b>          | 4              |
|--------------------------|----------------|
| <b>Bathrooms</b>         | 3              |
| Garage                   | 2              |
| Туре                     | Bespoke Design |
| ☐                        | 13.5m          |
| <u>↑</u> House Size (sq) | 35             |
| in House Size (sqm)      | 329 m²         |