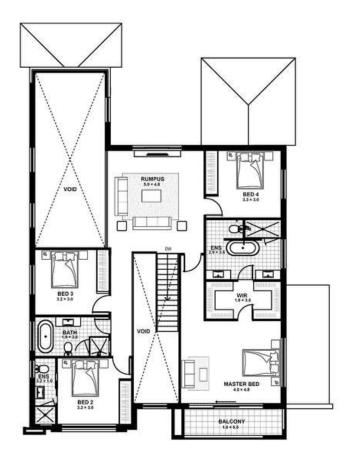

## THE ORCHARD

The Orchard is packed with characteristics that are sure to wow, from the strikingly contemporary exterior to the adaptability of a sizable family house. The entrance is flooded with natural light from the massive, open lounge and rumpus, creating a sense of grandeur. The Orchard's contemporary and adaptable layout, which was created with a growing family in mind, allows you the opportunity to change it up as your needs change over time. The upper level comprises a master suite with a huge walk-thru robe and ensuite and attached balcony along with three spacious bedrooms with optional ensuite and an open concept rumpus.

## **FLOOR PLAN**

44sq