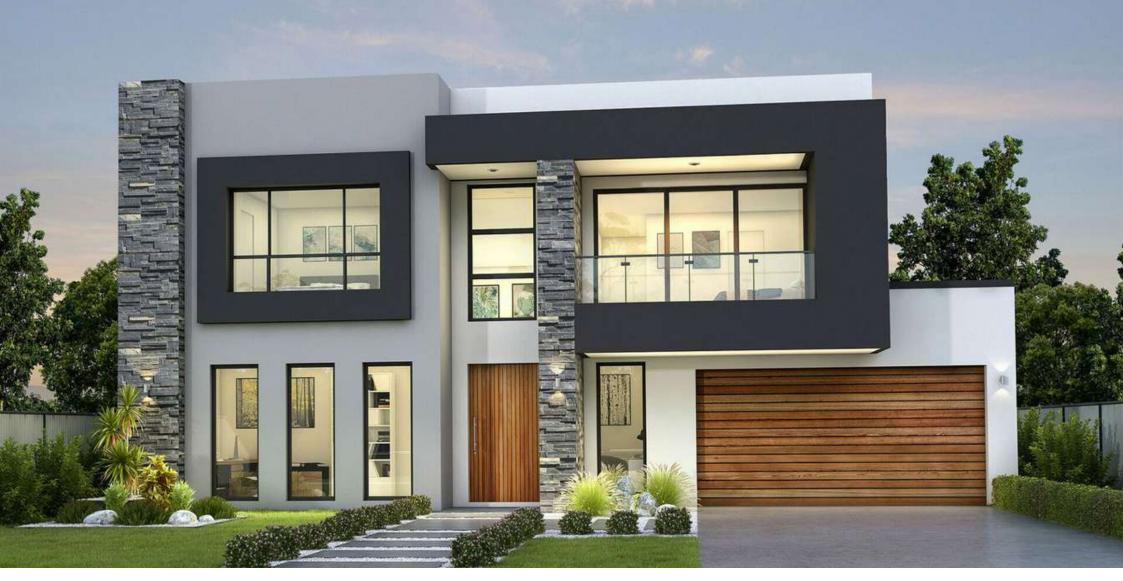

## THE ORCHARD

The Orchard is packed with characteristics that are sure to wow, from the strikingly contemporary exterior to the adaptability of a sizable family house. The entrance is flooded with natural light from the massive, open lounge and rumpus, creating a sense of grandeur. The Orchard's contemporary and adaptable layout, which was created with a growing family in mind, allows you the opportunity to change it up as your needs change over time. The upper level comprises a master suite with a huge walk-thru robe and ensuite and attached balcony along with three spacious bedrooms with optional ensuite and an open concept rumpus.