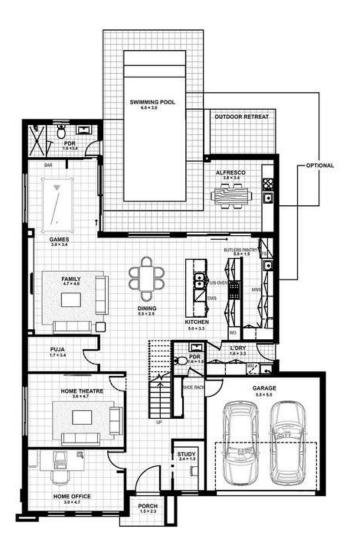

## **FLOOR PLAN**

44sq

## **SPECIFICATIONS**

The elegant design incorporates ultra-refined detailing throughout, creating a stunning impression. There is ample space in the open kitchen and entertaining areas for family and friends to share a meal. The basement provides a large media room as well as a study or convenient guest room. This house also features a gaming room, in addition to four generously sized bedrooms. The Orchard provides all the comforts you could wish to have.