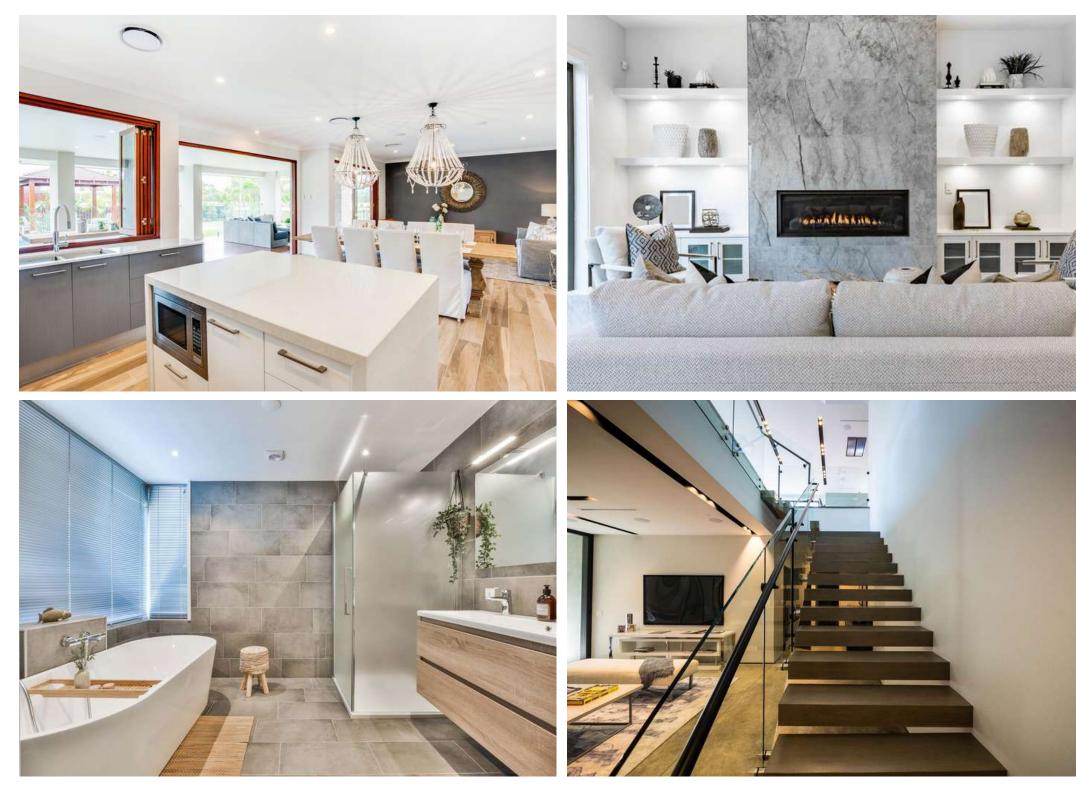

## THE ORCHARD

The Orchard is packed with characteristics that are sure to wow, from the strikingly contemporary exterior to the adaptability of a sizable family house. The entrance is flooded with natural light from the massive, open lounge and rumpus, creating a sense of grandeur. The Orchard's contemporary and adaptable layout, which was created with a growing family in mind, allows you the opportunity to change it up as your needs change over time. The upper level comprises a master suite with a huge walk-thru robe and ensuite and attached balcony along with three spacious bedrooms with optional ensuite and an open concept rumpus.

## **SPECIFICATIONS**

The elegant design incorporates ultra-refined detailing throughout, creating a stunning impression. There is ample space in the open kitchen and entertaining areas for family and friends to share a meal. The basement provides a large media room as well as a study or convenient guest room. This house also features a gaming room, in addition to four generously sized bedrooms. The Orchard provides all the comforts you could wish to have.