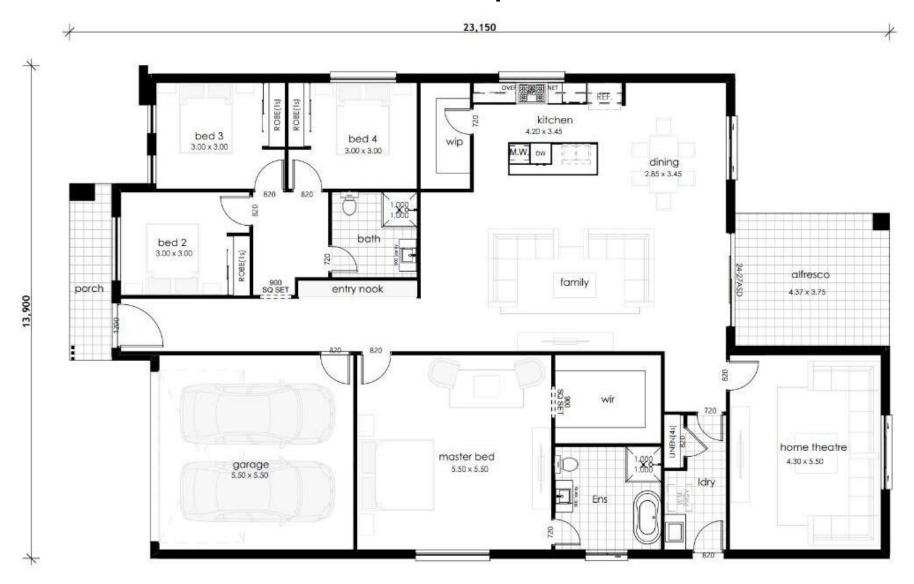

## **FLOOR PLAN**

26sq

## **SPECIFICATIONS**

| 🖴 Bedrooms         | 4                     |
|--------------------|-----------------------|
| Bathrooms          | 2                     |
| Garage             | 2                     |
| <b>Ш</b> Туре      | Single                |
| ☐ĵ Lot Width       | llm                   |
| 🚊 House Size (sq)  | 26                    |
| ① House Size (sqm) | 243.80 m <sup>2</sup> |