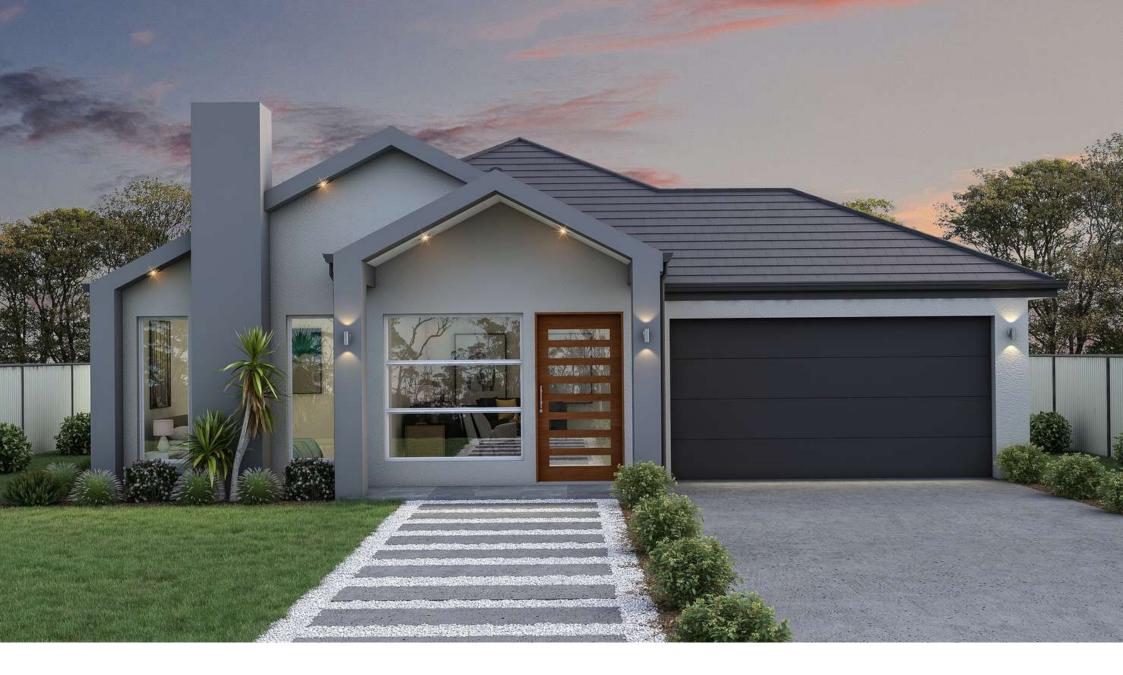

## THE VILLAGE

## **SPECIFICATIONS**

| 🖴 Bedrooms         | 4                     |
|--------------------|-----------------------|
| Bathrooms          | 2                     |
| Garage             | 2                     |
| <b>Ш</b> Туре      | Single                |
| ☐ĵ Lot Width       | llm                   |
| 🚊 House Size (sq)  | 26                    |
| ① House Size (sqm) | 243.80 m <sup>2</sup> |