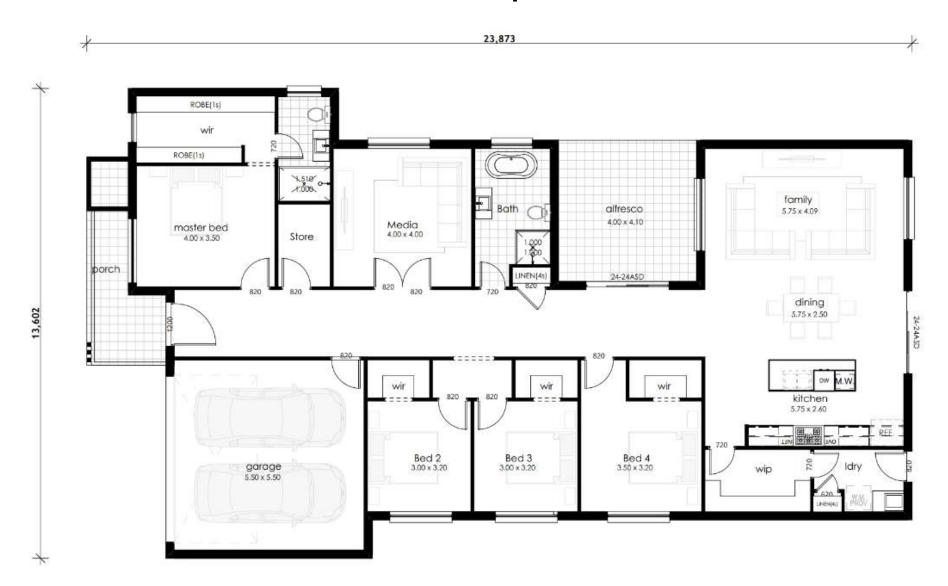

## **FLOOR PLAN**

29sq

## **SPECIFICATIONS**

| <b>Bedrooms</b>    | 4        |
|--------------------|----------|
| <b>Bathrooms</b>   | 2        |
| Garage             | 2        |
| Туре               | Single   |
| ☐                  | llm      |
| in House Size (sq) | 29       |
| 🚊 House Size (sqm) | 268.42m² |