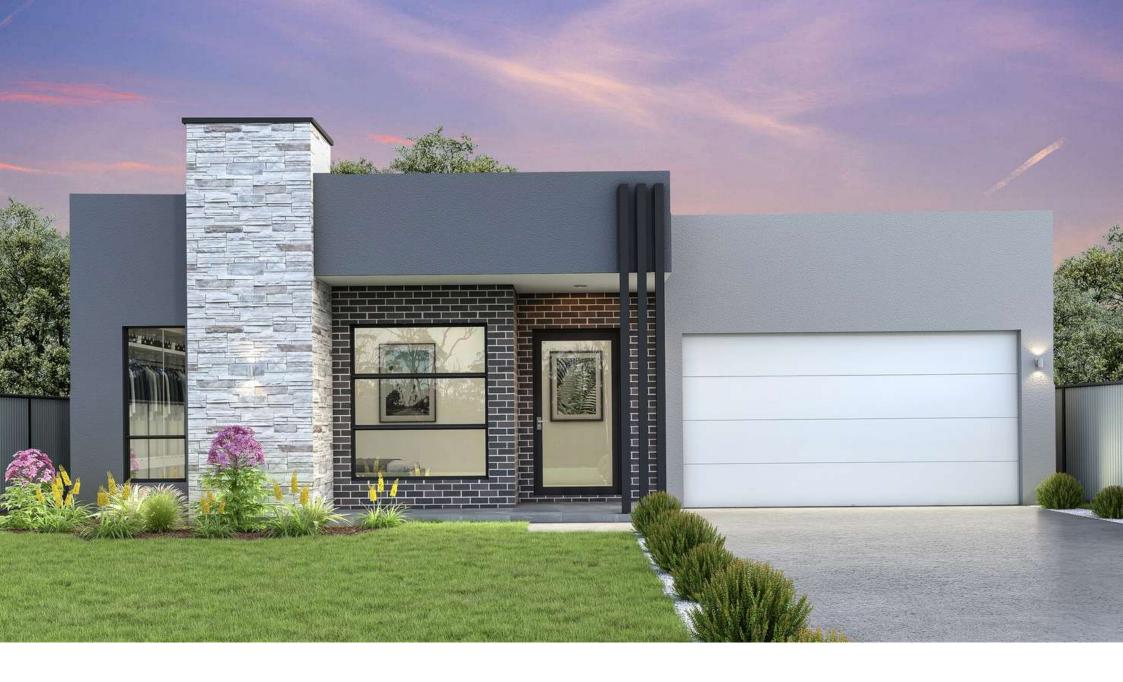

## SINGLE STOREY HOME DESIGNS BY:





## **VICTORIA**

## **FLOOR PLAN**

29sq



## **SPECIFICATIONS**



| <b>Bedrooms</b>    | 4        |
|--------------------|----------|
| <b>Bathrooms</b>   | 2        |
| Garage             | 2        |
| Туре               | Single   |
| ☐                  | llm      |
| in House Size (sq) | 29       |
| 🚊 House Size (sqm) | 268.42m² |

Sizes may vary slightly as per facade range. This work is exclusively owned by Dhursan Construction and cannot be reproduced or copied either wholly or in part, in any form (graphic, electronic or mechanical, including photocopying and uploading to the internet) without the written permission of Dhursan Construction. This document is for illustration purposes and should be used as a guide only. Illustrations are not to scale. Garage dimensions are exte