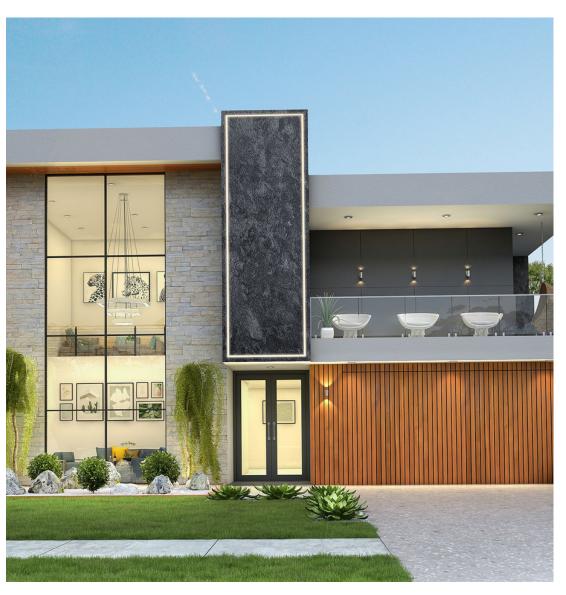

### **DOUBLE STOREY HOME DESIGNS BY:**

# WAHROONGA

The house has a large living area on the ground floor, along with a modern kitchen including a large walk-in pantry and a spacious dining room. With the Modern façade designed by our award-winning architects, this home also has private spaces for a study, theatre, lounge, and even a billiards area! Four oversized bedrooms, upstairs including a massive master bedroom with designer walk-in-closets. With its stunning appearance, this home stands out from the rest. Upon ascending the staircase, the family room has an overlooking view of the backyard and swimming pool surrounded by a large alfresco.