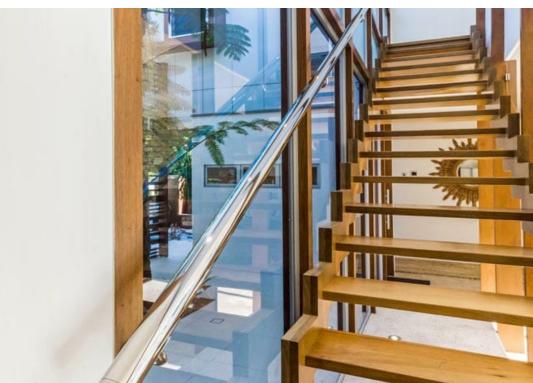

# WAHROONGA

The house has a large living area on the ground floor, along with a modern kitchen including a large walk-in pantry and a spacious dining room. With the Modern façade designed by our award-winning architects, this home also has private spaces for a study, theatre, lounge, and even a billiards area! Four oversized bedrooms, upstairs including a massive master bedroom with designer walk-in-closets. With its stunning appearance, this home stands out from the rest. Upon ascending the staircase, the family room has an overlooking view of the backyard and swimming pool surrounded by a large alfresco.

## **SPECIFICATIONS**

The house has a large living area on the ground floor, along with a modern kitchen including a large walk-in pantry and a spacious dining room. With the modern façade this home also has private spaces for a study, theatre, and lounge. With the large balcony, you can enjoy the extra space all year long. Upon ascending the sweeping staircase, the family room has overlooking backyard and swimming pool surrounded by a large dining room.