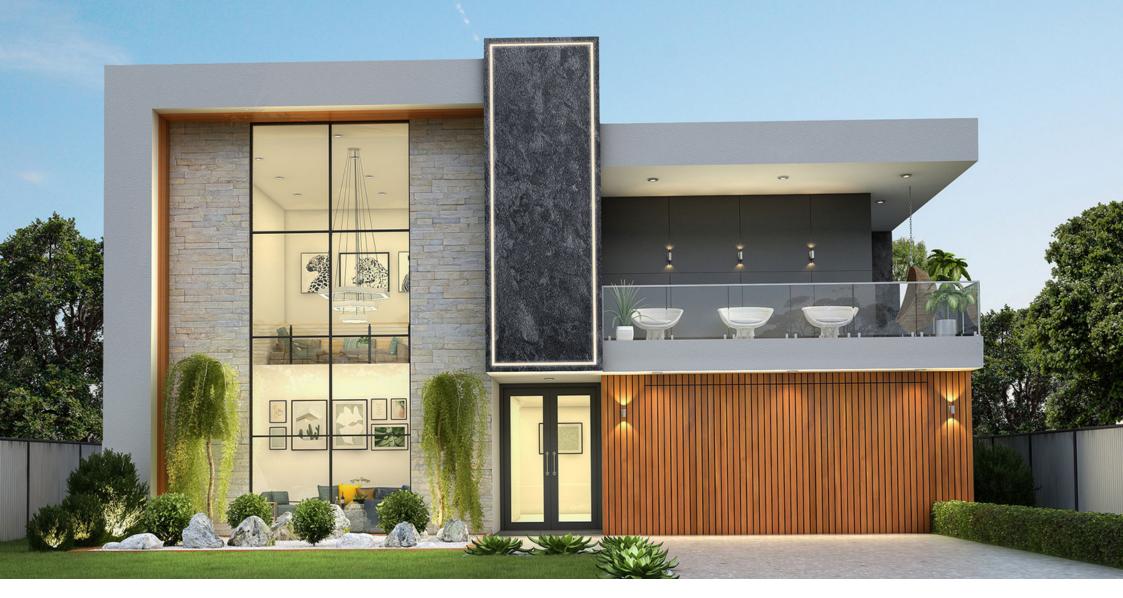

### **DOUBLE STOREY HOME DESIGNS BY:**

# WAHROONGA

The house has a large living area on the ground floor, along with a modern kitchen including a large walk-in pantry and a spacious dining room. With the Modern façade designed by our award-winning architects, this home also has private spaces for a study, theatre, lounge, and even a billiards area! Four oversized bedrooms, upstairs including a massive master bedroom with designer walk-in-closets. With its stunning appearance, this home stands out from the rest. Upon ascending the staircase, the family room has an overlooking view of the backyard and swimming pool surrounded by a large alfresco.