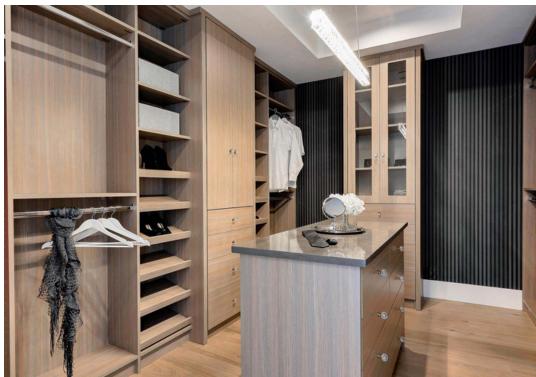

# WAHROONGA

The house has a large living area on the ground floor, along with a modern kitchen including a large walk-in pantry and a spacious dining room. With the Modern façade designed by our award-winning architects, this home also has private spaces for a study, theatre, lounge, and even a billiards area! Four oversized bedrooms, upstairs including a massive master bedroom with designer walk-in-closets. With its stunning appearance, this home stands out from the rest. Upon ascending the staircase, the family room has an overlooking view of the backyard and swimming pool surrounded by a large alfresco.

Four oversized bedrooms, upstairs including a massive master bedroom with designer walk-in-closets. With its stunning appearance, this home stands out from the rest.

| <b>Bedrooms</b>          | 4                  |
|--------------------------|--------------------|
| <b>Bathrooms</b>         | 3                  |
| Garage                   | 2                  |
| Туре                     | Bespoke Design     |
| ∷ Lot Width              | 17.5m              |
| <u>↑</u> House Size (sq) | 57                 |
| 🗀 House Size (sqm)       | 530 m <sup>2</sup> |