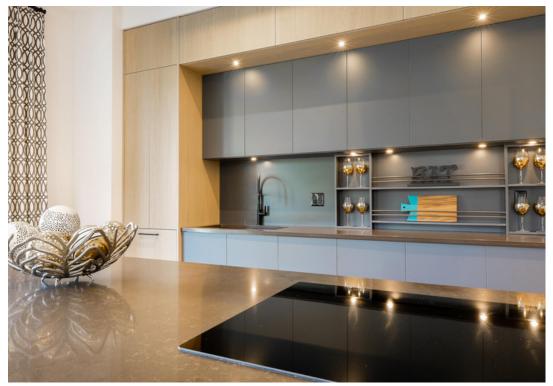

# WAHROONGA

The house has a large living area on the ground floor, along with a modern kitchen including a large walk-in pantry and a spacious dining room. With the Modern façade designed by our award-winning architects, this home also has private spaces for a study, theatre, lounge, and even a billiards area! Four oversized bedrooms, upstairs including a massive master bedroom with designer walk-in-closets. With its stunning appearance, this home stands out from the rest. Upon ascending the staircase, the family room has an overlooking view of the backyard and swimming pool surrounded by a large alfresco.

## **SPECIFICATIONS**

The house has a large living area on the ground floor, along with a modern kitchen including a large walk-in pantry and a spacious dining room. With the modern façade this home also has private spaces for a study, theatre, and lounge. With the large balcony, you can enjoy the extra space all year long. Upon ascending the sweeping staircase, the family room has overlooking backyard and swimming pool surrounded by a large dining room.