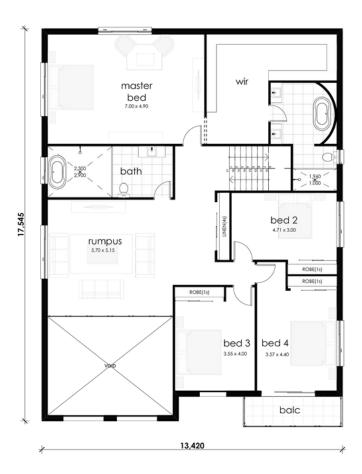

# **FLOOR PLAN**

#### 57sq

**Ground Floor** 

**First Floor** 

Four oversized bedrooms, upstairs including a massive master bedroom with designer walk-in-closets. With its stunning appearance, this home stands out from the rest.

| <b>Bedrooms</b>          | 4                  |
|--------------------------|--------------------|
| <b>Bathrooms</b>         | 3                  |
| Garage                   | 2                  |
| Туре                     | Bespoke Design     |
| ∷ Lot Width              | 17.5m              |
| <u>↑</u> House Size (sq) | 57                 |
| 🗀 House Size (sqm)       | 530 m <sup>2</sup> |