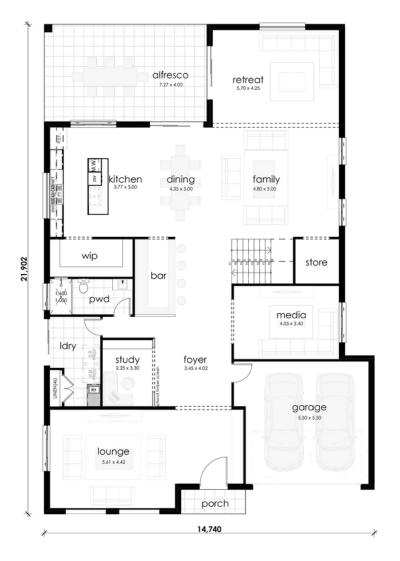

# **FLOOR PLAN**

#### 57sq

**Ground Floor** 

**First Floor** 

## **SPECIFICATIONS**

The house has a large living area on the ground floor, along with a modern kitchen including a large walk-in pantry and a spacious dining room. With the modern façade this home also has private spaces for a study, theatre, and lounge. With the large balcony, you can enjoy the extra space all year long. Upon ascending the sweeping staircase, the family room has overlooking backyard and swimming pool surrounded by a large dining room.