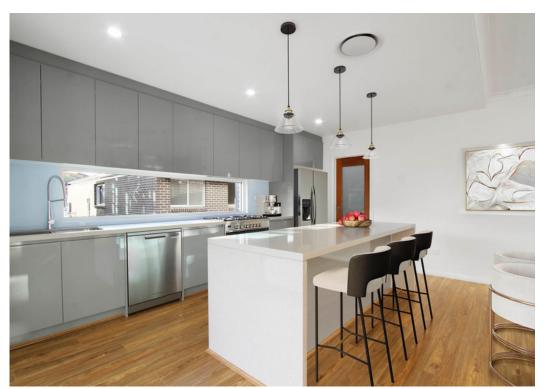

## **WATERLILY**

The exterior of the house features a remarkable design that includes a series of full-length windows. In a domain as attractive as this, a thoughtful layout, good finishes, and comprehensive inclusions add to the sophistication. An open floor plan, free-flowing living spaces, and beautiful outdoor living spaces make entertaining easy all year long.