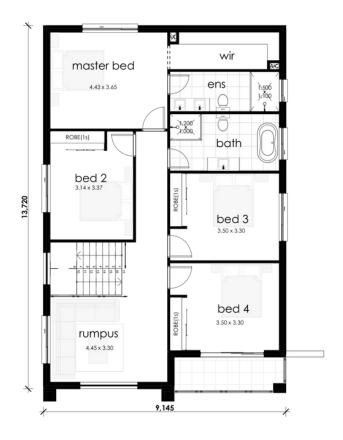

## **FLOOR PLAN**

30sq

**Ground Floor** 

**First Floor** 

## **SPECIFICATIONS**

| <b>Bedrooms</b>          | 4      |
|--------------------------|--------|
| Bathrooms                | 3      |
| Garage                   | 2      |
| Туре                     | Double |
| ☐ Lot Width              | 13m    |
| <u>├</u> House Size (sq) | 30     |
| 🚊 House Size (sqm)       | 279 m² |