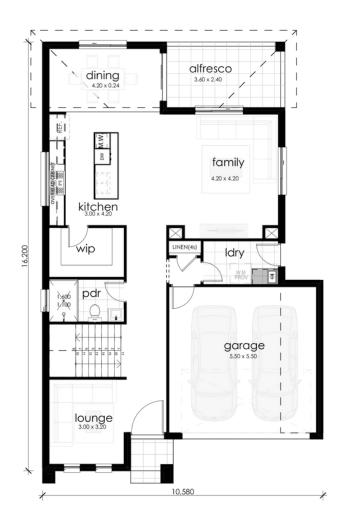

## **FLOOR PLAN**

30sq

**Ground Floor** 

**First Floor** 

## **SPECIFICATIONS**

| <b>Bedrooms</b>          | 4      |
|--------------------------|--------|
| Bathrooms                | 3      |
| Garage                   | 2      |
| Туре                     | Double |
| ☐ Lot Width              | 13m    |
| <u>├</u> House Size (sq) | 30     |
| 🚊 House Size (sqm)       | 279 m² |