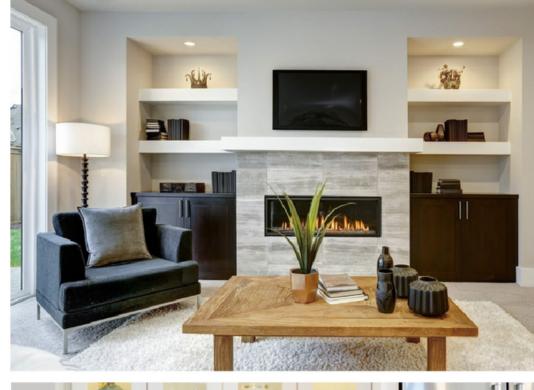

## WHITE PEARL

The impression of grandeur will be attracted by several aspects. You are welcomed with a majestic foyer and your own personal home office when you enter the White Pearl. A French-inspired traditional open concept living area with the kitchen at its heart. Luxury is something you'll notice the moment you walk in. There are countless options with four bedrooms, living spaces, a sizable kitchen with an optional butler's pantry, a highly flexible study area, and a media room.

## **SPECIFICATIONS**

A classic open-plan living space with the kitchen at its center. It is easy to drive in through the garage, making it simple and convenient to enter the house. There is a large private master suite in the rear, complete with a lavish ensuite bathroom with his and her vanities with designer walk-in closets. This larger, deluxe home offers five luxurious bedrooms, an IT Zone, and a bright, open leisure area where kids can relax and unwind.