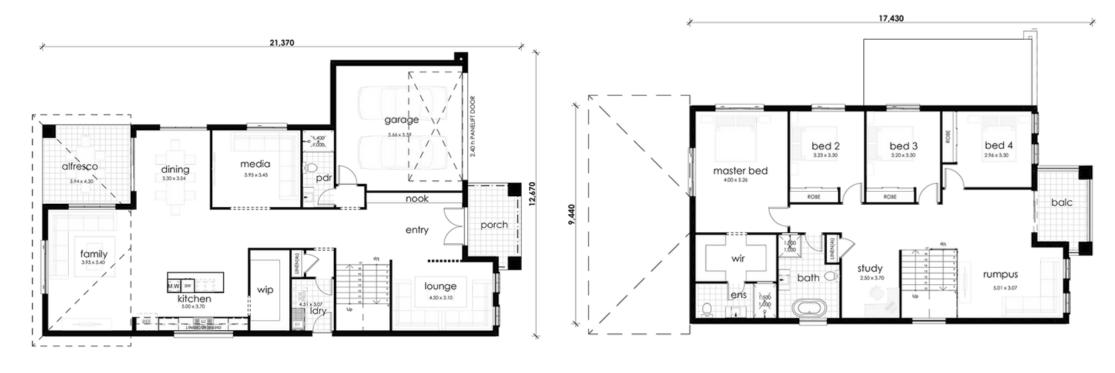

## FRENCH FACADES HOME DESIGNS BY:





www.dhursanconstruction.com.au



## WHITE PEARL

The impression of grandeur will be attracted by several aspects. You are welcomed with a majestic foyer and your own personal home office when you enter the White Pearl. A French-inspired traditional open concept living area with the kitchen at its heart. Luxury is something you'll notice the moment you walk in. There are countless options with four bedrooms, living spaces, a sizable kitchen with an optional butler's pantry, a highly flexible study area, and a media room.

## **FLOOR PLAN**

39sq



**Ground Floor** 

**First Floor** 

## **SPECIFICATIONS**



A classic open-plan living space with the kitchen at its center. It is easy to drive in through the garage, making it simple and convenient to enter the house. There is a large private master suite in the rear, complete with a lavish ensuite bathroom with his and her vanities with designer walk-in closets. This larger, deluxe home offers five luxurious bedrooms, an IT Zone, and a bright, open leisure area where kids can relax and unwind.

| 🖴 Bedrooms         | 4              |
|--------------------|----------------|
| Bathrooms          | 3              |
| Garage             | 2              |
| <b>Ш</b> Туре      | Bespoke Design |
| ☐〕 Lot Width       | 15m            |
| 泣 House Size (sq)  | 39             |
| 泣 House Siz