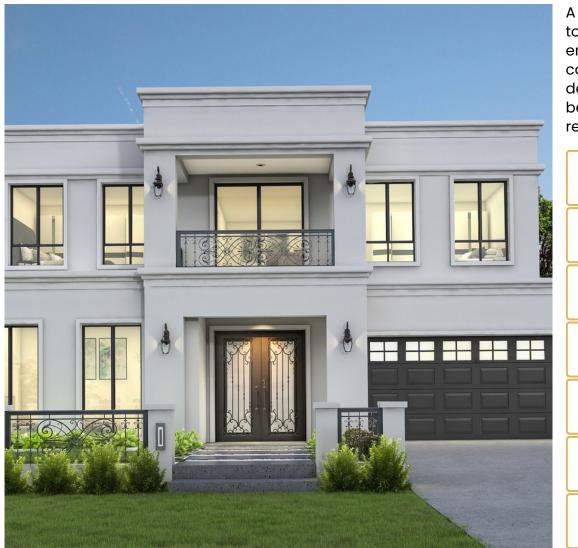

## **SPECIFICATIONS**

A classic open-plan living space with the kitchen at its center. It is easy to drive in through the garage, making it simple and convenient to enter the house. There is a large private master suite in the rear, complete with a lavish ensuite bathroom with his and her vanities with designer walk-in closets. This larger, deluxe home offers five luxurious bedrooms, an IT Zone, and a bright, open leisure area where kids can relax and unwind.

| 🖴 Bedrooms         | 4              |
|--------------------|----------------|
| Bathrooms          | 3              |
| Garage             | 2              |
| <b>Ш</b> Туре      | Bespoke Design |
| ☐〕 Lot Width       | 15m            |
| 泣 House Size (sq)  | 39             |
| 泣 House Size (sqm) | 365 m²         |