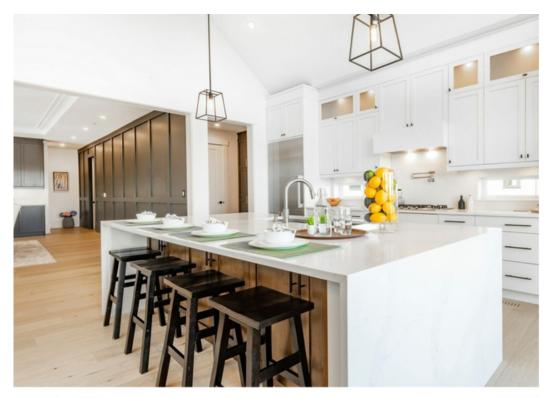

## WHITE PEARL

The impression of grandeur will be attracted by several aspects. You are welcomed with a majestic foyer and your own personal home office when you enter the White Pearl. A French-inspired traditional open concept living area with the kitchen at its heart. Luxury is something you'll notice the moment you walk in. There are countless options with four bedrooms, living spaces, a sizable kitchen with an optional butler's pantry, a highly flexible study area, and a media room.