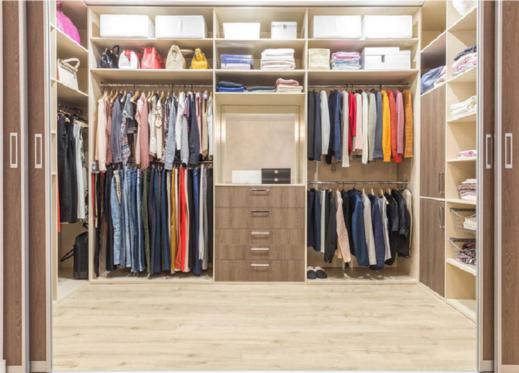

## WHITE PEARL

The impression of grandeur will be attracted by several aspects. You are welcomed with a majestic foyer and your own personal home office when you enter the White Pearl. A French-inspired traditional open concept living area with the kitchen at its heart. Luxury is something you'll notice the moment you walk in. There are countless options with four bedrooms, living spaces, a sizable kitchen with an optional butler's pantry, a highly flexible study area, and a media room.

## **SPECIFICATIONS**

A classic open-plan living space with the kitchen at its center. It is easy to drive in through the garage, making it simple and convenient to enter the house. There is a large private master suite in the rear, complete with a lavish ensuite bathroom with his and her vanities with designer walk-in closets. This larger, deluxe home offers five luxurious bedrooms, an IT Zone, and a bright, open leisure area where kids can relax and unwind.