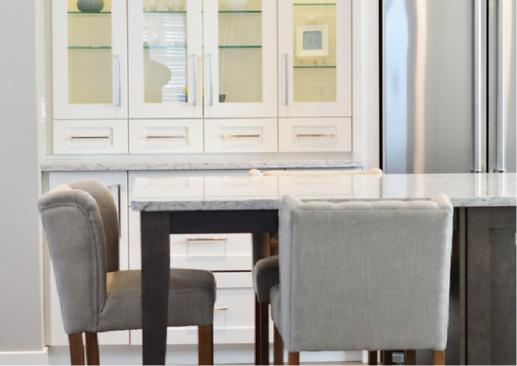

## WHITE PEARL

The impression of grandeur will be attracted by several aspects. You are welcomed with a majestic foyer and your own personal home office when you enter the White Pearl. A French-inspired traditional open concept living area with the kitchen at its heart. Luxury is something you'll notice the moment you walk in. There are countless options with four bedrooms, living spaces, a sizable kitchen with an optional butler's pantry, a highly flexible study area, and a media room.

## **SPECIFICATIONS**

A classic open-plan living space with the kitchen at its center. It is easy to drive in through the garage, making it simple and convenient to enter the house. There is a large private master suite in the rear, complete with a lavish ensuite bathroom with his and her vanities with designer walk-in closets. This larger, deluxe home offers five luxurious bedrooms, an IT Zone, and a bright, open leisure area where kids can relax and unwind.