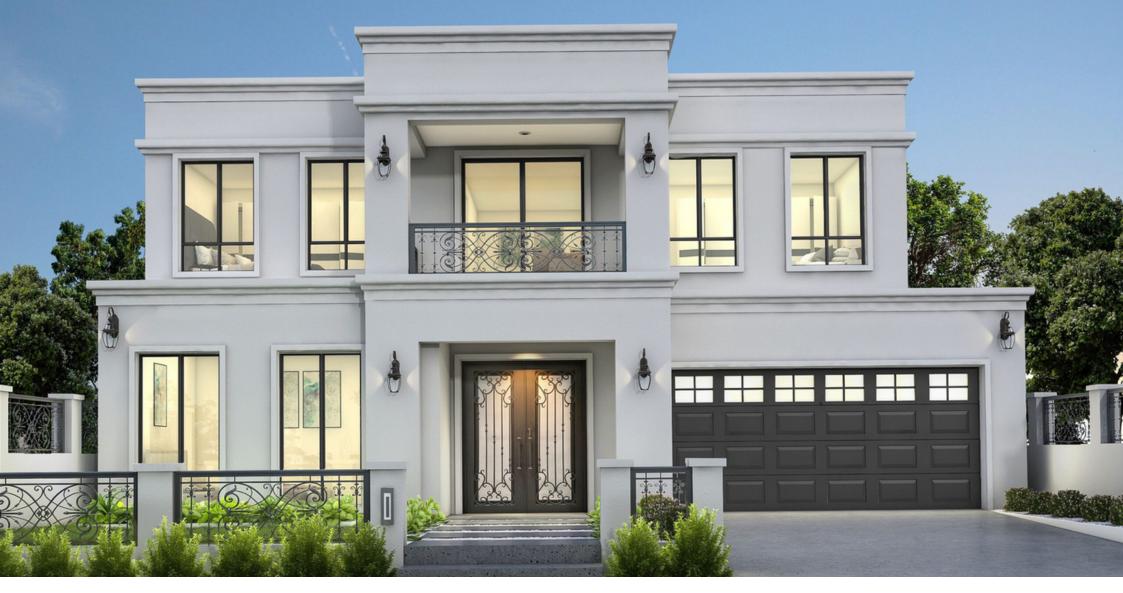

## WHITE PEARL

The impression of grandeur will be attracted by several aspects. You are welcomed with a majestic foyer and your own personal home office when you enter the White Pearl. A French-inspired traditional open concept living area with the kitchen at its heart. Luxury is something you'll notice the moment you walk in. There are countless options with four bedrooms, living spaces, a sizable kitchen with an optional butler's pantry, a highly flexible study area, and a media room.