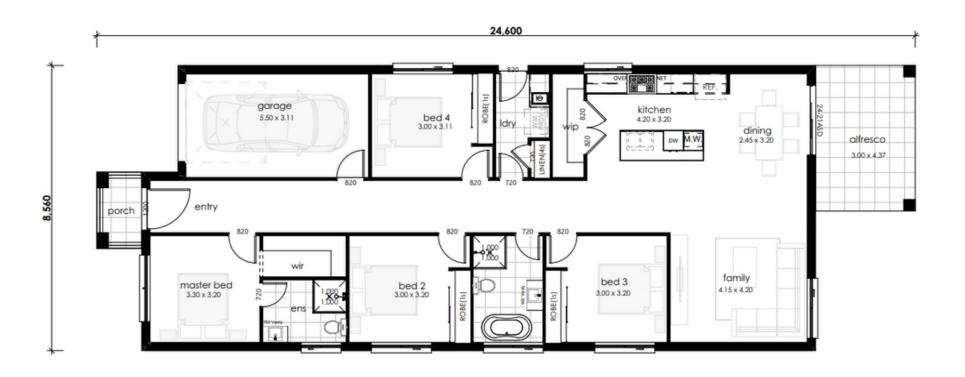

# **FLOOR PLAN**

20sq

## **SPECIFICATIONS**

| <b>Bedrooms</b>          | 3                     |
|--------------------------|-----------------------|
| Bathrooms                | 2                     |
| Garage                   | 1                     |
| Туре                     | Single                |
| ☐ Lot Width              | 9 m                   |
| <u>↑</u> House Size (sq) | 18                    |
| 🔯 House Size (sqm)       | 167.85 m <sup>2</sup> |