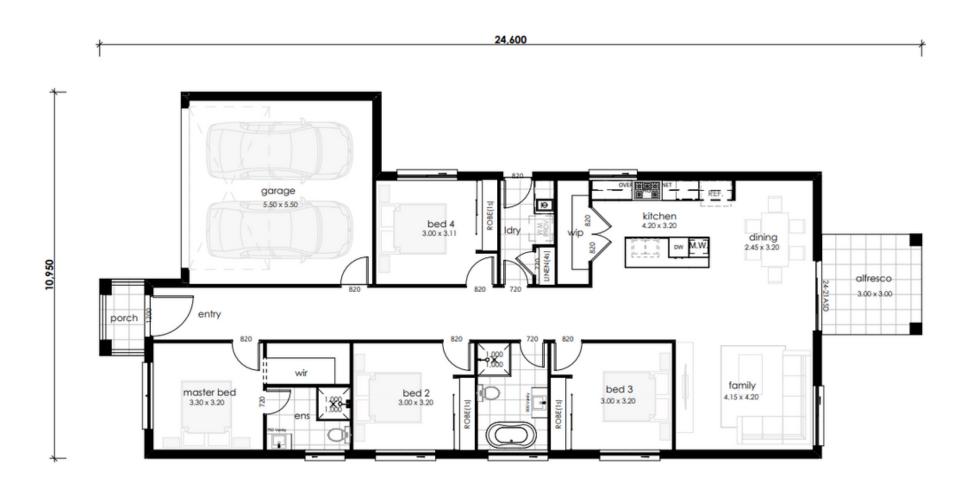

## **FLOOR PLAN**

#### 21sq

## **SPECIFICATIONS**

| <b>Bedrooms</b>          | 4         |
|--------------------------|-----------|
| <b>Bathrooms</b>         | 2         |
| Garage                   | 2         |
| Туре                     | Single    |
| ☐ Lot Width              | 10 m      |
| <u>↑</u> House Size (sq) | 21        |
| 🚊 House Size (sqm)       | 196.24 m² |