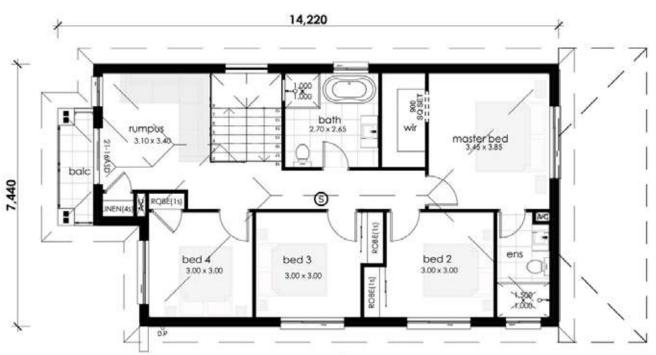

**Ground Floor** 

First Floor

DISCLAIMER: Photographs & Graphic impressions are representative only to finishes available and may reflect the finish to the standard design and may also depict fixtures, finishes & features not supplied by Dhursan Contruction such as, but not limited to, landscaping & outdoor features, furnishing, decorative items, window furnishing. Dimensions are approximate only and may vary according to facade. Dhursan Construction reserves the right to revise specifications, inclusions, materials and suppliers without notice.