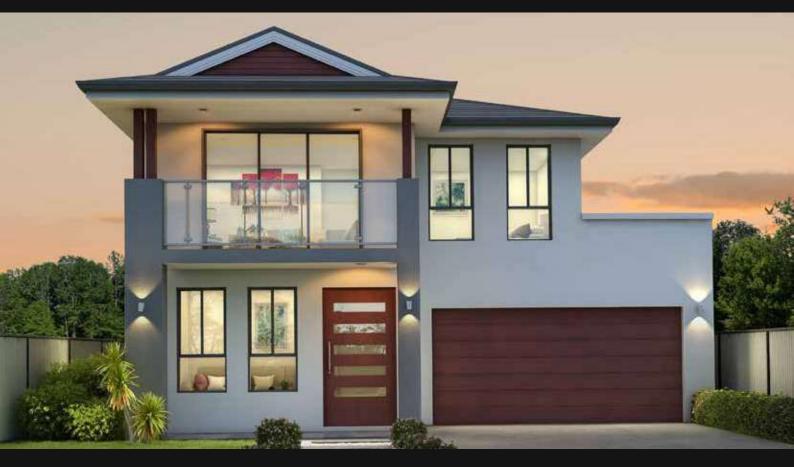

## **Featured Inclusions**

- Frame-less Glass Balustrade to Balcony
- Entrance Door up to 2400 x 1200mm
- 2700mm Ceiling Height to Ground Floor
- 900mm kitchen appliances
- 40mm Stone kitchen Benchtop
- 20mm Stone Bench in Bathroom, Ensuite and Laundry
- 42 Downlights from clipsal
- Color Concrete Driveway
- Remote Control Panel lift Garage Door
- Bulgar Alarm and Video Intercom
- 600x 600 Porcelain tiles to Ground Floor

Sizes may vary slightly as per facade range. The floor plans shown are provided for illustrative purposes only as they are not drawn to scale. No allowance has been made for any council regulations or estate requirements. It is the owner's responsibility to ensure that the house will fit on their land and that all applicable council regulations and estate requirements are met. The image of each facade is for illustrative purposes only and may contain upgraded items that are not included in the base price of the home. These extra will incur an additional cost to the owner. # Minimum lot sizes may vary due to council and estate requirements.

**Ground Floor** 

First Floor

DISCLAIMER: Photographs & Graphic impressions are representative only to finishes available and may reflect the finish to the standard design and may also depict fixtures, finishes & features not supplied by Dhursan Contruction such as, but not limited to, landscaping & outdoor features, furnishing, decorative items, window furnishing. Dimensions are approximate only and may vary according to facade. Dhursan Construction reserves the right to revise specifications, inclusions, materials and suppliers without notice.