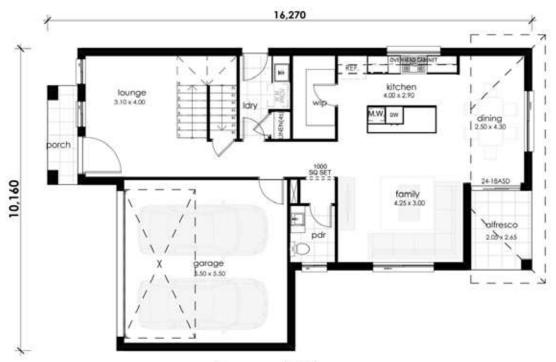

Sizes may vary slightly as per facade range. The floor plans shown are provided for illustrative purposes only as they are not drawn to scale. No allowance has been made for any council regulations or estate requirements. It is the owner's responsibility to ensure that the house will fit on their land and that all applicable council regulations and estate requirements are met. The image of each facade is for illustrative purposes only and may contain upgraded items that are not included in the base price of the home. These extra will incur an additional cost to the owner. # Minimum lot sizes may vary due to council and estate requirements.

**Ground Floor** 

First Floor

DISCLAIMER: Photographs & Graphic impressions are representative only to finishes available and may reflect the finish to the standard design and may also depict fixtures, finishes & features not supplied by Dhursan Contruction such as, but not limited to, landscaping & outdoor features, furnishing, decorative items, window furnishing. Dimensions are approximate only and may vary according to facade. Dhursan Construction reserves the right to revise specifications, inclusions, materials and suppliers without notice.