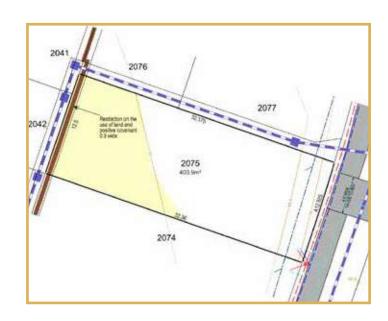

**LOT 2075** 

Brabham Precinct, Oran park, Australia

226.74 m<sup>2</sup>

1 403.9 m²

Sizes may vary slightly as per facade range. The floor plans shown are provided for illustrative purposes only as they are not drawn to scale. No allowance has been made for any council regulations or estate requirements. It is the owner's responsibility to ensure that the house will fit on their land and that all applicable council regulations and estate requirements are met. The image of each facade is for illustrative purposes only and may contain upgraded items that are not included in the base price of the home. These extra will incur an additional cost to the owner. # Minimum lot sizes may vary due to council and estate requirements.