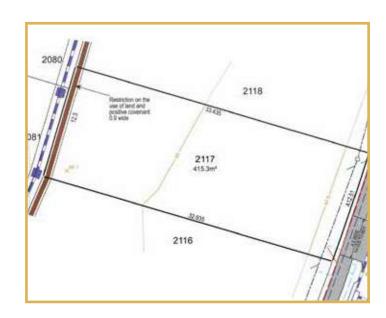

## **LOT 2117**

Brabham Precinct, Oran park, Australia

Sizes may vary slightly as per facade range. The floor plans shown are provided for illustrative purposes only as they are not drawn to scale. No allowance has been made for any council regulations or estate requirements. It is the owner's responsibility to ensure that the house will fit on their land and that all applicable council regulations and estate requirements are met. The image of each facade is for illustrative purposes only and may contain upgraded items that are not included in the base price of the home. These extra will incur an additional cost to the owner. # Minimum lot sizes may vary due to council and estate requirements.