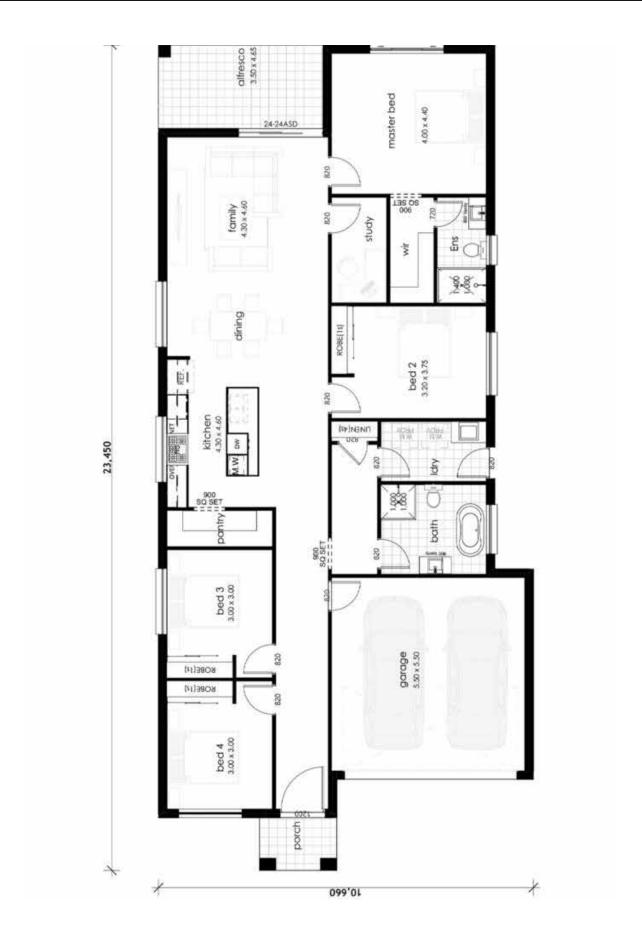

## **Featured Inclusions**

- Entrance Door up to 2400 x 1200mm
- 2700mm Ceiling Height to Ground Floor
- 900mm kitchen appliances
- 40mm Stone kitchen Benchtop
- 20mm Stone Bench in Bathroom, Ensuite and Laundry
- 42 Downlights from clipsal
- Color Concrete Driveway
- Remote Control Panel lift Garage Door
- Bulgar Alarm and Video Intercom
- 600x 600 Porcelain tiles to Ground Floor

Sizes may vary slightly as per facade range. The floor plans shown are provided for illustrative purposes only as they are not drawn to scale. No allowance has been made for any council regulations or estate requirements. It is the owner's responsibility to ensure that the house will fit on their land and that all applicable council regulations and estate requirements are met. The image of each facade is for illustrative purposes only and may contain upgraded items that are not included in the base price of the home. These extra will incur an additional cost to the owner. # Minimum lot sizes may vary due to council and estate requirements.