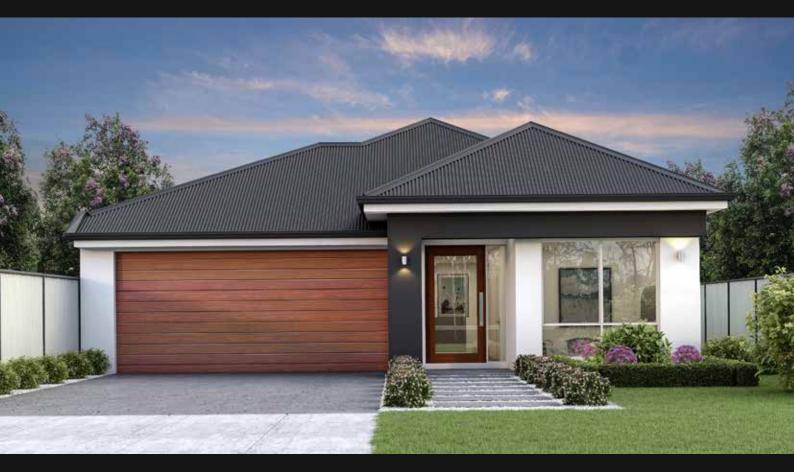

**LOT 2268** 

Brabham Precinct, Oran park, Australia

## **Featured Inclusions**

- Entrance Door up to 2400 x 1200mm
- 2700mm Ceiling Height to Ground Floor
- 900mm kitchen appliances
- 40mm Stone kitchen Benchtop
- 20mm Stone Bench in Bathroom, Ensuite and Laundry
- 42 Downlights from clipsal
- Color Concrete Driveway
- Remote Control Panel lift Garage Door
- Bulgar Alarm and Video Intercom
- 600x 600 Porcelain tiles to Ground Floor