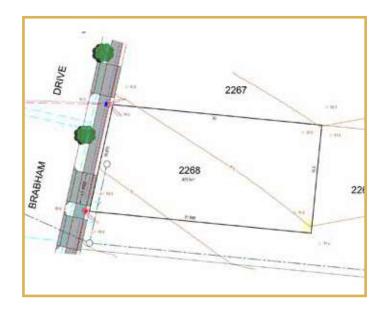

**LOT 2268** 

Brabham Precinct, Oran park, Australia

Sizes may vary slightly as per facade range. The floor plans shown are provided for illustrative purposes only as they are not drawn to scale. No allowance has been made for any council regulations or estate requirements. It is the owner's responsibility to ensure that the house will fit on their land and that all applicable council regulations and estate requirements are met. The image of each facade is for illustrative purposes only and may contain upgraded items that are not included in the base price of the home. These extra will incur an additional cost to the owner. # Minimum lot sizes may vary due to council and estate requirements.