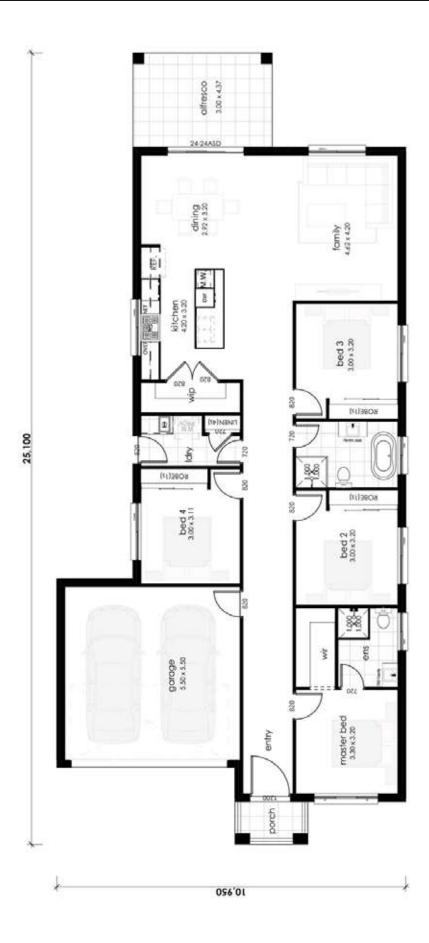

Sizes may vary slightly as per facade range. The floor plans shown are provided for illustrative purposes only as they are not drawn to scale. No allowance has been made for any council regulations or estate requirements. It is the owner's responsibility to ensure that the house will fit on their land and that all applicable council regulations and estate requirements are met. The image of each facade is for illustrative purposes only and may contain upgraded items that are not included in the base price of the home. These extra will incur an additional cost to the owner. # Minimum lot sizes may vary due to council and estate requirements.