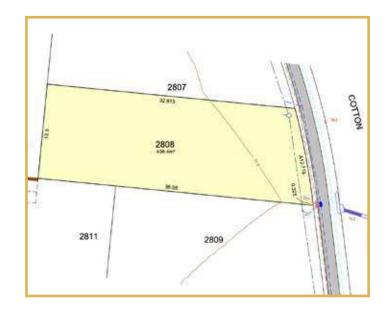

**LOT 2808** 

Brabham Precinct, Oran park, Australia













## Registration Early August 2024

## **Featured Inclusions**

- Entrance Door up to 2400 x 1200mm
- 2700mm Ceiling Height to Ground Floor
- 900mm kitchen appliances
- 40mm Stone kitchen Benchtop
- 20mm Stone Bench in Bathroom, Ensuite and Laundry
- 42 Downlights from clipsal
- Color Concrete Driveway
- Remote Control Panel lift Garage Door
- Bulgar Alarm and Video Intercom
- 600x 600 Porcelain tiles to Ground Floor



Sizes may vary slightly as per facade range. The floor plans shown are provided for illustrative purposes only as they are not drawn to scale. No allowance has been made for any council regulations or estate requirements. It is the owner's responsibility to ensure that the house will fit on their land and that all applicable council regulations and estate requirements are met. The image of each facade is for illustrative purposes only and may contain upgraded items that are not included in the base price of the home. These extra will incur an additional cost to the owner. # Minimum lot sizes may vary due to council and estate requirements.





DISCLAIMER: Photographs & Graphic impressions are representative only to finishes available and may reflect the finish to the standard design and