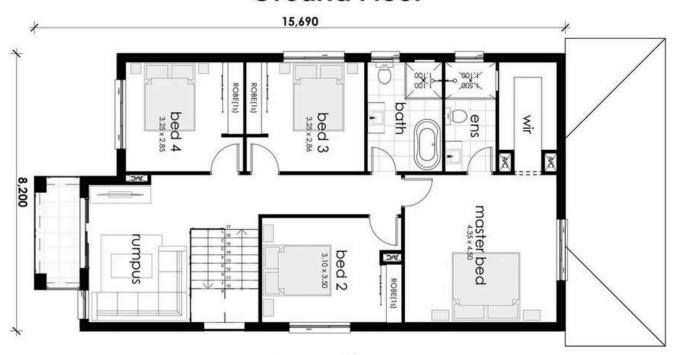

## **Ground Floor**

First Floor

DISCLAIMER: Photographs & Graphic impressions are representative only to finishes available and may reflect the finish to the standard design and may also depict fixtures, finishes & features not supplied by Dhursan Contruction such as, but not limited to, landscaping & outdoor features, furnishing, decorative items, window furnishing. Dimensions are approximate only and may vary according to facade. Dhursan Construction reserves the right to revise specifications, inclusions, materials and suppliers without notice.