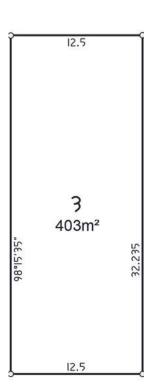

Yandanooka Street, Austral, Australia

 $1 \stackrel{\frown}{\frown} 268.03 \text{ m}^2 \qquad \stackrel{\frown}{\frown} 403 \text{ m}^2$ 