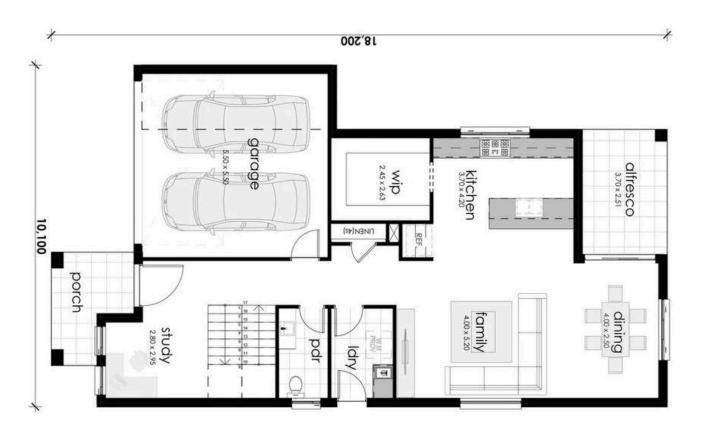

## **Ground Floor**

First Floor

DISCLAIMER: Photographs & Graphic impressions are representative only to finishes available and may reflect the finish to the standard design and may also depict fixtures, finishes & features not supplied by Dhursan Contruction such as, but not limited to, landscaping & outdoor features, furnishing, decorative items, window furnishing. Dimensions are approximate only and may vary according to facade. Dhursan Construction reserves the right to revise specifications, inclusions, materials and suppliers without notice.