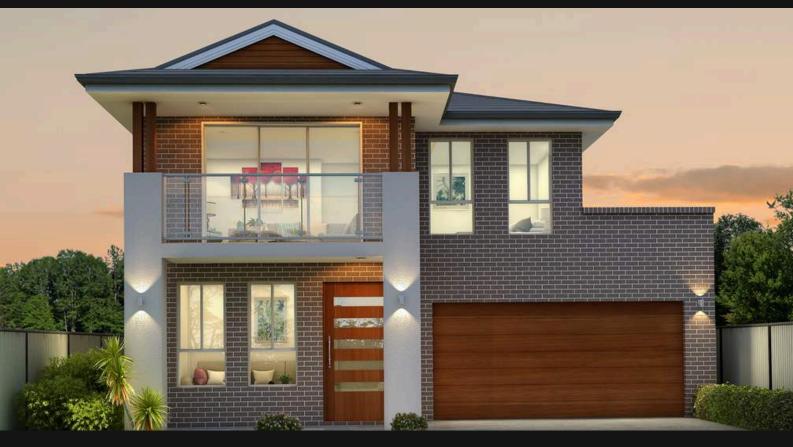

## Featured Inclusions

- Brick Veneer, Cladding Free Home
- H2 Termite Treated Frame and Truss
- · Heavy-Duty Sarking to Roof
- Entrance Door up to 1200mm x 2400mm
- · Daikin Ducted Reverse Cycle Air Conditioning
- 2700mm Ceiling Height to the Ground Floor
- 900mm Kitchen Appliances
- 40mm Stone Bench Top in the Kitchen
- Electrical Package with 50 LED Down Lights
- Balcony with Frame-Less Glass Balustrade \*
- Burglar Alarm and Video Intercom System
- 600mm x 600mm Porcelain Tiles to the Ground Floor
- Tiles to Porch, Entry, Balcony, Alfreso, and All Wet Areas
- Full-height tiles to Floor-to-ceiling in All Bathrooms
- A Free Standing Bathtub
- · Semi Frameless Shower Screens
- Standard Site Cost Included
- Remote Control Panel Lift Garage Door
- · Color Concrete Driveway and more